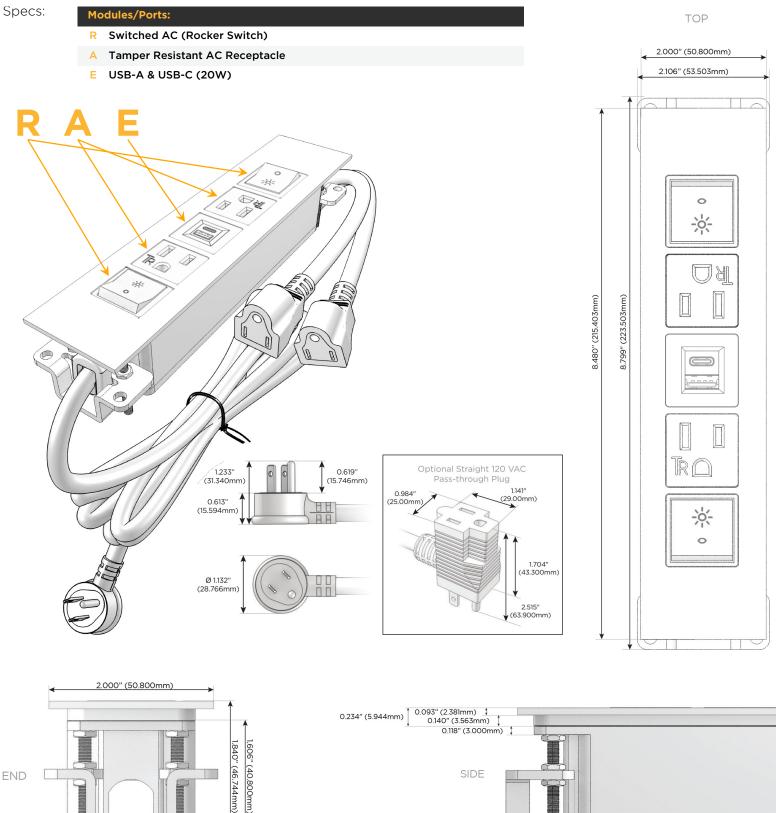

## Features:

- Module/Port Options:
  - A Tamper Resistant AC Receptacle
  - E USB-A & USB-C (20W)
  - M Double USB-A (Fast Charging Ports 18W)
  - H HDMI
  - 6 CAT 6
  - 12 RJ 12
  - X Switched AC
  - Y 3-Way Switch (Low Voltage)
  - V USB-C (45W High Speed Charging Port)
  - S USB-C (25W High Speed Charging Port)
  - R Switched AC (Rocker Switch)
  - D Dimmer Switch

## Plug:

Supplied with Low Profile Flat 45° Angle 120 VAC Plug

- Optional Standard Straight 120 VAC Plug
- Optional Straight 120 VAC Pass-through Plug

- CLEAN, COMPACT DESIGN
- STREAMLINED
- LOW PROFILE
- SIDE-EXITING CORDS
- PLUG & PLAY
- 6' AC CORD & PLUG (FLAT PLUG STANDARD)
- CUSTOMIZABLE CONFIGURATIONS AND FINISHES
- UL LISTED FOR MOUNTING IN FURNITURE
- 15A

## AC POWER & DATA CONNECTIVITY SOLUTION

M-POWER-5T-RAEAR-BR4TP

END

1.555" (39.503mm)

Mormax Company, Inc. 8 Westchester Plaza Elmsford, NY 10523

C 914-699-0101 sales@mormax.com  $\bigtriangledown$ mormax.com

SIDE

0.905" (23.000mm)

© 2024 Metro Light & Power, LLC. All rights reserved. US Patent No(s) 10,841,990; 10,847,959; other Patents Pending Metro Light & Power, LLC | 11 Smith St Englewood, NJ 07631 | T: 201-416-4160 | F: 208-979-4613 | info@metrolightandpower.com | www.metrolightandpower.com