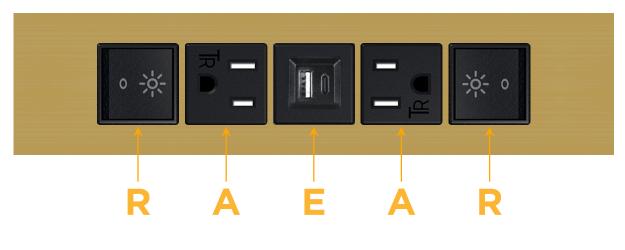

## Features:

- Module/Port Options:
  - A Tamper Resistant AC Receptacle
  - E USB-A & USB-C (20W)
  - M Double USB-A (Fast Charging Ports 18W)
  - H HDMI
  - 6 CAT 6
  - 12 RJ 12
  - X Switched AC
  - Y 3-Way Switch (Low Voltage)
  - V USB-C (45W High Speed Charging Port)
  - S USB-C (25W High Speed Charging Port)
  - R Switched AC (Rocker Switch)
  - D Dimmer Switch