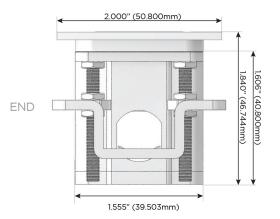

gh Speed Charging Port)
- R Switched AC (Rocker Switch)
- Dimmer Switch

#### Plug:

Supplied with Low Profile Flat 45° Angle 120 VAC Plug

Optional Standard Straight 120 VAC Plug

Optional Straight 120 VAC Pass-through Plug

- CLEAN, COMPACT DESIGN
- STREAMLINED
- LOW PROFILE
- SIDE-EXITING CORDS
- PLUG & PLAY
- 6' AC CORD & PLUG (FLAT PLUG STANDARD)
- CUSTOMIZABLE CONFIGURATIONS AND FINISHES
- UL LISTED FOR MOUNTING IN FURNITURE
- 15A





#### AC POWER & DATA CONNECTIVITY SOLUTION

M-POWER-5T-RAEAR-BATP

Specs:

# MORMAX

Mormax Company, Inc.

8 Westchester Plaza

Elmsford, NY 10523

Distributed by

<u>&</u>

914-699-0101

 $\searrow$ 

sales@mormax.com

mormax.com

TOP

## Modules/Ports:

- R Switched AC (Rocker Switch)
- A Tamper Resistant AC Receptacle
- E USB-A & USB-C (20W)