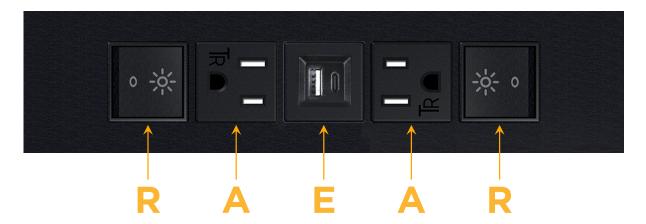

## Modules/Ports:

- R Switched AC (Rocker Switch)
- A Tamper Resistant AC Receptacle
- E USB-A & USB-C (20W)