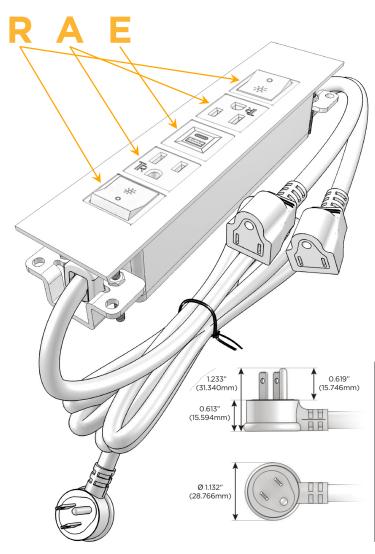

#### AC POWER & DATA CONNECTIVITY SOLUTION

M-POWER-5T-RAEAR-BATP

Distributed by

Mormax Company, Inc.
8 Westchester Plaza

Elmsford, NY 10523

914-699-0101 sales@mormax.com

mormax.com

Metro Light & Power's line of power & data solutions offers sophisticated design elements combined with greater ease of installation. Streamlined and low-profile, enhanced by side-exiting cords, our outlets advance the industry with their cutting edge look and feel. We believe flexibility is key, and we provide a variety of mounting options, including the ability to mount in limited spaces. Our outlets are available in many finishes and configurations, in addition to a custom color and finish capability for our clients.

#### Plug:

Supplied with Low Profile Flat 45° Angle 120 VAC Plug

Optional Standard Straight 120 VAC Plug

Optional Straight 120 VAC Pass-through Plug

- CLEAN, COMPACT DESIGN
- STREAMLINED
- LOW PROFILE
- SIDE-EXITING CORDS
- PLUG & PLAY
- 6' AC CORD & PLUG (FLAT PLUG STANDARD)
- CUSTOMIZABLE CONFIGURATIONS AND FINISHES
- UL LISTED FOR MOUNTING IN FURNITURE
- 15A