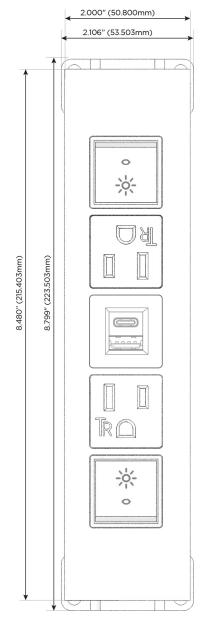

#### AC POWER & DATA CONNECTIVITY SOLUTION

M-POWER-5T-RAEAR-BATP

Specs:

## Modules/Ports:

- R Switched AC (Rocker Switch)
- A Tamper Resistant AC Receptacle
- E USB-A & USB-C (20W)