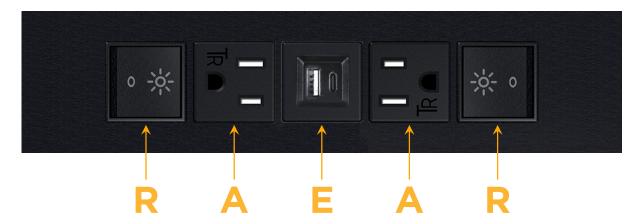

## Specs: Modules/Ports:

- R Switched AC (Rocker Switch)
- A Tamper Resistant AC Receptacle
- E USB-A & USB-C (20W)

#### **Module/Port Options:**

- A Tamper Resistant AC Receptacle
- E USB-A & USB-C (20W)
- M Double USB-A (Fast Charging Ports 18W)
- H HDMI
- 6 CAT 6
- 12 RJ 12
- X Switched AC
- Y 3-Way Switch (Low Voltage)
- V USB-C (45W High Speed Charging Port)
- S USB-C (25W High Speed Charging Port)
- R Switched AC (Rocker Switch)
- **D** Dimmer Switch