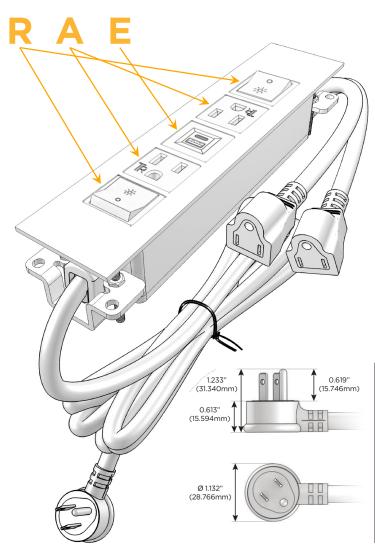

#### Plug:

Supplied with Low Profile Flat 45° Angle 120 VAC Plug

Optional Standard Straight 120 VAC Plug

Optional Straight 120 VAC Pass-through Plug

- CLEAN, COMPACT DESIGN
- STREAMLINED
- LOW PROFILE
- SIDE-EXITING CORDS
- PLUG & PLAY
- 6' AC CORD & PLUG (FLAT PLUG STANDARD)
- CUSTOMIZABLE CONFIGURATIONS AND FINISHES
- UL LISTED FOR MOUNTING IN FURNITURE
- 15A

#### **Module/Port Options:**

- A Tamper Resistant AC Receptacle
- E USB-A & USB-C (20W)
- M Double USB-A (Fast Charging Ports 18W)
- H HDMI
- 6 CAT 6
- 12 RJ 12
- X Switched AC
- Y 3-Way Switch (Low Voltage)
- V USB-C (45W High Speed Charging Port)
- S USB-C (25W High Speed Charging Port)
- R Switched AC (Rocker Switch)
- **D** Dimmer Switch