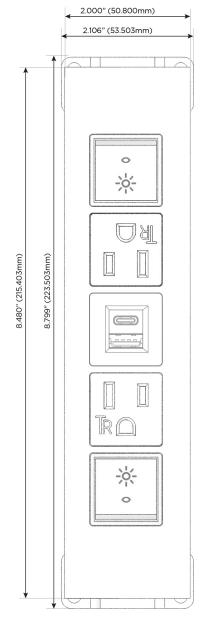

#### **Module/Port Options:**

- A Tamper Resistant AC Receptacle
- E USB-A & USB-C (20W)
- M Double USB-A (Fast Charging Ports 18W)
- H HDMI
- 6 CAT 6
- 12 RJ 12
- X Switched AC
- Y 3-Way Switch (Low Voltage)
- V USB-C (45W High Speed Charging Port)
- S USB-C (25W High Speed Charging Port)
- R Switched AC (Rocker Switch)
- **D** Dimmer Switch

## Specs: Modules/Ports:

- R Switched AC (Rocker Switch)
- A Tamper Resistant AC Receptacle
- E USB-A & USB-C (20W)