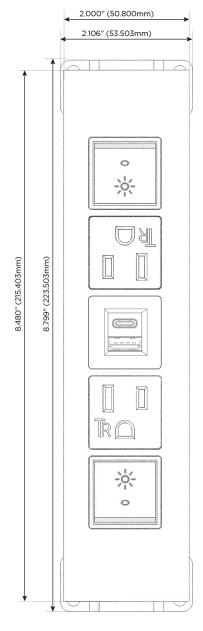

### **Module/Port Options:**

- A Tamper Resistant AC Receptacle
- E USB-A & USB-C (20W)
- M Double USB-A (Fast Charging Ports 18W)
- H HDMI
- 6 CAT 6
- 12 RJ 12
- X Switched AC
- Y 3-Way Switch (Low Voltage)
- V USB-C (45W High Speed Charging Port)
- S USB-C (25W High Speed Charging Port)
- R Switched AC (Rocker Switch)
- **D** Dimmer Switch

#### Specs: **Modules/Ports:**

- Switched AC (Rocker Switch)
- **Tamper Resistant AC Receptacle**
- USB-A & USB-C (20W)