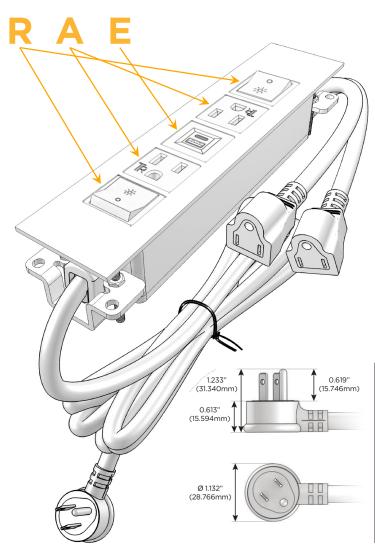

### Plug:

Supplied with Low Profile Flat 45° Angle 120 VAC Plug

Optional Standard Straight 120 VAC Plug

Optional Straight 120 VAC Pass-through Plug

- CLEAN, COMPACT DESIGN
- STREAMLINED
- LOW PROFILE
- SIDE-EXITING CORDS
- PLUG & PLAY
- 6' AC CORD & PLUG (FLAT PLUG STANDARD)
- CUSTOMIZABLE CONFIGURATIONS AND FINISHES
- UL LISTED FOR MOUNTING IN FURNITURE
- 15A