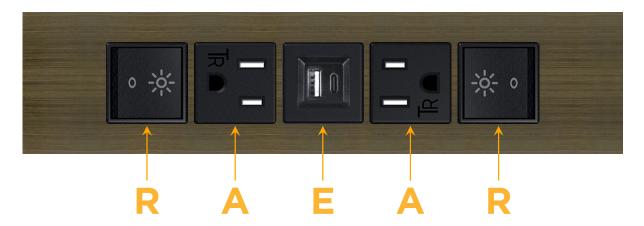

### **Module/Port Options:**

- A Tamper Resistant AC Receptacle
- E USB-A & USB-C (20W)
- M Double USB-A (Fast Charging Ports 18W)
- H HDMI
- 6 CAT 6
- 12 RJ 12
- X Switched AC
- Y 3-Way Switch (Low Voltage)
- V USB-C (45W High Speed Charging Port)
- S USB-C (25W High Speed Charging Port)
- R Switched AC (Rocker Switch)
- **D** Dimmer Switch

#### Specs: **Modules/Ports:**

- Switched AC (Rocker Switch)
- **Tamper Resistant AC Receptacle**
- USB-A & USB-C (20W)