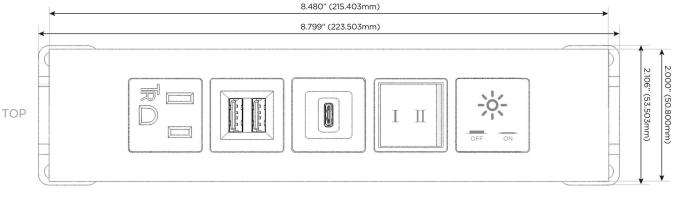

### **Module/Port Options:**

- **Tamper Resistant AC Receptacle**
- USB-A & USB-C (20W)
- Double USB-A (Fast Charging Ports 18W)
- HDMI
- CAT 6 6
- 12 RJ 12
- X Switched AC
- Y 3-Way Switch (Low Voltage)
- V USB-C (45W High Speed Charging Port)
- S USB-C (25W High Speed Charging Port)
- R Switched AC (Rocker Switch)
- **Dimmer Switch** D

### AC POWER & DATA CONNECTIVITY SOLUTION

Modules/Ports:

3-Way Switch

Tamper Resistant AC Receptacle

Double USB-A (Fast Charging Ports - 18W)

USB-C (25W High Speed Charging Port)

M-POWER-5T-AMSYX-WTP(2)

Specs: