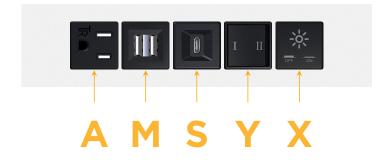

### **Module/Port Options:**

- **Tamper Resistant AC Receptacle**
- USB-A & USB-C (20W)
- Double USB-A (Fast Charging Ports 18W)
- HDMI
- CAT 6 6
- 12 RJ 12
- X Switched AC
- Y 3-Way Switch (Low Voltage)
- V USB-C (45W High Speed Charging Port)
- S USB-C (25W High Speed Charging Port)
- R Switched AC (Rocker Switch)
- **Dimmer Switch** D

### AC POWER & DATA CONNECTIVITY SOLUTION

Modules/Ports:

3-Way Switch

Tamper Resistant AC Receptacle

Double USB-A (Fast Charging Ports - 18W)

USB-C (25W High Speed Charging Port)

M-POWER-5T-AMSYX-WTP(2)

Specs: