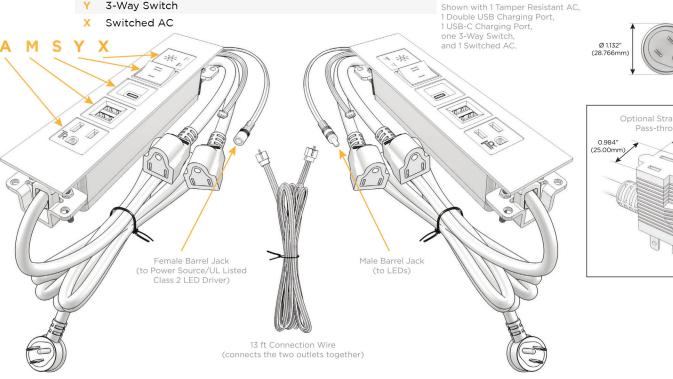

### AC POWER & DATA CONNECTIVITY SOLUTION

M-POWER-5T-AMSYX-WTP(2)

Distributed by

Mormax Company, Inc.

914-699-0101 sales@mormax.com

8 Westchester Plaza mormax.com Elmsford, NY 10523

Metro Light & Power's line of power & data solutions offers sophisticated design elements combined with greater ease of installation. Streamlined and low-profile, enhanced by side-exiting cords, our outlets advance the industry with their cutting edge look and feel. We believe flexibility is key, and we provide a variety of mounting options, including the ability to mount in limited spaces. Our outlets are available in many finishes and configurations, in addition to a custom color and finish capability for our clients.

### **Module/Port Options:**

- **Tamper Resistant AC Receptacle**
- USB-A & USB-C (20W)
- Double USB-A (Fast Charging Ports 18W)
- HDMI
- CAT 6 6
- 12 RJ 12
- X Switched AC
- Y 3-Way Switch (Low Voltage)
- V USB-C (45W High Speed Charging Port)
- S USB-C (25W High Speed Charging Port)
- R Switched AC (Rocker Switch)
- **Dimmer Switch** D

UL LISTED AND APPROVED FOR USE ONLY WITH METRO LIGHT & POWER'S UL LISTED LEDS & CLASS 2 UL LISTED LED DRIVERS

### AC POWER & DATA CONNECTIVITY SOLUTION

Modules/Ports:

3-Way Switch

Tamper Resistant AC Receptacle

Double USB-A (Fast Charging Ports - 18W)

USB-C (25W High Speed Charging Port)

M-POWER-5T-AMSYX-WTP(2)

Specs: