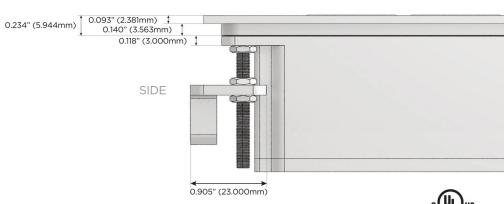

### AC POWER & DATA CONNECTIVITY SOLUTION

Modules/Ports:

3-Way Switch

Tamper Resistant AC Receptacle

Double USB-A (Fast Charging Ports - 18W)

USB-C (25W High Speed Charging Port)

M-POWER-5T-AMSYX-WTP(2)

Specs: