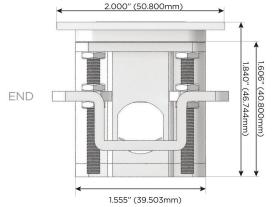

### AC POWER & DATA CONNECTIVITY SOLUTION

Modules/Ports:

3-Way Switch

Tamper Resistant AC Receptacle

Double USB-A (Fast Charging Ports - 18W)

USB-C (25W High Speed Charging Port)

M-POWER-5T-AMSYX-WTP(2)

Specs: