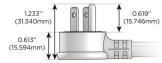

# Plug:

Supplied with Low Profile Flat 45° Angle 120 VAC

Optional Standard Straight 120 VAC Plug

Optional Straight 120 VAC Pass-through Plug

- CLEAN, COMPACT DESIGN
- **STREAMLINED**
- LOW PROFILE
- SIDE-EXITING CORDS
- **PLUG & PLAY**
- 6' AC CORD & PLUG (FLAT PLUG STANDARD)
- **CUSTOMIZABLE CONFIGURATIONS AND FINISHES**
- **UL LISTED FOR MOUNTING IN FURNITURE**
- 15A