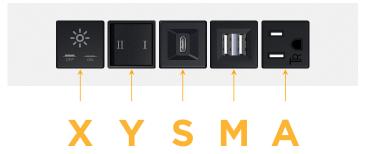

### **Module/Port Options:**

- **Tamper Resistant AC Receptacle**
- USB-A & USB-C (20W)
- Double USB-A (Fast Charging Ports 18W)
- HDMI
- CAT 6 6
- 12 RJ 12
- X Switched AC
- Y 3-Way Switch (Low Voltage)
- V USB-C (45W High Speed Charging Port)
- S USB-C (25W High Speed Charging Port)
- R Switched AC (Rocker Switch)
- **Dimmer Switch** D

### AC POWER & DATA CONNECTIVITY SOLUTION

Modules/Ports:

3-Way Switch

Tamper Resistant AC Receptacle

Double USB-A (Fast Charging Ports - 18W)

USB-C (25W High Speed Charging Port)

M-POWER-5T-AMSYX-WTP(2)

Specs: