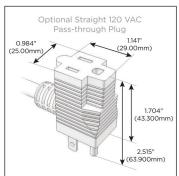

# Plug:

Supplied with Low Profile Flat 45° Angle 120 VAC

Optional Standard Straight 120 VAC Plug

Optional Straight 120 VAC Pass-through Plug

- CLEAN, COMPACT DESIGN
- **STREAMLINED**
- LOW PROFILE
- SIDE-EXITING CORDS
- **PLUG & PLAY**
- 6' AC CORD & PLUG (FLAT PLUG STANDARD)
- **CUSTOMIZABLE CONFIGURATIONS AND FINISHES**
- **UL LISTED FOR MOUNTING IN FURNITURE**
- 15A