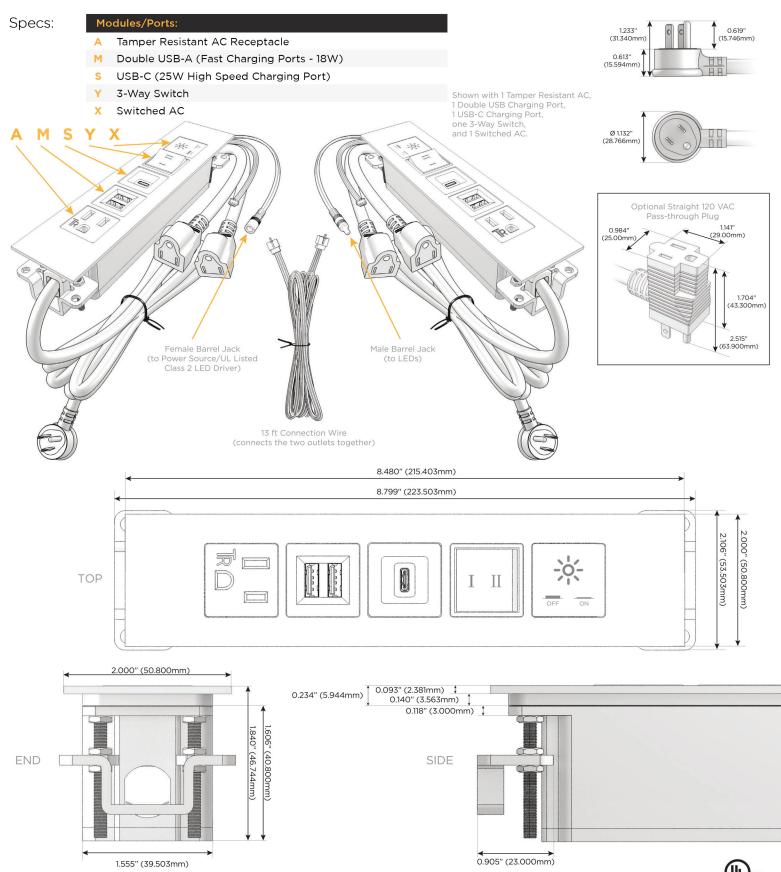

## Module/Port Options:

- A Tamper Resistant AC Receptacle
- E USB-A & USB-C (20W)
- M Double USB-A (Fast Charging Ports 18W)
- H HDMI
- 6 CAT 6
- 12 RJ 12
- X Switched AC
- Y 3-Way Switch (Low Voltage)
- V USB-C (45W High Speed Charging Port)
- S USB-C (25W High Speed Charging Port)
- R Switched AC (Rocker Switch)
- D Dimmer Switch

#### Plug:

Supplied with Low Profile Flat 45° Angle 120 VAC Plug

Optional Standard Straight 120 VAC Plug

Optional Straight 120 VAC Pass-through Plug

- CLEAN, COMPACT DESIGN
- STREAMLINED
- LOW PROFILE
- SIDE-EXITING CORDS
- PLUG & PLAY
- 6' AC CORD & PLUG (FLAT PLUG STANDARD)
- CUSTOMIZABLE CONFIGURATIONS AND FINISHES
- UL LISTED FOR MOUNTING IN FURNITURE
- 15A

M UL LISTED AND APPROVED FOR USE ONLY WITH METRO LIGHT & POWER'S UL LISTED LEDS & CLASS 2 UL LISTED LED DRIVERS