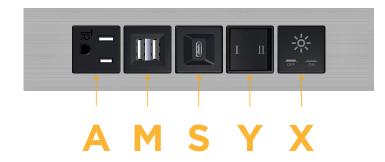

## Module/Port Options:

- A Tamper Resistant AC Receptacle
- E USB-A & USB-C (20W)
- M Double USB-A (Fast Charging Ports 18W)
- H HDMI
- 6 CAT 6
- 12 RJ 12
- X Switched AC
- Y 3-Way Switch (Low Voltage)
- V USB-C (45W High Speed Charging Port)
- S USB-C (25W High Speed Charging Port)
- R Switched AC (Rocker Switch)
- D Dimmer Switch