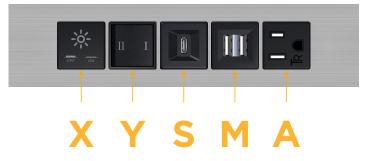

## Module/Port Options:

- A Tamper Resistant AC Receptacle
- E USB-A & USB-C (20W)
- M Double USB-A (Fast Charging Ports 18W)
- H HDMI
- 6 CAT 6
- 12 RJ 12
- X Switched AC
- Y 3-Way Switch (Low Voltage)
- V USB-C (45W High Speed Charging Port)
- S USB-C (25W High Speed Charging Port)
- R Switched AC (Rocker Switch)
- D Dimmer Switch