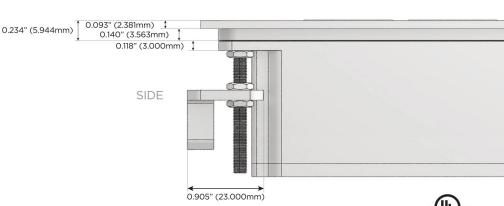

 $\Lambda$ 

UL LISTED AND APPROVED FOR USE ONLY WITH METRO LIGHT & POWER'S UL LISTED LEDS & CLASS 2 UL LISTED LED DRIVERS

Specs:

#### AC POWER & DATA CONNECTIVITY SOLUTION

Modules/Ports:

Tamper Resistant AC Receptacle

Double USB-A (Fast Charging Ports - 18W)

M-POWER-5T-AMSYX-SS4ATP(2)