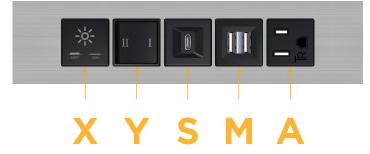

### **Module/Port Options:**

- A Tamper Resistant AC Receptacle
- E USB-A & USB-C (20W)
- M Double USB-A (Fast Charging Ports 18W)
- H HDMI
- 6 CAT 6
- 12 RJ 12
- X Switched AC
- Y 3-Way Switch (Low Voltage)
- V USB-C (45W High Speed Charging Port)
- S USB-C (25W High Speed Charging Port)
- R Switched AC (Rocker Switch)
- Dimmer Switch

#### AC POWER & DATA CONNECTIVITY SOLUTION

Modules/Ports:

Tamper Resistant AC Receptacle

Double USB-A (Fast Charging Ports - 18W)

M-POWER-5T-AMSYX-SS4ATP(2)