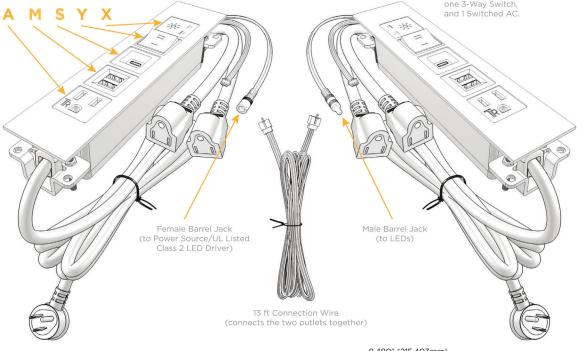

### **Module/Port Options:**

- A Tamper Resistant AC Receptacle
- E USB-A & USB-C (20W)
- M Double USB-A (Fast Charging Ports 18W)
- H HDMI
- 6 CAT 6
- 12 RJ 12
- X Switched AC
- Y 3-Way Switch (Low Voltage)
- V USB-C (45W High Speed Charging Port)
- S USB-C (25W High Speed Charging Port)
- R Switched AC (Rocker Switch)
- Dimmer Switch

 $\Lambda$ 

UL LISTED AND APPROVED FOR USE ONLY WITH METRO LIGHT & POWER'S UL LISTED LEDS & CLASS 2 UL LISTED LED DRIVERS

Specs:

#### AC POWER & DATA CONNECTIVITY SOLUTION

Modules/Ports:

Tamper Resistant AC Receptacle

Double USB-A (Fast Charging Ports - 18W)

M-POWER-5T-AMSYX-SS4ATP(2)