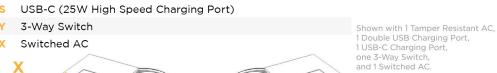

### **Module/Port Options:**

- A Tamper Resistant AC Receptacle
- E USB-A & USB-C (20W)
- M Double USB-A (Fast Charging Ports 18W)
- H HDMI
- 6 CAT 6
- 12 RJ 12
- X Switched AC
- Y 3-Way Switch (Low Voltage)
- V USB-C (45W High Speed Charging Port)
- S USB-C (25W High Speed Charging Port)
- R Switched AC (Rocker Switch)
- Dimmer Switch

#### AC POWER & DATA CONNECTIVITY SOLUTION

Modules/Ports:

Tamper Resistant AC Receptacle

Double USB-A (Fast Charging Ports - 18W)

M-POWER-5T-AMSYX-SS4ATP(2)