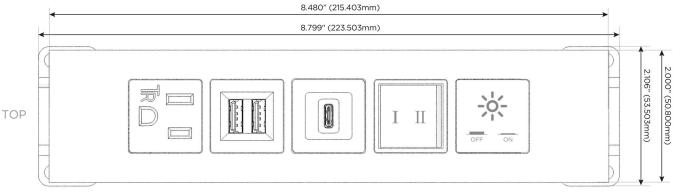

### **Module/Port Options:**

- A Tamper Resistant AC Receptacle
- E USB-A & USB-C (20W)
- M Double USB-A (Fast Charging Ports 18W)
- H HDMI
- 6 CAT 6
- 12 RJ 12
- X Switched AC
- Y 3-Way Switch (Low Voltage)
- V USB-C (45W High Speed Charging Port)
- S USB-C (25W High Speed Charging Port)
- R Switched AC (Rocker Switch)
- Dimmer Switch

#### AC POWER & DATA CONNECTIVITY SOLUTION

Modules/Ports:

Tamper Resistant AC Receptacle

Double USB-A (Fast Charging Ports - 18W)

M-POWER-5T-AMSYX-SS4ATP(2)