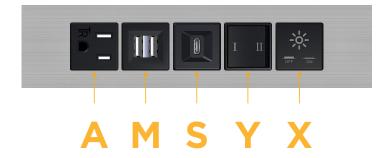

### **Module/Port Options:**

- A Tamper Resistant AC Receptacle
- E USB-A & USB-C (20W)
- M Double USB-A (Fast Charging Ports 18W)
- H HDMI
- 6 CAT 6
- 12 RJ 12
- X Switched AC
- Y 3-Way Switch (Low Voltage)
- V USB-C (45W High Speed Charging Port)
- S USB-C (25W High Speed Charging Port)
- R Switched AC (Rocker Switch)
- Dimmer Switch

#### AC POWER & DATA CONNECTIVITY SOLUTION

Modules/Ports:

Tamper Resistant AC Receptacle

Double USB-A (Fast Charging Ports - 18W)

M-POWER-5T-AMSYX-SS4ATP(2)