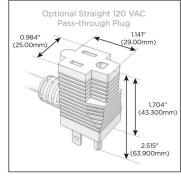

## Plug:

Supplied with Low Profile Flat 45 $^{\circ}$  Angle 120 VAC Plug

Optional Standard Straight 120 VAC Plug

Optional Straight 120 VAC Pass-through Plug

- · CLEAN, COMPACT DESIGN
- STREAMLINED
- LOW PROFILE
- SIDE-EXITING CORDS
- PLUG & PLAY
- 6' AC CORD & PLUG (FLAT PLUG STANDARD)
- CUSTOMIZABLE CONFIGURATIONS AND FINISHES
- UL LISTED FOR MOUNTING IN FURNITURE
- 15A