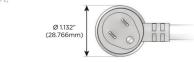

## Plug:

Supplied with Low Profile Flat 45 $^{\circ}$  Angle 120 VAC Plug

Optional Standard Straight 120 VAC Plug

Optional Straight 120 VAC Pass-through Plug

- · CLEAN, COMPACT DESIGN
- STREAMLINED
- LOW PROFILE
- SIDE-EXITING CORDS
- PLUG & PLAY
- 6' AC CORD & PLUG (FLAT PLUG STANDARD)
- CUSTOMIZABLE CONFIGURATIONS AND FINISHES
- UL LISTED FOR MOUNTING IN FURNITURE
- 15A