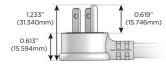

## Plug:

Supplied with Low Profile Flat 45 $^{\circ}$  Angle 120 VAC Plug

Optional Standard Straight 120 VAC Plug

Optional Straight 120 VAC Pass-through Plug

- · CLEAN, COMPACT DESIGN
- STREAMLINED
- LOW PROFILE
- SIDE-EXITING CORDS
- PLUG & PLAY
- 6' AC CORD & PLUG (FLAT PLUG STANDARD)
- CUSTOMIZABLE CONFIGURATIONS AND FINISHES
- UL LISTED FOR MOUNTING IN FURNITURE
- 15A