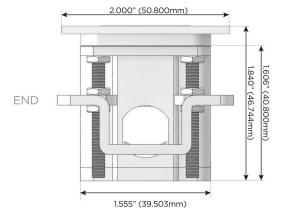

itch)
- Dimmer Switch

## Plug:

Supplied with Low Profile Flat 45 $^{\circ}$  Angle 120 VAC Plug

Optional Standard Straight 120 VAC Plug

Optional Straight 120 VAC Pass-through Plug

- · CLEAN, COMPACT DESIGN
- STREAMLINED
- LOW PROFILE
- SIDE-EXITING CORDS
- PLUG & PLAY
- 6' AC CORD & PLUG (FLAT PLUG STANDARD)
- CUSTOMIZABLE CONFIGURATIONS AND FINISHES
- UL LISTED FOR MOUNTING IN FURNITURE
- 15A

 $\Lambda$ 

UL LISTED AND APPROVED FOR USE ONLY WITH METRO LIGHT & POWER'S UL LISTED LEDS & CLASS 2 UL LISTED LED DRIVERS





Specs:

#### AC POWER & DATA CONNECTIVITY SOLUTION

Modules/Ports:

Tamper Resistant AC Receptacle

Double USB-A (Fast Charging Ports - 18W)

M-POWER-5T-AMSYX-SS4ATP(2)

# Distributed by



Mormax Company, Inc.

914-699-0101

sales@mormax.com
mormax.com