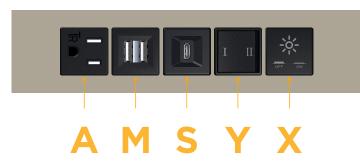

## **Module/Port Options:**

- Α **Tamper Resistant AC Receptacle**
- USB-A & USB-C (20W) E
- Double USB-A (Fast Charging Ports 18W) M
- н HDMI
- CAT 6 6
- 12 RJ 12
- X Switched AC
- 3-Way Switch (Low Voltage) Y
- V USB-C (45W High Speed Charging Port)
- S USB-C (25W High Speed Charging Port)
- R Switched AC (Rocker Switch)
- D **Dimmer Switch**