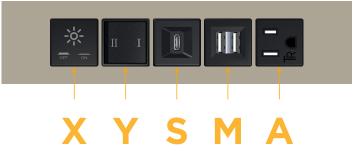

## **Module/Port Options:**

- Α **Tamper Resistant AC Receptacle**
- USB-A & USB-C (20W) E
- Double USB-A (Fast Charging Ports 18W) M
- н HDMI
- CAT 6 6
- 12 RJ 12
- X Switched AC
- 3-Way Switch (Low Voltage) Y
- V USB-C (45W High Speed Charging Port)
- S USB-C (25W High Speed Charging Port)
- R Switched AC (Rocker Switch)
- D **Dimmer Switch**