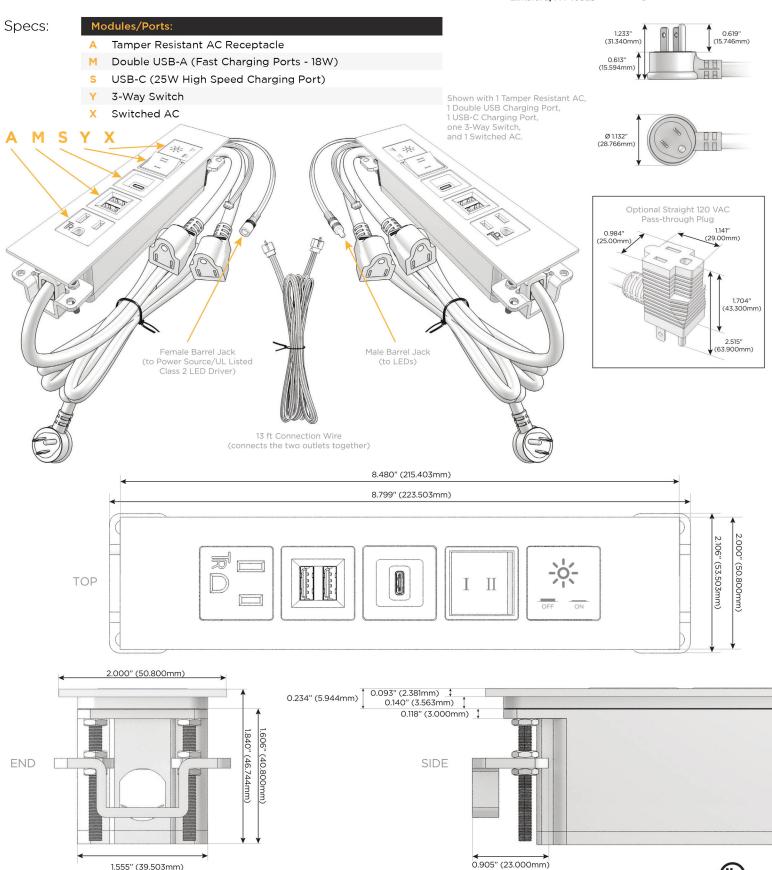

## **Module/Port Options:**

- Α **Tamper Resistant AC Receptacle**
- USB-A & USB-C (20W) E
- Double USB-A (Fast Charging Ports 18W) M
- н HDMI
- CAT 6 6
- 12 RJ 12
- X Switched AC
- 3-Way Switch (Low Voltage) Y
- V USB-C (45W High Speed Charging Port)
- S USB-C (25W High Speed Charging Port)
- R Switched AC (Rocker Switch)
- D **Dimmer Switch**

### Plug:

Supplied with Low Profile Flat 45° Angle 120 VAC Plug

**Optional Standard Straight 120 VAC Plug** 

**Optional Straight 120 VAC Pass-through Plug** 

- CLEAN, COMPACT DESIGN
- STREAMLINED
- LOW PROFILE
- SIDE-EXITING CORDS
- **PLUG & PLAY**
- 6' AC CORD & PLUG (FLAT PLUG STANDARD)
- CUSTOMIZABLE CONFIGURATIONS AND FINISHES
- **UL LISTED FOR MOUNTING IN FURNITURE**
- 15A

UL LISTED AND APPROVED FOR USE ONLY WITH METRO LIGHT & POWER'S UL LISTED LEDS & CLASS 2 UL LISTED LED DRIVERS