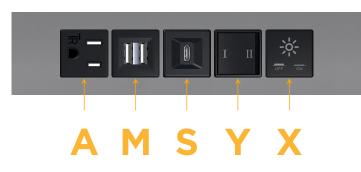

### **Module/Port Options:**

- Α **Tamper Resistant AC Receptacle**
- USB-A & USB-C (20W) E
- Double USB-A (Fast Charging Ports 18W) M
- н HDMI
- CAT 6 6
- 12 RJ 12
- X Switched AC
- 3-Way Switch (Low Voltage) Y
- V USB-C (45W High Speed Charging Port)
- S USB-C (25W High Speed Charging Port)
- R Switched AC (Rocker Switch)
- D **Dimmer Switch**