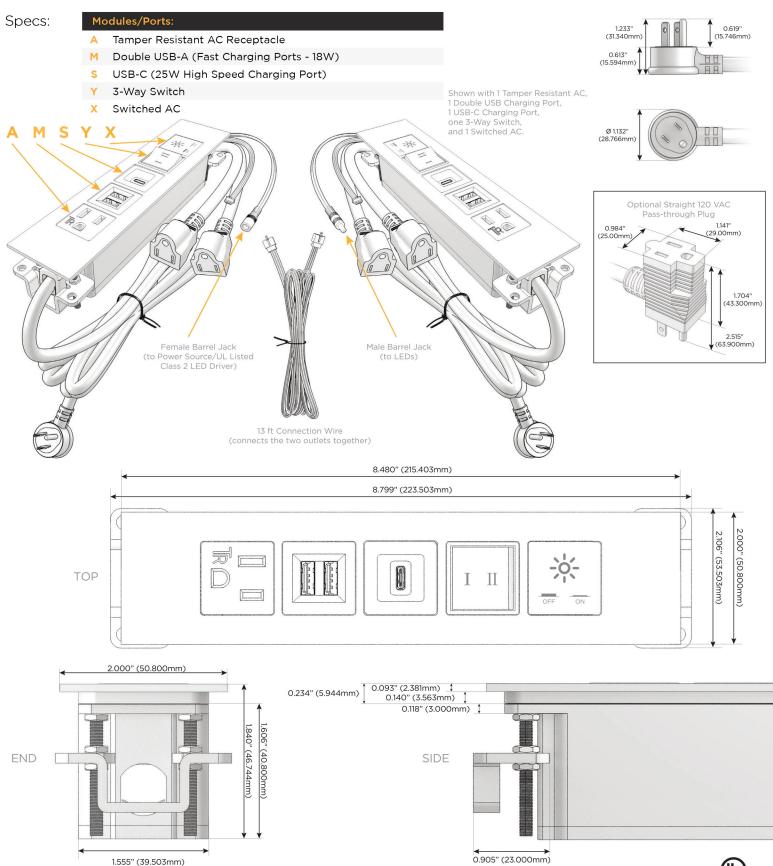

### **Module/Port Options:**

- Α **Tamper Resistant AC Receptacle**
- USB-A & USB-C (20W) E
- Double USB-A (Fast Charging Ports 18W) M
- н HDMI
- CAT 6 6
- 12 RJ 12
- X Switched AC
- 3-Way Switch (Low Voltage) Y
- V USB-C (45W High Speed Charging Port)
- S USB-C (25W High Speed Charging Port)
- R Switched AC (Rocker Switch)
- D **Dimmer Switch**

#### Plug:

Supplied with Low Profile Flat 45° Angle 120 VAC Plug

**Optional Standard Straight 120 VAC Plug** 

**Optional Straight 120 VAC Pass-through Plug** 

- CLEAN, COMPACT DESIGN
- STREAMLINED
- LOW PROFILE
- SIDE-EXITING CORDS
- **PLUG & PLAY**
- 6' AC CORD & PLUG (FLAT PLUG STANDARD)
- CUSTOMIZABLE CONFIGURATIONS AND FINISHES
- **UL LISTED FOR MOUNTING IN FURNITURE**
- 15A

UL LISTED AND APPROVED FOR USE ONLY WITH METRO LIGHT & POWER'S UL LISTED LEDS & CLASS 2 UL LISTED LED DRIVERS