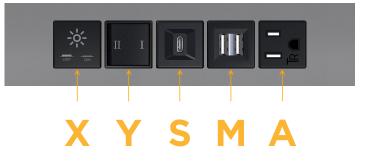

### **Module/Port Options:**

- Α **Tamper Resistant AC Receptacle**
- USB-A & USB-C (20W) E
- Double USB-A (Fast Charging Ports 18W) M
- н HDMI
- CAT 6 6
- 12 RJ 12
- X Switched AC
- 3-Way Switch (Low Voltage) Y
- V USB-C (45W High Speed Charging Port)
- S USB-C (25W High Speed Charging Port)
- R Switched AC (Rocker Switch)
- D **Dimmer Switch**