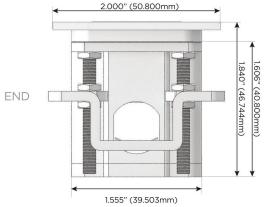

# Plug:

Supplied with Low Profile Flat 45 $^{\circ}$  Angle 120 VAC Plug

Optional Standard Straight 120 VAC Plug

Optional Straight 120 VAC Pass-through Plug

- · CLEAN, COMPACT DESIGN
- STREAMLINED
- LOW PROFILE
- SIDE-EXITING CORDS
- PLUG & PLAY
- 6' AC CORD & PLUG (FLAT PLUG STANDARD)
- CUSTOMIZABLE CONFIGURATIONS AND FINISHES
- UL LISTED FOR MOUNTING IN FURNITURE
- 15A

 $\Lambda$ 

UL LISTED AND APPROVED FOR USE ONLY WITH METRO LIGHT & POWER'S UL LISTED LEDS & CLASS 2 UL LISTED LED DRIVERS

Specs: