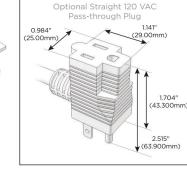

# Plug:

Supplied with Low Profile Flat 45 $^{\circ}$  Angle 120 VAC Plug

Optional Standard Straight 120 VAC Plug

Optional Straight 120 VAC Pass-through Plug

- · CLEAN, COMPACT DESIGN
- STREAMLINED
- LOW PROFILE
- SIDE-EXITING CORDS
- PLUG & PLAY
- 6' AC CORD & PLUG (FLAT PLUG STANDARD)
- CUSTOMIZABLE CONFIGURATIONS AND FINISHES
- UL LISTED FOR MOUNTING IN FURNITURE
- 15A