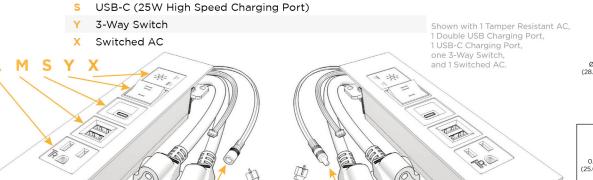

## **Module/Port Options:**

- A Tamper Resistant AC Receptacle
- E USB-A & USB-C (20W)
- M Double USB-A (Fast Charging Ports 18W)
- H HDMI
- 6 CAT 6
- 12 RJ 12
- X Switched AC
- Y 3-Way Switch (Low Voltage)
- V USB-C (45W High Speed Charging Port)
- S USB-C (25W High Speed Charging Port)
- R Switched AC (Rocker Switch)
- Dimmer Switch

### AC POWER & DATA CONNECTIVITY SOLUTION

Modules/Ports:

Tamper Resistant AC Receptacle

Female Barrel Jack

(to Power Source/UL Listed Class 2 LED Driver)

Double USB-A (Fast Charging Ports - 18W)

M-POWER-5T-AMSYX-CUATP(2)