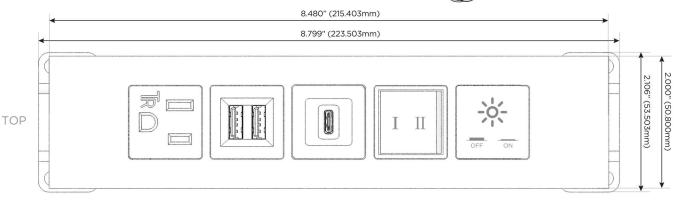

## **Module/Port Options:**

- A Tamper Resistant AC Receptacle
- E USB-A & USB-C (20W)
- M Double USB-A (Fast Charging Ports 18W)
- H HDMI
- 6 CAT 6
- 12 RJ 12
- X Switched AC
- Y 3-Way Switch (Low Voltage)
- V USB-C (45W High Speed Charging Port)
- S USB-C (25W High Speed Charging Port)
- R Switched AC (Rocker Switch)
- Dimmer Switch

### AC POWER & DATA CONNECTIVITY SOLUTION

Modules/Ports:

Tamper Resistant AC Receptacle

Female Barrel Jack

(to Power Source/UL Listed Class 2 LED Driver)

Double USB-A (Fast Charging Ports - 18W)

M-POWER-5T-AMSYX-CUATP(2)