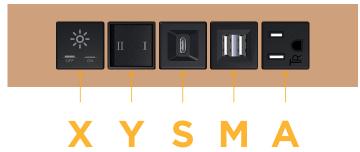

## **Module/Port Options:**

- A Tamper Resistant AC Receptacle
- E USB-A & USB-C (20W)
- M Double USB-A (Fast Charging Ports 18W)
- H HDMI
- 6 CAT 6
- 12 RJ 12
- X Switched AC
- Y 3-Way Switch (Low Voltage)
- V USB-C (45W High Speed Charging Port)
- S USB-C (25W High Speed Charging Port)
- R Switched AC (Rocker Switch)
- Dimmer Switch

### AC POWER & DATA CONNECTIVITY SOLUTION

Modules/Ports:

Tamper Resistant AC Receptacle

Female Barrel Jack

(to Power Source/UL Listed Class 2 LED Driver)

Double USB-A (Fast Charging Ports - 18W)

M-POWER-5T-AMSYX-CUATP(2)