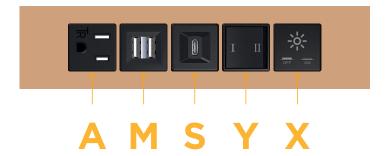

## **Module/Port Options:**

- A Tamper Resistant AC Receptacle
- E USB-A & USB-C (20W)
- M Double USB-A (Fast Charging Ports 18W)
- H HDMI
- 6 CAT 6
- 12 RJ 12
- X Switched AC
- Y 3-Way Switch (Low Voltage)
- V USB-C (45W High Speed Charging Port)
- S USB-C (25W High Speed Charging Port)
- R Switched AC (Rocker Switch)
- Dimmer Switch

### AC POWER & DATA CONNECTIVITY SOLUTION

Modules/Ports:

Tamper Resistant AC Receptacle

Female Barrel Jack

(to Power Source/UL Listed Class 2 LED Driver)

Double USB-A (Fast Charging Ports - 18W)

M-POWER-5T-AMSYX-CUATP(2)