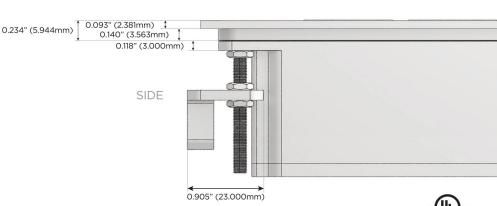

# Plug:

Supplied with Low Profile Flat 45 $^{\circ}$  Angle 120 VAC Plug

Optional Standard Straight 120 VAC Plug

Optional Straight 120 VAC Pass-through Plug

- · CLEAN, COMPACT DESIGN
- STREAMLINED
- LOW PROFILE
- SIDE-EXITING CORDS
- PLUG & PLAY
- 6' AC CORD & PLUG (FLAT PLUG STANDARD)
- CUSTOMIZABLE CONFIGURATIONS AND FINISHES
- UL LISTED FOR MOUNTING IN FURNITURE
- 15A

 $\Lambda$ 

UL LISTED AND APPROVED FOR USE ONLY WITH METRO LIGHT & POWER'S UL LISTED LEDS & CLASS 2 UL LISTED LED DRIVERS

Specs: