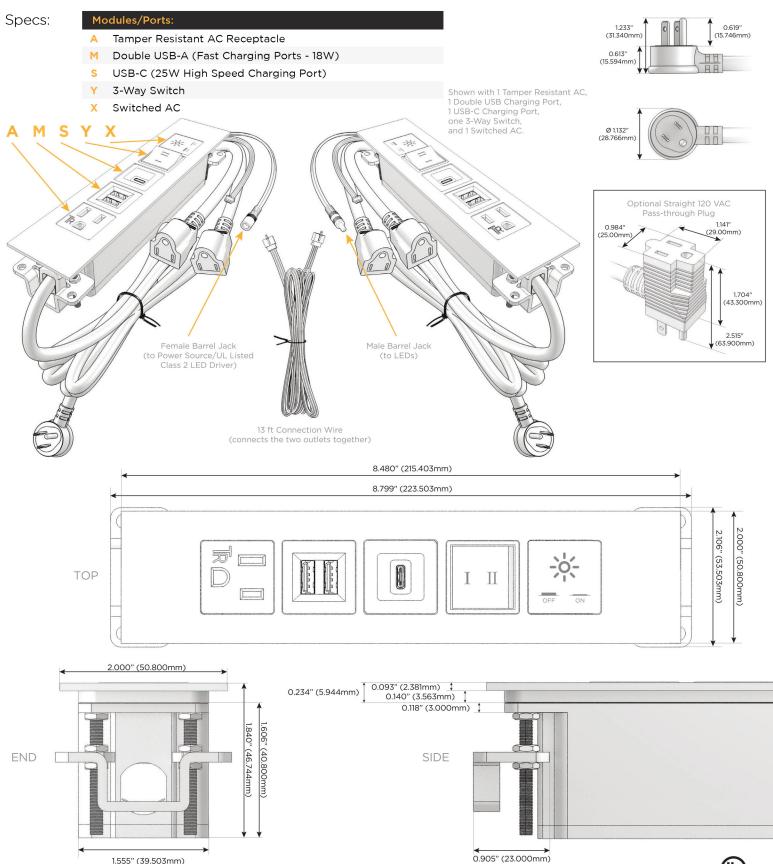

# **Module/Port Options:**

- Α **Tamper Resistant AC Receptacle**
- USB-A & USB-C (20W) E
- Double USB-A (Fast Charging Ports 18W) M
- н HDMI
- CAT 6 6
- 12 RJ 12
- X Switched AC
- Y 3-Way Switch (Low Voltage)
- V USB-C (45W High Speed Charging Port)
- S USB-C (25W High Speed Charging Port)
- R Switched AC (Rocker Switch)
- **Dimmer Switch** D

### Plug:

Supplied with Low Profile Flat 45° Angle 120 VAC Plug

**Optional Standard Straight 120 VAC Plug** 

**Optional Straight 120 VAC Pass-through Plug** 

- CLEAN, COMPACT DESIGN
- STREAMLINED
- LOW PROFILE
- SIDE-EXITING CORDS
- **PLUG & PLAY**
- 6' AC CORD & PLUG (FLAT PLUG STANDARD)
- CUSTOMIZABLE CONFIGURATIONS AND FINISHES
- **UL LISTED FOR MOUNTING IN FURNITURE**
- 15A

UL LISTED AND APPROVED FOR USE ONLY WITH METRO LIGHT & POWER'S UL LISTED LEDS & CLASS 2 UL LISTED LED DRIVERS