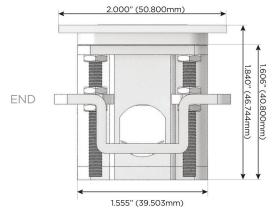

 $\wedge$ 

UL LISTED AND APPROVED FOR USE ONLY WITH METRO LIGHT & POWER'S UL LISTED LEDS & CLASS 2 UL LISTED LED DRIVERS

Specs: