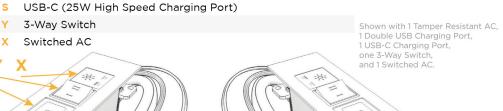

### **Module/Port Options:**

- Tamper Resistant AC Receptacle
- E USB-A & USB-C (20W)
- M Double USB-A (Fast Charging Ports 18W)
- H HDMI
- 6 CAT 6
- 12 RJ 12
- X Switched AC
- Y 3-Way Switch (Low Voltage)
- V USB-C (45W High Speed Charging Port)
- S USB-C (25W High Speed Charging Port)
- R Switched AC (Rocker Switch)
- Dimmer Switch

### AC POWER & DATA CONNECTIVITY SOLUTION

Modules/Ports:

Tamper Resistant AC Receptacle

Double USB-A (Fast Charging Ports - 18W)

M-POWER-5T-AMSYX-CHATP(2)