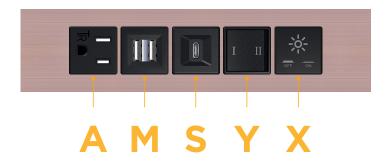

### **Module/Port Options:**

- Tamper Resistant AC Receptacle
- E USB-A & USB-C (20W)
- M Double USB-A (Fast Charging Ports 18W)
- H HDMI
- 6 CAT 6
- 12 RJ 12
- X Switched AC
- Y 3-Way Switch (Low Voltage)
- V USB-C (45W High Speed Charging Port)
- S USB-C (25W High Speed Charging Port)
- R Switched AC (Rocker Switch)
- Dimmer Switch

### AC POWER & DATA CONNECTIVITY SOLUTION

Modules/Ports:

Tamper Resistant AC Receptacle

Double USB-A (Fast Charging Ports - 18W)

M-POWER-5T-AMSYX-CHATP(2)