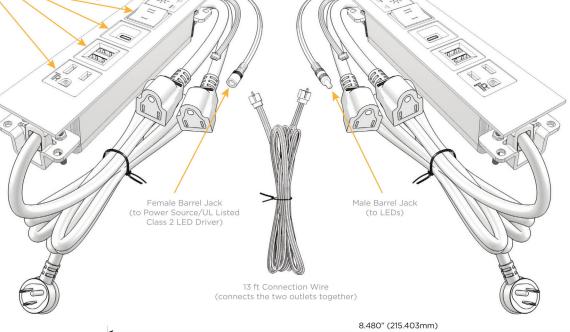

 $\wedge$ 

UL LISTED AND APPROVED FOR USE ONLY WITH METRO LIGHT & POWER'S UL LISTED LEDS & CLASS 2 UL LISTED LED DRIVERS

Specs: