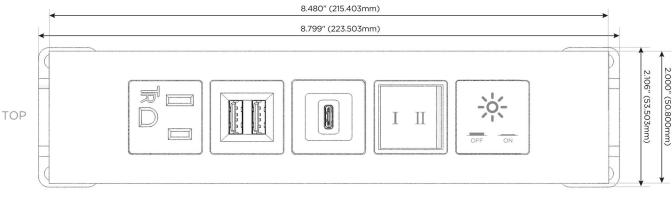

### **Module/Port Options:**

- Tamper Resistant AC Receptacle
- E USB-A & USB-C (20W)
- M Double USB-A (Fast Charging Ports 18W)
- H HDMI
- 6 CAT 6
- 12 RJ 12
- X Switched AC
- Y 3-Way Switch (Low Voltage)
- V USB-C (45W High Speed Charging Port)
- S USB-C (25W High Speed Charging Port)
- R Switched AC (Rocker Switch)
- Dimmer Switch

### AC POWER & DATA CONNECTIVITY SOLUTION

Modules/Ports:

Tamper Resistant AC Receptacle

Double USB-A (Fast Charging Ports - 18W)

M-POWER-5T-AMSYX-CHATP(2)