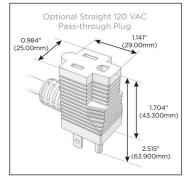

# Plug:

Supplied with Low Profile Flat 45 $^{\circ}$  Angle 120 VAC Plug

Optional Standard Straight 120 VAC Plug

Optional Straight 120 VAC Pass-through Plug

- · CLEAN, COMPACT DESIGN
- STREAMLINED
- LOW PROFILE
- SIDE-EXITING CORDS
- PLUG & PLAY
- 6' AC CORD & PLUG (FLAT PLUG STANDARD)
- CUSTOMIZABLE CONFIGURATIONS AND FINISHES
- UL LISTED FOR MOUNTING IN FURNITURE
- 15A