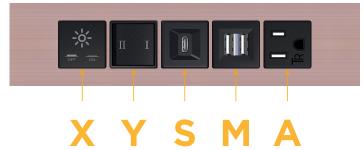

### **Module/Port Options:**

- Tamper Resistant AC Receptacle
- E USB-A & USB-C (20W)
- M Double USB-A (Fast Charging Ports 18W)
- H HDMI
- 6 CAT 6
- 12 RJ 12
- X Switched AC
- Y 3-Way Switch (Low Voltage)
- V USB-C (45W High Speed Charging Port)
- S USB-C (25W High Speed Charging Port)
- R Switched AC (Rocker Switch)
- Dimmer Switch

### AC POWER & DATA CONNECTIVITY SOLUTION

Modules/Ports:

Tamper Resistant AC Receptacle

Double USB-A (Fast Charging Ports - 18W)

M-POWER-5T-AMSYX-CHATP(2)