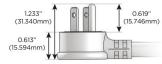

## Plug:

Supplied with Low Profile Flat 45 $^{\circ}$  Angle 120 VAC Plug

Optional Standard Straight 120 VAC Plug

Optional Straight 120 VAC Pass-through Plug

- · CLEAN, COMPACT DESIGN
- STREAMLINED
- LOW PROFILE
- SIDE-EXITING CORDS
- PLUG & PLAY
- 6' AC CORD & PLUG (FLAT PLUG STANDARD)
- CUSTOMIZABLE CONFIGURATIONS AND FINISHES
- UL LISTED FOR MOUNTING IN FURNITURE
- 15A