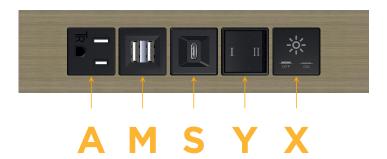

### **Module/Port Options:**

- Tamper Resistant AC Receptacle
- E USB-A & USB-C (20W)
- M Double USB-A (Fast Charging Ports 18W)
- H HDMI
- 6 CAT 6
- 12 RJ 12
- X Switched AC
- Y 3-Way Switch (Low Voltage)
- V USB-C (45W High Speed Charging Port)
- S USB-C (25W High Speed Charging Port)
- R Switched AC (Rocker Switch)
- Dimmer Switch

#### AC POWER & DATA CONNECTIVITY SOLUTION

Modules/Ports:

Tamper Resistant AC Receptacle

Double USB-A (Fast Charging Ports - 18W)

M-POWER-5T-AMSYX-BZ5AATP(2)