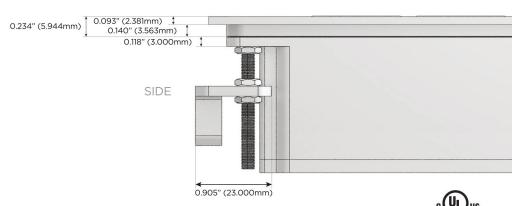

## Plug:

Supplied with Low Profile Flat 45 $^{\circ}$  Angle 120 VAC Plug

Optional Standard Straight 120 VAC Plug

Optional Straight 120 VAC Pass-through Plug

- · CLEAN, COMPACT DESIGN
- STREAMLINED
- LOW PROFILE
- SIDE-EXITING CORDS
- PLUG & PLAY
- 6' AC CORD & PLUG (FLAT PLUG STANDARD)
- CUSTOMIZABLE CONFIGURATIONS AND FINISHES
- UL LISTED FOR MOUNTING IN FURNITURE
- 15A