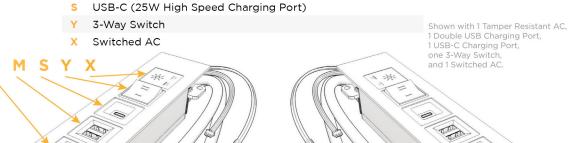

### **Module/Port Options:**

- Tamper Resistant AC Receptacle
- E USB-A & USB-C (20W)
- M Double USB-A (Fast Charging Ports 18W)
- H HDMI
- 6 CAT 6
- 12 RJ 12
- X Switched AC
- Y 3-Way Switch (Low Voltage)
- V USB-C (45W High Speed Charging Port)
- S USB-C (25W High Speed Charging Port)
- R Switched AC (Rocker Switch)
- Dimmer Switch

#### AC POWER & DATA CONNECTIVITY SOLUTION

Modules/Ports:

Tamper Resistant AC Receptacle

Double USB-A (Fast Charging Ports - 18W)

M-POWER-5T-AMSYX-BZ5AATP(2)