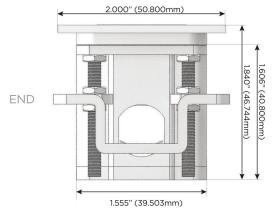

## Plug:

Supplied with Low Profile Flat 45 $^{\circ}$  Angle 120 VAC Plug

Optional Standard Straight 120 VAC Plug

Optional Straight 120 VAC Pass-through Plug

- · CLEAN, COMPACT DESIGN
- STREAMLINED
- LOW PROFILE
- SIDE-EXITING CORDS
- PLUG & PLAY
- 6' AC CORD & PLUG (FLAT PLUG STANDARD)
- CUSTOMIZABLE CONFIGURATIONS AND FINISHES
- UL LISTED FOR MOUNTING IN FURNITURE
- 15A