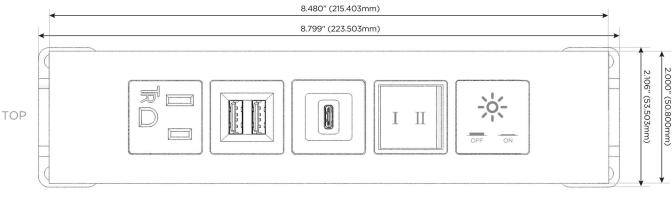

### **Module/Port Options:**

- Tamper Resistant AC Receptacle
- E USB-A & USB-C (20W)
- M Double USB-A (Fast Charging Ports 18W)
- H HDMI
- 6 CAT 6
- 12 RJ 12
- X Switched AC
- Y 3-Way Switch (Low Voltage)
- V USB-C (45W High Speed Charging Port)
- S USB-C (25W High Speed Charging Port)
- R Switched AC (Rocker Switch)
- Dimmer Switch

#### AC POWER & DATA CONNECTIVITY SOLUTION

Modules/Ports:

Tamper Resistant AC Receptacle

Double USB-A (Fast Charging Ports - 18W)

M-POWER-5T-AMSYX-BZ5AATP(2)