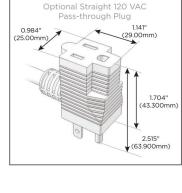

## Plug:

Supplied with Low Profile Flat 45 $^{\circ}$  Angle 120 VAC Plug

Optional Standard Straight 120 VAC Plug

Optional Straight 120 VAC Pass-through Plug

- · CLEAN, COMPACT DESIGN
- STREAMLINED
- LOW PROFILE
- SIDE-EXITING CORDS
- PLUG & PLAY
- 6' AC CORD & PLUG (FLAT PLUG STANDARD)
- CUSTOMIZABLE CONFIGURATIONS AND FINISHES
- UL LISTED FOR MOUNTING IN FURNITURE
- 15A