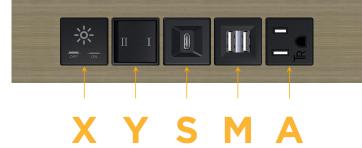

### **Module/Port Options:**

- Tamper Resistant AC Receptacle
- E USB-A & USB-C (20W)
- M Double USB-A (Fast Charging Ports 18W)
- H HDMI
- 6 CAT 6
- 12 RJ 12
- X Switched AC
- Y 3-Way Switch (Low Voltage)
- V USB-C (45W High Speed Charging Port)
- S USB-C (25W High Speed Charging Port)
- R Switched AC (Rocker Switch)
- Dimmer Switch

#### AC POWER & DATA CONNECTIVITY SOLUTION

Modules/Ports:

Tamper Resistant AC Receptacle

Double USB-A (Fast Charging Ports - 18W)

M-POWER-5T-AMSYX-BZ5AATP(2)