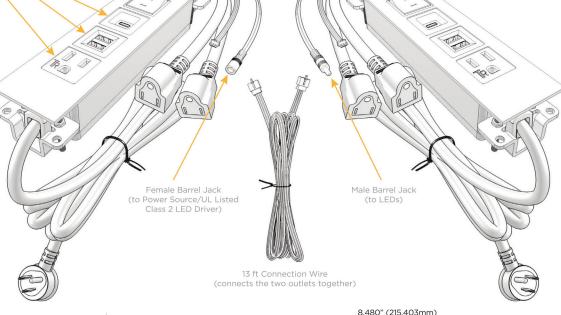

 $\wedge$ 

UL LISTED AND APPROVED FOR USE ONLY WITH METRO LIGHT & POWER'S UL LISTED LEDS & CLASS 2 UL LISTED LED DRIVERS

Specs: