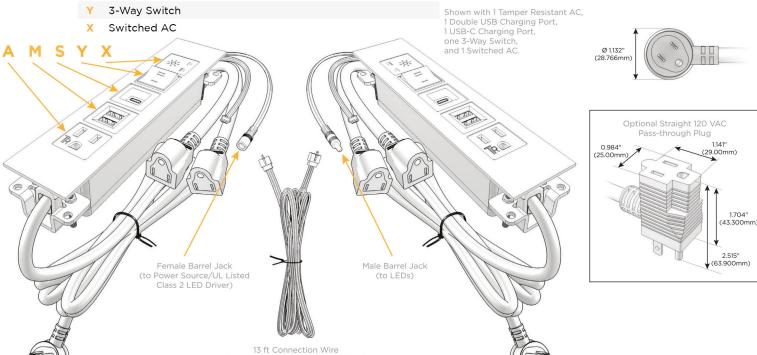

### **Module/Port Options:**

- **Tamper Resistant AC Receptacle**
- USB-A & USB-C (20W)
- Double USB-A (Fast Charging Ports 18W)
- HDMI
- CAT 6 6
- 12 RJ 12
- X Switched AC
- 3-Way Switch (Low Voltage)
- USB-C (45W High Speed Charging Port)
- USB-C (25W High Speed Charging Port)
- Switched AC (Rocker Switch)
- D **Dimmer Switch**

#### AC POWER & DATA CONNECTIVITY SOLUTION

Modules/Ports:

Tamper Resistant AC Receptacle

Double USB-A (Fast Charging Ports - 18W)

USB-C (25W High Speed Charging Port)

M-POWER-5T-AMSYX-BTP(2)

Specs: