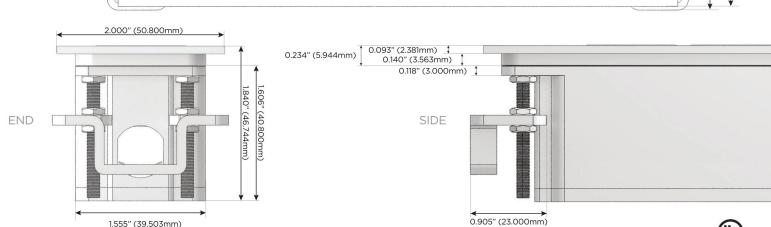

#### AC POWER & DATA CONNECTIVITY SOLUTION

Modules/Ports:

Tamper Resistant AC Receptacle

Double USB-A (Fast Charging Ports - 18W)

USB-C (25W High Speed Charging Port)

M-POWER-5T-AMSYX-BTP(2)

Specs: