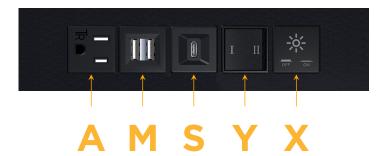

### **Module/Port Options:**

- **Tamper Resistant AC Receptacle**
- USB-A & USB-C (20W)
- Double USB-A (Fast Charging Ports 18W)
- HDMI
- CAT 6 6
- 12 RJ 12
- X Switched AC
- 3-Way Switch (Low Voltage)
- USB-C (45W High Speed Charging Port)
- USB-C (25W High Speed Charging Port)
- Switched AC (Rocker Switch)
- D **Dimmer Switch**

#### AC POWER & DATA CONNECTIVITY SOLUTION

Modules/Ports:

Tamper Resistant AC Receptacle

Double USB-A (Fast Charging Ports - 18W)

USB-C (25W High Speed Charging Port)

M-POWER-5T-AMSYX-BTP(2)

Specs: