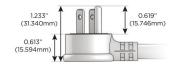

## Plug:

Supplied with Low Profile Flat 45° Angle 120 VAC

Optional Standard Straight 120 VAC Plug

Optional Straight 120 VAC Pass-through Plug

- **CLEAN, COMPACT DESIGN**
- **STREAMLINED**
- LOW PROFILE
- SIDE-EXITING CORDS
- **PLUG & PLAY**
- 6' AC CORD & PLUG (FLAT PLUG STANDARD)
- **CUSTOMIZABLE CONFIGURATIONS AND FINISHES**
- UL LISTED FOR MOUNTING IN FURNITURE
- 15A