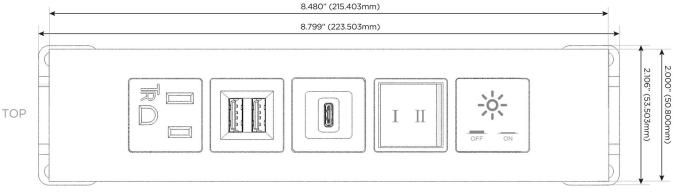

#### AC POWER & DATA CONNECTIVITY SOLUTION

Modules/Ports:

Tamper Resistant AC Receptacle

Double USB-A (Fast Charging Ports - 18W)

USB-C (25W High Speed Charging Port)

M-POWER-5T-AMSYX-BTP(2)

Specs: