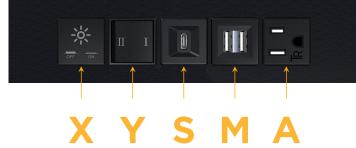

### **Module/Port Options:**

- **Tamper Resistant AC Receptacle**
- USB-A & USB-C (20W)
- Double USB-A (Fast Charging Ports 18W)
- HDMI
- CAT 6 6
- 12 RJ 12
- X Switched AC
- 3-Way Switch (Low Voltage)
- USB-C (45W High Speed Charging Port)
- USB-C (25W High Speed Charging Port)
- Switched AC (Rocker Switch)
- D **Dimmer Switch**

#### AC POWER & DATA CONNECTIVITY SOLUTION

Modules/Ports:

Tamper Resistant AC Receptacle

Double USB-A (Fast Charging Ports - 18W)

USB-C (25W High Speed Charging Port)

M-POWER-5T-AMSYX-BTP(2)

Specs: