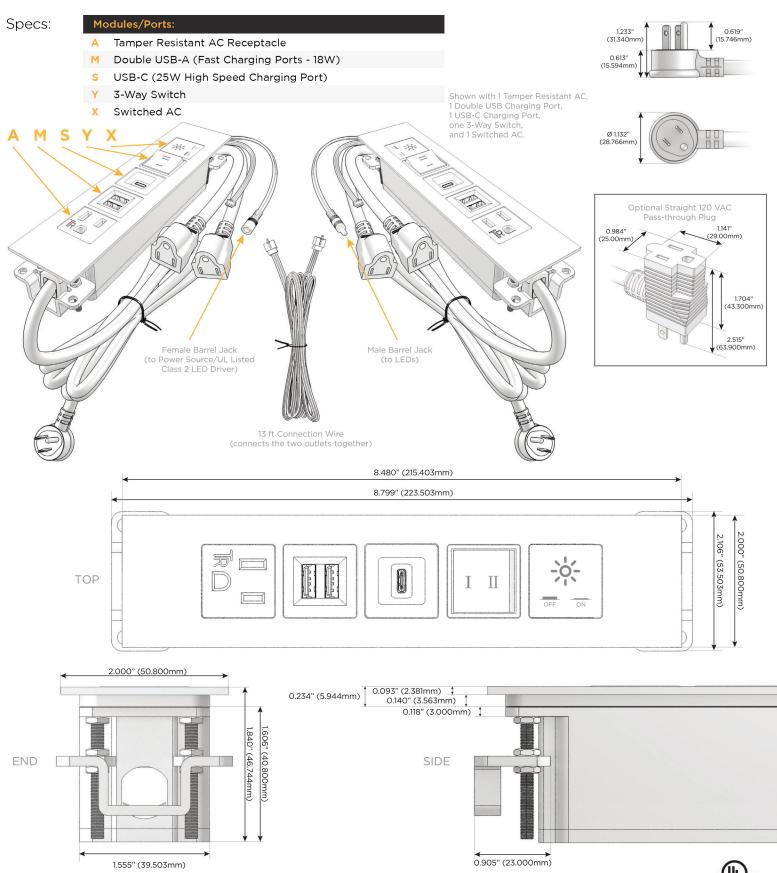

### **Module/Port Options:**

- Α **Tamper Resistant AC Receptacle**
- USB-A & USB-C (20W) E
- Double USB-A (Fast Charging Ports 18W) M
- н HDMI
- CAT 6 6
- 12 RJ 12
- X Switched AC
- Y 3-Way Switch (Low Voltage)
- V USB-C (45W High Speed Charging Port)
- S USB-C (25W High Speed Charging Port)
- R Switched AC (Rocker Switch)
- D **Dimmer Switch**

#### Plug:

Supplied with Low Profile Flat 45° Angle 120 VAC Plug

**Optional Standard Straight 120 VAC Plug** 

**Optional Straight 120 VAC Pass-through Plug** 

- CLEAN, COMPACT DESIGN
- STREAMLINED
- LOW PROFILE
- SIDE-EXITING CORDS
- **PLUG & PLAY**
- 6' AC CORD & PLUG (FLAT PLUG STANDARD)
- CUSTOMIZABLE CONFIGURATIONS AND FINISHES
- **UL LISTED FOR MOUNTING IN FURNITURE**
- 15A

UL LISTED AND APPROVED FOR USE ONLY WITH METRO LIGHT & POWER'S UL LISTED LEDS & CLASS 2 UL LISTED LED DRIVERS