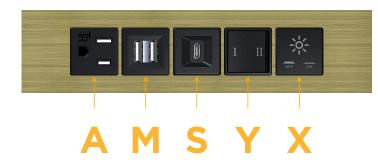

### **Module/Port Options:**

- Α **Tamper Resistant AC Receptacle**
- USB-A & USB-C (20W) E
- Double USB-A (Fast Charging Ports 18W) M
- н HDMI
- CAT 6 6
- 12 RJ 12
- X Switched AC
- Y 3-Way Switch (Low Voltage)
- V USB-C (45W High Speed Charging Port)
- S USB-C (25W High Speed Charging Port)
- R Switched AC (Rocker Switch)
- D **Dimmer Switch**