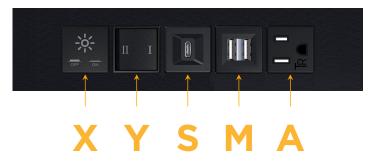

# **Module/Port Options:**

- Α **Tamper Resistant AC Receptacle**
- USB-A & USB-C (20W) E
- Double USB-A (Fast Charging Ports 18W) M
- н HDMI
- CAT 6 6
- 12 RJ 12
- X Switched AC
- 3-Way Switch (Low Voltage) Y
- USB-C (45W High Speed Charging Port) V
- USB-C (25W High Speed Charging Port) S
- Switched AC (Rocker Switch) R
- D **Dimmer Switch**