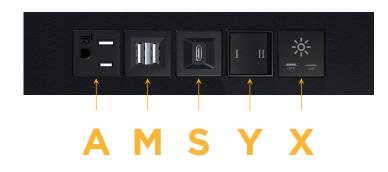

# **Module/Port Options:**

- Α **Tamper Resistant AC Receptacle**
- USB-A & USB-C (20W) E
- Double USB-A (Fast Charging Ports 18W) M
- н HDMI
- CAT 6 6
- 12 RJ 12
- X Switched AC
- 3-Way Switch (Low Voltage) Y
- USB-C (45W High Speed Charging Port) V
- USB-C (25W High Speed Charging Port) S
- Switched AC (Rocker Switch) R
- D **Dimmer Switch**