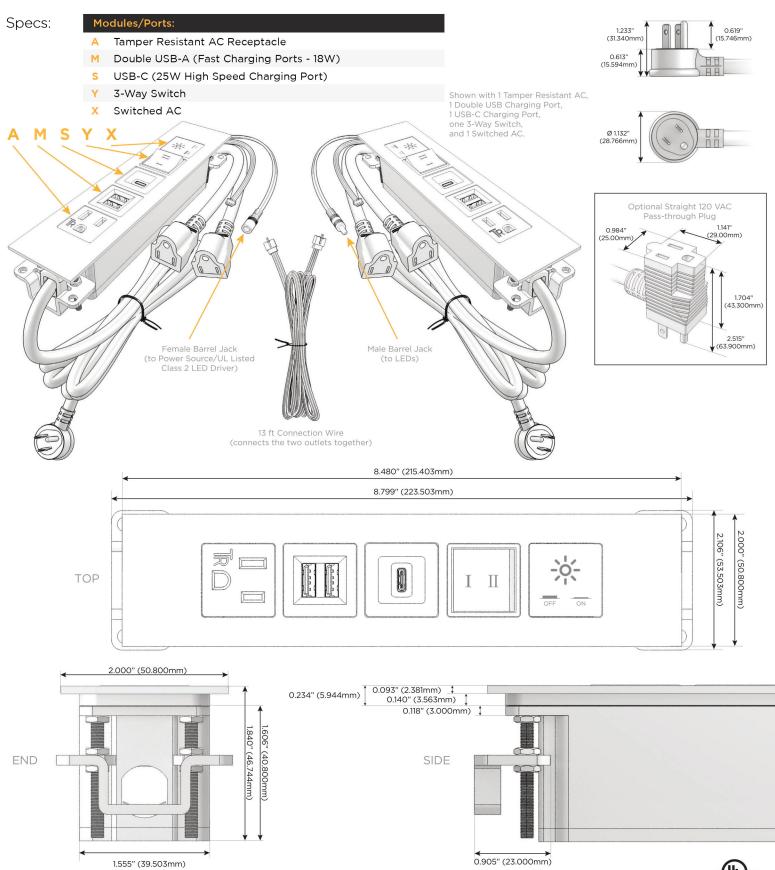

# **Module/Port Options:**

- Α **Tamper Resistant AC Receptacle**
- USB-A & USB-C (20W) E
- Double USB-A (Fast Charging Ports 18W) M
- н HDMI
- CAT 6 6
- 12 RJ 12
- X Switched AC
- 3-Way Switch (Low Voltage) Y
- USB-C (45W High Speed Charging Port) V
- USB-C (25W High Speed Charging Port) S
- Switched AC (Rocker Switch) R
- D **Dimmer Switch**

### Plug:

Supplied with Low Profile Flat 45° Angle 120 VAC Plug

**Optional Standard Straight 120 VAC Plug** 

**Optional Straight 120 VAC Pass-through Plug** 

- CLEAN, COMPACT DESIGN
- STREAMLINED
- LOW PROFILE
- SIDE-EXITING CORDS
- **PLUG & PLAY**
- 6' AC CORD & PLUG (FLAT PLUG STANDARD)
- CUSTOMIZABLE CONFIGURATIONS AND FINISHES
- **UL LISTED FOR MOUNTING IN FURNITURE**
- 15A

UL LISTED AND APPROVED FOR USE ONLY WITH METRO LIGHT & POWER'S UL LISTED LEDS & CLASS 2 UL LISTED LED DRIVERS