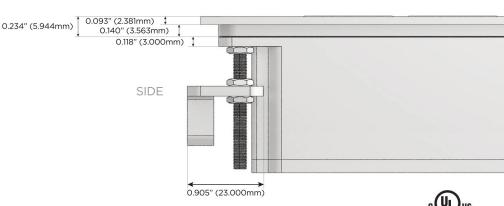

## Plug:

Supplied with Low Profile Flat 45° Angle 120 VAC

Optional Standard Straight 120 VAC Plug

Optional Straight 120 VAC Pass-through Plug

- **CLEAN, COMPACT DESIGN**
- **STREAMLINED**
- LOW PROFILE
- SIDE-EXITING CORDS
- **PLUG & PLAY**
- 6' AC CORD & PLUG (FLAT PLUG STANDARD)
- **CUSTOMIZABLE CONFIGURATIONS AND FINISHES**
- UL LISTED FOR MOUNTING IN FURNITURE
- 15A