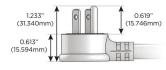

## Plug:

Supplied with Low Profile Flat 45° Angle 120 VAC

Optional Standard Straight 120 VAC Plug

Optional Straight 120 VAC Pass-through Plug

- **CLEAN, COMPACT DESIGN**
- **STREAMLINED**
- LOW PROFILE
- SIDE-EXITING CORDS
- **PLUG & PLAY**
- 6' AC CORD & PLUG (FLAT PLUG STANDARD)
- **CUSTOMIZABLE CONFIGURATIONS AND FINISHES**
- UL LISTED FOR MOUNTING IN FURNITURE
- 15A