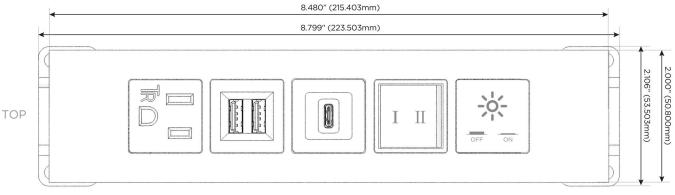

### **Module/Port Options:**

- **Tamper Resistant AC Receptacle**
- USB-A & USB-C (20W)
- Double USB-A (Fast Charging Ports 18W)
- HDMI
- CAT 6 6
- 12 RJ 12
- X Switched AC
- 3-Way Switch (Low Voltage)
- USB-C (45W High Speed Charging Port)
- USB-C (25W High Speed Charging Port)
- Switched AC (Rocker Switch)
- D **Dimmer Switch**

### AC POWER & DATA CONNECTIVITY SOLUTION

Modules/Ports:

Tamper Resistant AC Receptacle

Double USB-A (Fast Charging Ports - 18W)

M-POWER-5T-AMSYX-B2ATP(2)