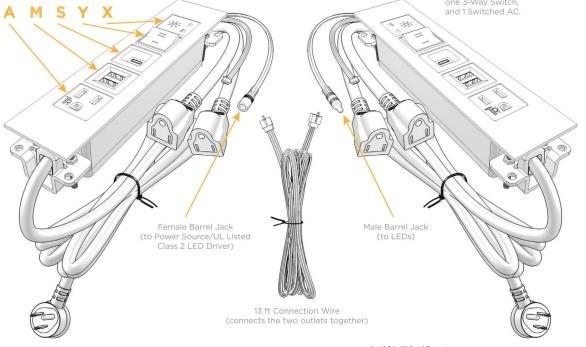

### AC POWER & DATA CONNECTIVITY SOLUTION

Modules/Ports:

Tamper Resistant AC Receptacle

Double USB-A (Fast Charging Ports - 18W)

M-POWER-5T-AMSYX-B2ATP(2)