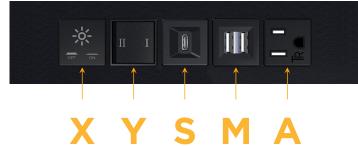

### **Module/Port Options:**

- **Tamper Resistant AC Receptacle**
- USB-A & USB-C (20W)
- Double USB-A (Fast Charging Ports 18W)
- HDMI
- CAT 6 6
- 12 RJ 12
- X Switched AC
- 3-Way Switch (Low Voltage)
- USB-C (45W High Speed Charging Port)
- USB-C (25W High Speed Charging Port)
- Switched AC (Rocker Switch)
- D **Dimmer Switch**

### AC POWER & DATA CONNECTIVITY SOLUTION

Modules/Ports:

Tamper Resistant AC Receptacle

Double USB-A (Fast Charging Ports - 18W)

M-POWER-5T-AMSYX-B2ATP(2)