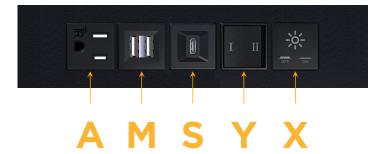

### **Module/Port Options:**

- **Tamper Resistant AC Receptacle**
- USB-A & USB-C (20W)
- Double USB-A (Fast Charging Ports 18W)
- HDMI
- CAT 6 6
- 12 RJ 12
- X Switched AC
- 3-Way Switch (Low Voltage)
- USB-C (45W High Speed Charging Port)
- USB-C (25W High Speed Charging Port)
- Switched AC (Rocker Switch)
- D **Dimmer Switch**

### AC POWER & DATA CONNECTIVITY SOLUTION

Modules/Ports:

Tamper Resistant AC Receptacle

Double USB-A (Fast Charging Ports - 18W)

M-POWER-5T-AMSYX-B2ATP(2)