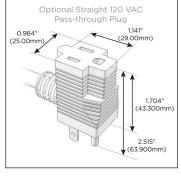

## Plug:

Supplied with Low Profile Flat 45° Angle 120 VAC

Optional Standard Straight 120 VAC Plug

Optional Straight 120 VAC Pass-through Plug

- **CLEAN, COMPACT DESIGN**
- **STREAMLINED**
- LOW PROFILE
- SIDE-EXITING CORDS
- **PLUG & PLAY**
- 6' AC CORD & PLUG (FLAT PLUG STANDARD)
- **CUSTOMIZABLE CONFIGURATIONS AND FINISHES**
- UL LISTED FOR MOUNTING IN FURNITURE
- 15A