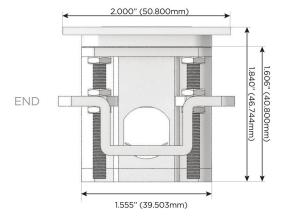

## Plug:

Supplied with Low Profile Flat 45° Angle 120 VAC

Optional Standard Straight 120 VAC Plug

Optional Straight 120 VAC Pass-through Plug

- **CLEAN, COMPACT DESIGN**
- **STREAMLINED**
- LOW PROFILE
- SIDE-EXITING CORDS
- **PLUG & PLAY**
- 6' AC CORD & PLUG (FLAT PLUG STANDARD)
- **CUSTOMIZABLE CONFIGURATIONS AND FINISHES**
- UL LISTED FOR MOUNTING IN FURNITURE
- 15A