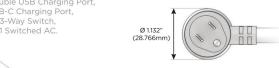

### **Module/Port Options:**

- **Tamper Resistant AC Receptacle**
- USB-A & USB-C (20W)
- Double USB-A (Fast Charging Ports 18W)
- HDMI
- CAT 6 6
- 12 RJ 12
- X Switched AC
- 3-Way Switch (Low Voltage)
- USB-C (45W High Speed Charging Port)
- USB-C (25W High Speed Charging Port)
- Switched AC (Rocker Switch)
- D **Dimmer Switch**