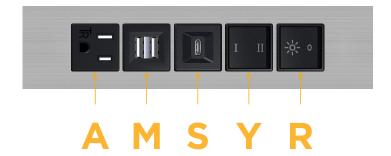

### **Module/Port Options:**

- A Tamper Resistant AC Receptacle
- E USB-A & USB-C (20W)
- M Double USB-A (Fast Charging Ports 18W)
- H HDMI
- 6 CAT 6
- 12 RJ 12
- X Switched AC
- Y 3-Way Switch (Low Voltage)
- V USB-C (45W High Speed Charging Port)
- S USB-C (25W High Speed Charging Port)
- R Switched AC (Rocker Switch)
- Dimmer Switch

# Distributed by

Mormax Company, Inc. 8 Westchester Plaza

Shown with 2 Tamper Resistant ACs, 1 Double USB-A Charging Port, 1 USC-C Charging Port,

one 3 Way Switch, and 1 Switched AC (Rocker Switch).

914-699-0101 sales@mormax.com