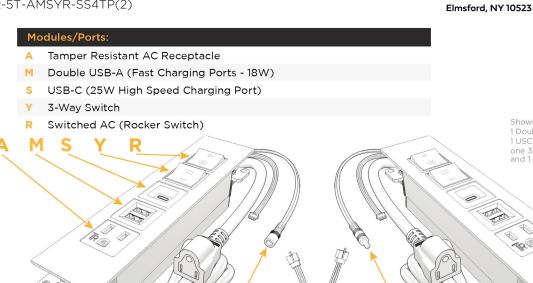

### **Module/Port Options:**

- A Tamper Resistant AC Receptacle
- E USB-A & USB-C (20W)
- M Double USB-A (Fast Charging Ports 18W)
- H HDMI
- 6 CAT 6
- 12 RJ 12
- X Switched AC
- Y 3-Way Switch (Low Voltage)
- V USB-C (45W High Speed Charging Port)
- S USB-C (25W High Speed Charging Port)
- R Switched AC (Rocker Switch)
- Dimmer Switch

# Distributed by

Mormax Company, Inc. 8 Westchester Plaza

Shown with 2 Tamper Resistant ACs, 1 Double USB-A Charging Port, 1 USC-C Charging Port,

one 3 Way Switch, and 1 Switched AC (Rocker Switch).

914-699-0101 sales@mormax.com

mormax.com

Female Barrel Jack

(to Power Source/UL Listed Class 2 LED Driver)

Male Barrel Jack

(to LEDs)