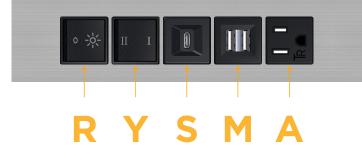

### **Module/Port Options:**

- A Tamper Resistant AC Receptacle
- E USB-A & USB-C (20W)
- M Double USB-A (Fast Charging Ports 18W)
- H HDMI
- 6 CAT 6
- 12 RJ 12
- X Switched AC
- Y 3-Way Switch (Low Voltage)
- V USB-C (45W High Speed Charging Port)
- S USB-C (25W High Speed Charging Port)
- R Switched AC (Rocker Switch)
- Dimmer Switch

# Distributed by

Mormax Company, Inc. 8 Westchester Plaza

Shown with 2 Tamper Resistant ACs, 1 Double USB-A Charging Port, 1 USC-C Charging Port,

one 3 Way Switch, and 1 Switched AC (Rocker Switch).

914-699-0101 sales@mormax.com