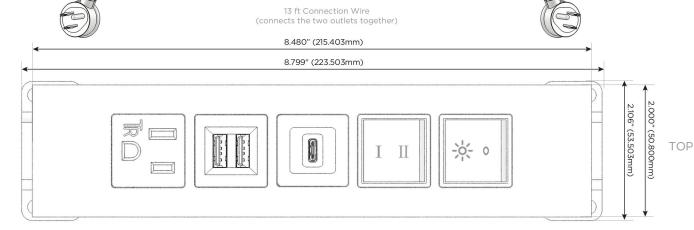

# Distributed by

Mormax Company, Inc. 8 Westchester Plaza

Shown with 2 Tamper Resistant ACs, 1 Double USB-A Charging Port, 1 USC-C Charging Port,

one 3 Way Switch, and 1 Switched AC (Rocker Switch).

914-699-0101 sales@mormax.com