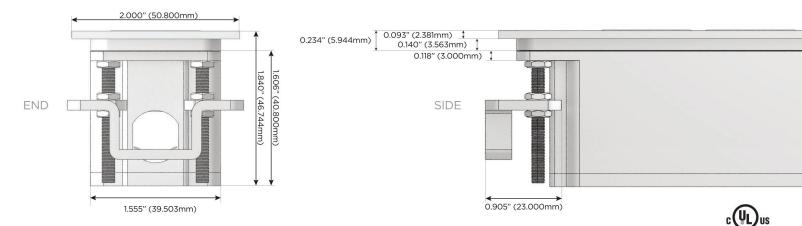

## Plug:

Supplied with Low Profile Flat 45 $^{\circ}$  Angle 120 VAC Plug

Optional Standard Straight 120 VAC Plug

Optional Straight 120 VAC Pass-through Plug

- · CLEAN, COMPACT DESIGN
- STREAMLINED
- LOW PROFILE
- SIDE-EXITING CORDS
- PLUG & PLAY
- 6' AC CORD & PLUG (FLAT PLUG STANDARD)
- CUSTOMIZABLE CONFIGURATIONS AND FINISHES
- UL LISTED FOR MOUNTING IN FURNITURE
- 15A