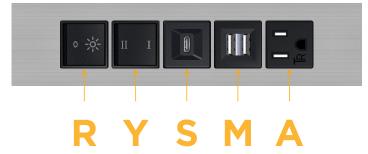

## **Module/Port Options:**

- **Tamper Resistant AC Receptacle**
- USB-A & USB-C (20W)
- Double USB-A (Fast Charging Ports 18W)
- HDMI
- CAT 6 6
- 12 RJ 12
- X Switched AC
- Y 3-Way Switch (Low Voltage)
- V USB-C (45W High Speed Charging Port)
- S USB-C (25W High Speed Charging Port)
- R Switched AC (Rocker Switch)
- D **Dimmer Switch**