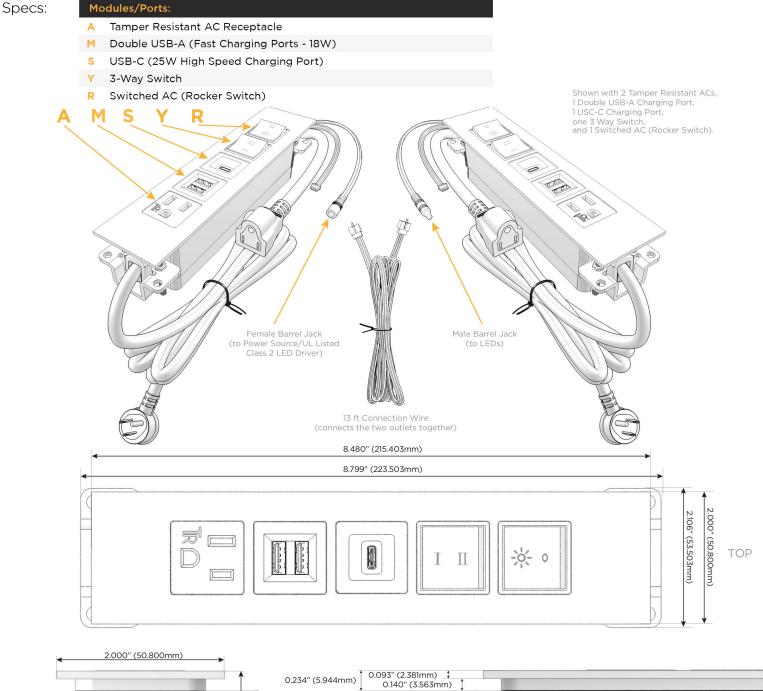

## **Module/Port Options:**

- **Tamper Resistant AC Receptacle**
- USB-A & USB-C (20W)
- Double USB-A (Fast Charging Ports 18W)
- HDMI
- CAT 6 6
- 12 RJ 12
- X Switched AC
- Y 3-Way Switch (Low Voltage)
- V USB-C (45W High Speed Charging Port)
- S USB-C (25W High Speed Charging Port)
- R Switched AC (Rocker Switch)
- D **Dimmer Switch**

# Plug:

Supplied with Low Profile Flat 45° Angle 120 VAC

Optional Standard Straight 120 VAC Plug

Optional Straight 120 VAC Pass-through Plug

- CLEAN, COMPACT DESIGN
- **STREAMLINED**
- LOW PROFILE
- SIDE-EXITING CORDS
- **PLUG & PLAY**
- 6' AC CORD & PLUG (FLAT PLUG STANDARD)
- **CUSTOMIZABLE CONFIGURATIONS AND FINISHES**
- **UL LISTED FOR MOUNTING IN FURNITURE**
- 15A

UL LISTED AND APPROVED FOR USE ONLY WITH METRO LIGHT & POWER'S UL LISTED LEDS & CLASS 2 UL LISTED LED DRIVERS