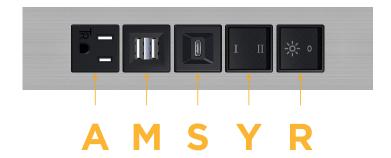

## **Module/Port Options:**

- **Tamper Resistant AC Receptacle**
- USB-A & USB-C (20W)
- Double USB-A (Fast Charging Ports 18W)
- HDMI
- CAT 6 6
- 12 RJ 12
- X Switched AC
- Y 3-Way Switch (Low Voltage)
- V USB-C (45W High Speed Charging Port)
- S USB-C (25W High Speed Charging Port)
- R Switched AC (Rocker Switch)
- D **Dimmer Switch**