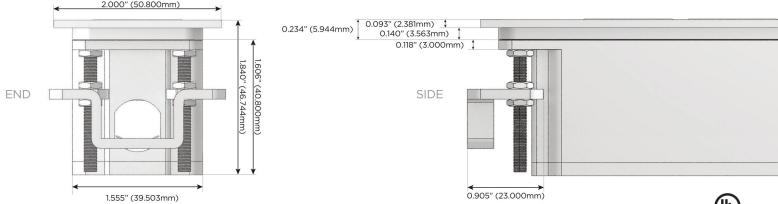

# Plug:

Supplied with Low Profile Flat 45° Angle 120 VAC

Optional Standard Straight 120 VAC Plug

Optional Straight 120 VAC Pass-through Plug

- CLEAN, COMPACT DESIGN
- **STREAMLINED**
- LOW PROFILE
- SIDE-EXITING CORDS
- **PLUG & PLAY**
- 6' AC CORD & PLUG (FLAT PLUG STANDARD)
- **CUSTOMIZABLE CONFIGURATIONS AND FINISHES**
- **UL LISTED FOR MOUNTING IN FURNITURE**
- 15A