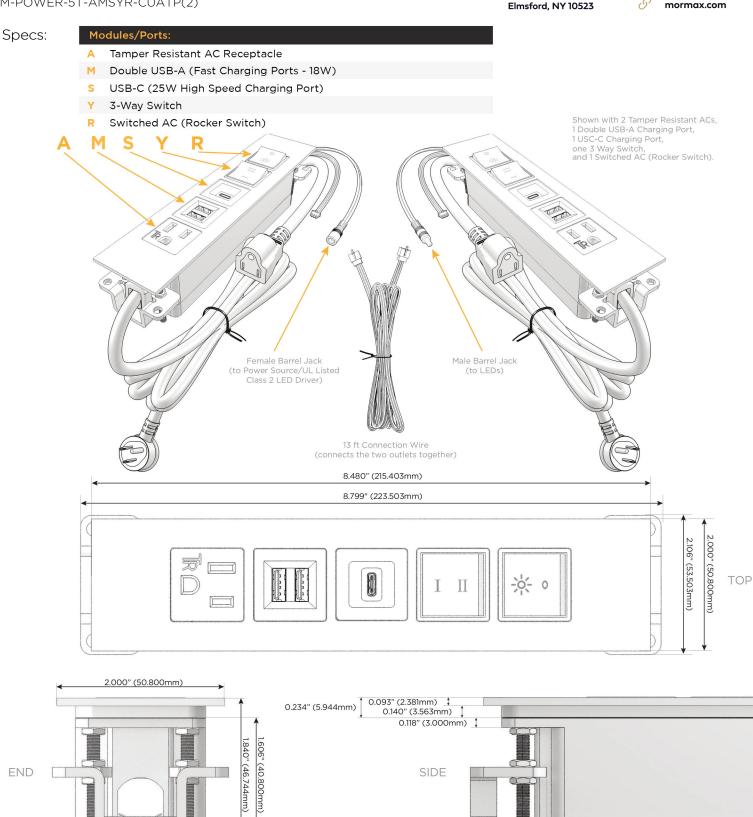

## AC POWER & DATA CONNECTIVITY SOLUTION

M-POWER-5T-AMSYR-CUATP(2)

Distributed by

Mormax Company, Inc. 8 Westchester Plaza Elmsford, NY 10523

C 914-699-0101 sales@mormax.com  $\bigtriangledown$ 

mormax.com

0.905" (23.000mm)

1.555" (39.503mm)

© 2024 Metro Light & Power, LLC. All rights reserved. US Patent No(s) 10,841,990; 10,847,959; other Patents Pending Metro Light & Power, LLC | 11 Smith St Englewood, NJ 07631 | T: 201-416-4160 | F: 208-979-4613 | info@metrolightandpower.com | www.metrolightandpower.com