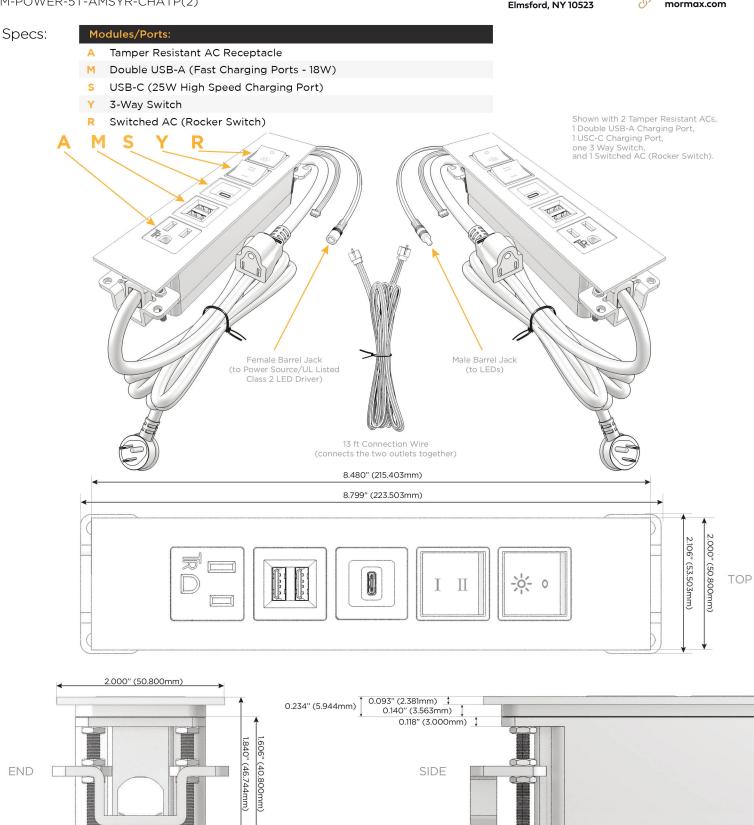

Optional Standard Straight 120 VAC Plug

Optional Straight 120 VAC Pass-through Plug

/ UL LISTED AND APPROVED FOR USE ONLY WITH METRO LIGHT & POWER'S UL LISTED LEDS & CLASS 2 UL LISTED LED DRIVERS

0.905" (23.000mm)