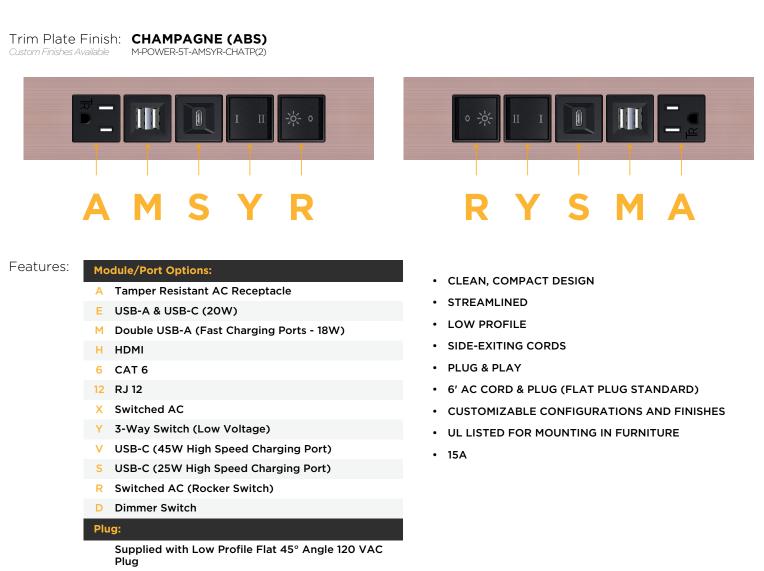

Distributed by



Mormax Company, Inc. 8 Westchester Plaza Elmsford, NY 10523 Section 14-699-0101 🕓 Section 2010

sales@mormax.com

🔗 mormax.com

Metro Light & Power's line of power & data solutions offers sophisticated design elements combined with greater ease of installation. Streamlined and low-profile, enhanced by side-exiting cords, our outlets advance the industry with their cutting edge look and feel. We believe flexibility is key, and we provide a variety of mounting options, including the ability to mount in limited spaces. Our outlets are available in many finishes and configurations, in addition to a custom color and finish capability for our clients.



Optional Standard Straight 120 VAC Plug

Optional Straight 120 VAC Pass-through Plug

/ UL LISTED AND APPROVED FOR USE ONLY WITH METRO LIGHT & POWER'S UL LISTED LEDS & CLASS 2 UL LISTED LED DRIVERS





## AC POWER & DATA CONNECTIVITY SOLUTION

M-POWER-5T-AMSYR-CHATP(2)

Distributed by



Mormax Company, Inc. 8 Westchester Plaza Elmsford, NY 10523

C 914-699-0101 sales@mormax.com  $\bigtriangledown$ 

mormax.com



0.905" (23.000mm)