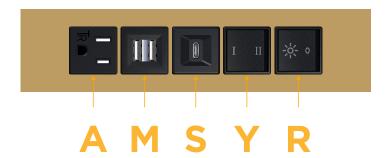

### **Module/Port Options:**

- **Tamper Resistant AC Receptacle**
- USB-A & USB-C (20W)
- Double USB-A (Fast Charging Ports 18W)
- HDMI
- CAT 6 6
- 12 RJ 12
- X Switched AC
- Y 3-Way Switch (Low Voltage)
- V USB-C (45W High Speed Charging Port)
- S USB-C (25W High Speed Charging Port)
- R Switched AC (Rocker Switch)
- D **Dimmer Switch**