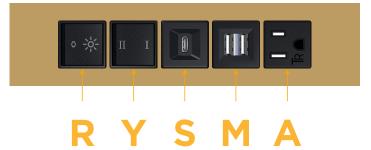

### **Module/Port Options:**

- **Tamper Resistant AC Receptacle**
- USB-A & USB-C (20W)
- Double USB-A (Fast Charging Ports 18W)
- HDMI
- CAT 6 6
- 12 RJ 12
- X Switched AC
- Y 3-Way Switch (Low Voltage)
- V USB-C (45W High Speed Charging Port)
- S USB-C (25W High Speed Charging Port)
- R Switched AC (Rocker Switch)
- D **Dimmer Switch**