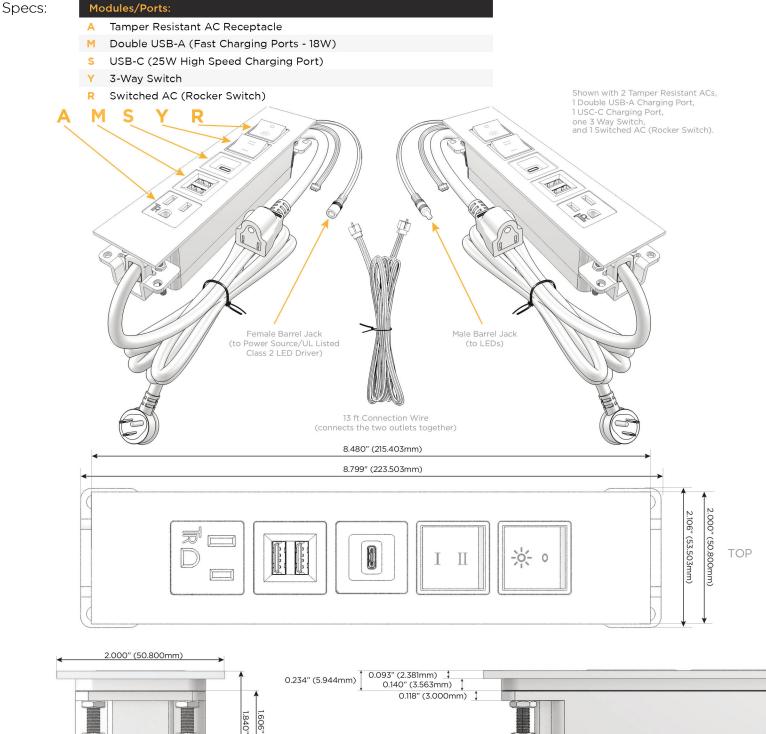

### **Module/Port Options:**

- **Tamper Resistant AC Receptacle**
- USB-A & USB-C (20W)
- Double USB-A (Fast Charging Ports 18W)
- HDMI
- CAT 6 6
- 12 RJ 12
- X Switched AC
- Y 3-Way Switch (Low Voltage)
- V USB-C (45W High Speed Charging Port)
- S USB-C (25W High Speed Charging Port)
- R Switched AC (Rocker Switch)
- D **Dimmer Switch**

## Plug:

Supplied with Low Profile Flat 45° Angle 120 VAC

Optional Standard Straight 120 VAC Plug

Optional Straight 120 VAC Pass-through Plug

- CLEAN, COMPACT DESIGN
- **STREAMLINED**
- LOW PROFILE
- SIDE-EXITING CORDS
- **PLUG & PLAY**
- 6' AC CORD & PLUG (FLAT PLUG STANDARD)
- **CUSTOMIZABLE CONFIGURATIONS AND FINISHES**
- **UL LISTED FOR MOUNTING IN FURNITURE**
- 15A

UL LISTED AND APPROVED FOR USE ONLY WITH METRO LIGHT & POWER'S UL LISTED LEDS & CLASS 2 UL LISTED LED DRIVERS