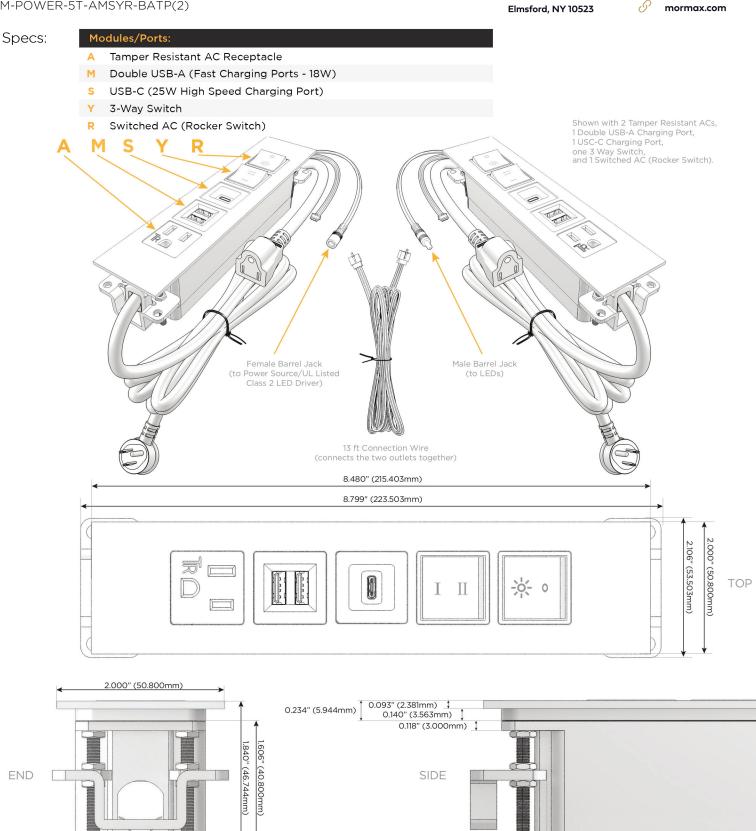

## **Module/Port Options:**

- Α **Tamper Resistant AC Receptacle**
- USB-A & USB-C (20W) E
- Double USB-A (Fast Charging Ports 18W) M
- н HDMI
- CAT 6 6
- 12 RJ 12
- X Switched AC
- 3-Way Switch (Low Voltage) Y
- USB-C (45W High Speed Charging Port) V
- USB-C (25W High Speed Charging Port) S
- Switched AC (Rocker Switch) R
- D **Dimmer Switch**

UL LISTED AND APPROVED FOR USE ONLY WITH METRO LIGHT & POWER'S UL LISTED LEDS & CLASS 2 UL LISTED LED DRIVERS