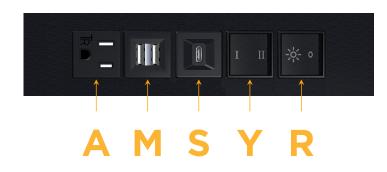

## **Module/Port Options:**

- Α **Tamper Resistant AC Receptacle**
- USB-A & USB-C (20W) E
- Double USB-A (Fast Charging Ports 18W) M
- н HDMI
- CAT 6 6
- 12 RJ 12
- X Switched AC
- 3-Way Switch (Low Voltage) Y
- USB-C (45W High Speed Charging Port) V
- USB-C (25W High Speed Charging Port) S
- Switched AC (Rocker Switch) R
- D **Dimmer Switch**