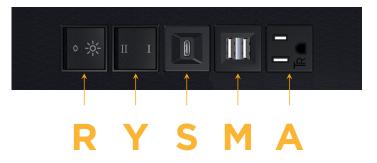

## **Module/Port Options:**

- Α **Tamper Resistant AC Receptacle**
- USB-A & USB-C (20W) E
- Double USB-A (Fast Charging Ports 18W) M
- н HDMI
- CAT 6 6
- 12 RJ 12
- X Switched AC
- 3-Way Switch (Low Voltage) Y
- USB-C (45W High Speed Charging Port) V
- USB-C (25W High Speed Charging Port) S
- Switched AC (Rocker Switch) R
- D **Dimmer Switch**