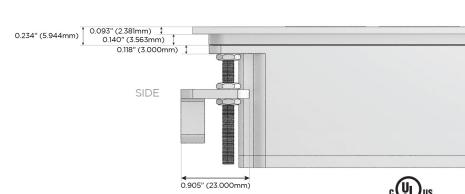

Charging Port)
- R Switched AC (Rocker Switch)
- **D** Dimmer Switch

### Plug:

Supplied with Low Profile Flat 45° Angle 120 VAC Plug

Optional Standard Straight 120 VAC Plug

Optional Straight 120 VAC Pass-through Plug

- CLEAN, COMPACT DESIGN
- STREAMLINED
- LOW PROFILE
- SIDE-EXITING CORDS
- PLUG & PLAY
- 6' AC CORD & PLUG (FLAT PLUG STANDARD)
- CUSTOMIZABLE CONFIGURATIONS AND FINISHES
- UL LISTED FOR MOUNTING IN FURNITURE
- 15A





### AC POWER & DATA CONNECTIVITY SOLUTION

M-POWER-5T-AMSH12-WTP

Specs:

# Distributed by



Mormax Company, Inc.

8 Westchester Plaza

Elmsford, NY 10523

<u>&</u>

914-699-0101

 $\searrow$ 

sales@mormax.com

TOP

mormax.com



- A Tamper Resistant AC Receptacle
- M Double USB-A (Fast Charging Ports 18W)
- S USB-C (25W High Speed Charging Port)