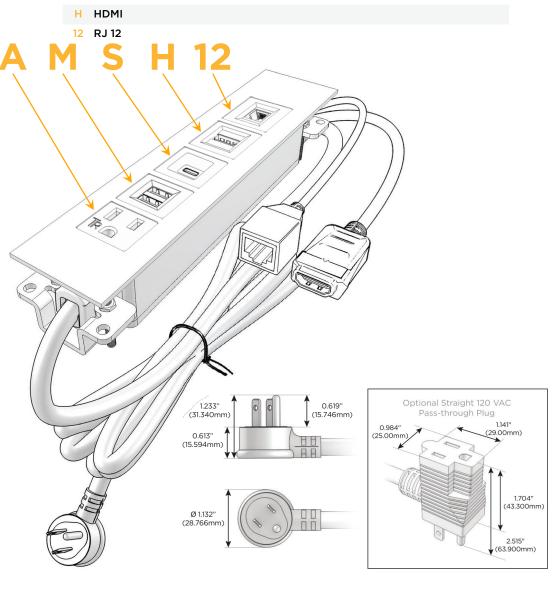

### **Module/Port Options:**

- A Tamper Resistant AC Receptacle
- E USB-A & USB-C (20W)
- M Double USB-A (Fast Charging Ports 18W)
- H HDMI
- 6 CAT 6
- 12 RJ 12
- X Switched AC
- Y 3-Way Switch (Low Voltage)
- V USB-C (45W High Speed Charging Port)
- S USB-C (25W High Speed Charging Port)
- R Switched AC (Rocker Switch)
- **D** Dimmer Switch

### Plug:

Supplied with Low Profile Flat 45° Angle 120 VAC Plug

Optional Standard Straight 120 VAC Plug

Optional Straight 120 VAC Pass-through Plug

- CLEAN, COMPACT DESIGN
- STREAMLINED
- LOW PROFILE
- SIDE-EXITING CORDS
- PLUG & PLAY
- 6' AC CORD & PLUG (FLAT PLUG STANDARD)
- CUSTOMIZABLE CONFIGURATIONS AND FINISHES
- UL LISTED FOR MOUNTING IN FURNITURE
- 15A