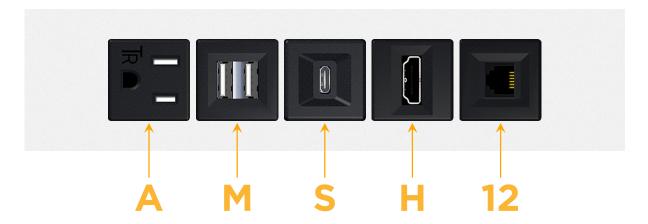

### **Module/Port Options:**

- A Tamper Resistant AC Receptacle
- E USB-A & USB-C (20W)
- M Double USB-A (Fast Charging Ports 18W)
- H HDMI
- 6 CAT 6
- 12 RJ 12
- X Switched AC
- Y 3-Way Switch (Low Voltage)
- V USB-C (45W High Speed Charging Port)
- S USB-C (25W High Speed Charging Port)
- R Switched AC (Rocker Switch)
- **D** Dimmer Switch

TOP

mormax.com

- A Tamper Resistant AC Receptacle
- M Double USB-A (Fast Charging Ports 18W)
- S USB-C (25W High Speed Charging Port)