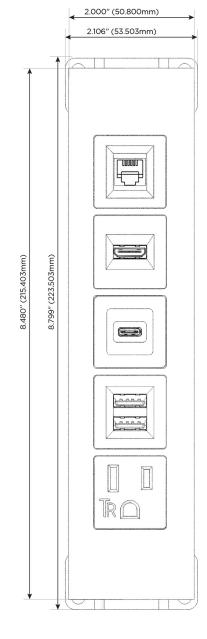

### **Module/Port Options:**

- A Tamper Resistant AC Receptacle
- E USB-A & USB-C (20W)
- M Double USB-A (Fast Charging Ports 18W)
- H HDMI
- 6 CAT 6
- 12 RJ 12
- X Switched AC
- Y 3-Way Switch (Low Voltage)
- V USB-C (45W High Speed Charging Port)
- S USB-C (25W High Speed Charging Port)
- R Switched AC (Rocker Switch)
- **D** Dimmer Switch