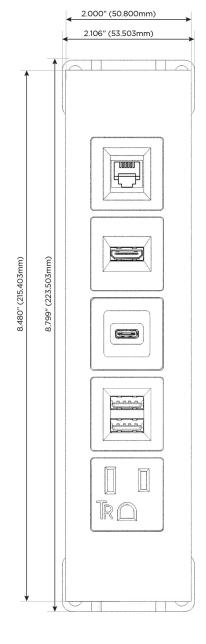

#### **Module/Port Options:**

- **Tamper Resistant AC Receptacle**
- USB-A & USB-C (20W)
- Double USB-A (Fast Charging Ports 18W)
- **HDMI**
- CAT 6
- 12 RJ 12
- X Switched AC
- 3-Way Switch (Low Voltage)
- V USB-C (45W High Speed Charging Port)
- S USB-C (25W High Speed Charging Port)
- R Switched AC (Rocker Switch)
- D Dimmer Switch