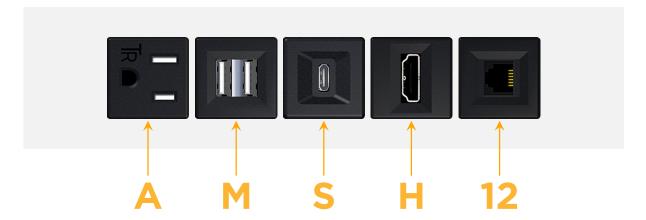

#### **Module/Port Options:**

- **Tamper Resistant AC Receptacle**
- USB-A & USB-C (20W)
- Double USB-A (Fast Charging Ports 18W)
- **HDMI**
- CAT 6
- 12 RJ 12
- X Switched AC
- 3-Way Switch (Low Voltage)
- V USB-C (45W High Speed Charging Port)
- S USB-C (25W High Speed Charging Port)
- R Switched AC (Rocker Switch)
- D Dimmer Switch