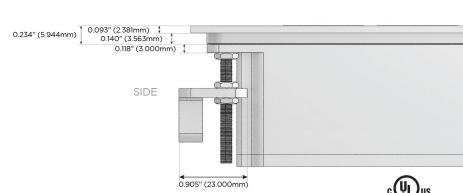

25W High Speed Charging Port)
- R Switched AC (Rocker Switch)
- D Dimmer Switch

#### Plug:

Supplied with Low Profile Flat 45° Angle 120 VAC

Optional Standard Straight 120 VAC Plug

Optional Straight 120 VAC Pass-through Plug

- CLEAN, COMPACT DESIGN
- **STREAMLINED**
- LOW PROFILE
- SIDE-EXITING CORDS
- **PLUG & PLAY**
- 6' AC CORD & PLUG (FLAT PLUG STANDARD)
- **CUSTOMIZABLE CONFIGURATIONS AND FINISHES**
- **UL LISTED FOR MOUNTING IN FURNITURE**
- 15A





#### AC POWER & DATA CONNECTIVITY SOLUTION

M-POWER-5T-AMSH12-WATP

Specs:

# Distributed by



Mormax Company, Inc.

Elmsford, NY 10523

8 Westchester Plaza

914-699-0101



sales@mormax.com mormax.com

TOP



- **Tamper Resistant AC Receptacle**
- Double USB-A (Fast Charging Ports 18W)
- USB-C (25W High Speed Charging Port)