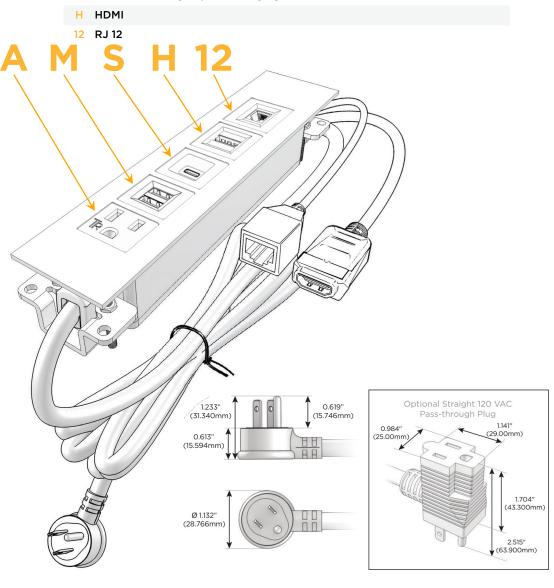

#### **Module/Port Options:**

- **Tamper Resistant AC Receptacle**
- USB-A & USB-C (20W)
- Double USB-A (Fast Charging Ports 18W)
- **HDMI**
- CAT 6
- 12 RJ 12
- X Switched AC
- 3-Way Switch (Low Voltage)
- V USB-C (45W High Speed Charging Port)
- S USB-C (25W High Speed Charging Port)
- R Switched AC (Rocker Switch)
- D Dimmer Switch

#### Plug:

Supplied with Low Profile Flat 45° Angle 120 VAC

Optional Standard Straight 120 VAC Plug

Optional Straight 120 VAC Pass-through Plug

- CLEAN, COMPACT DESIGN
- **STREAMLINED**
- LOW PROFILE
- SIDE-EXITING CORDS
- **PLUG & PLAY**
- 6' AC CORD & PLUG (FLAT PLUG STANDARD)
- **CUSTOMIZABLE CONFIGURATIONS AND FINISHES**
- **UL LISTED FOR MOUNTING IN FURNITURE**
- 15A