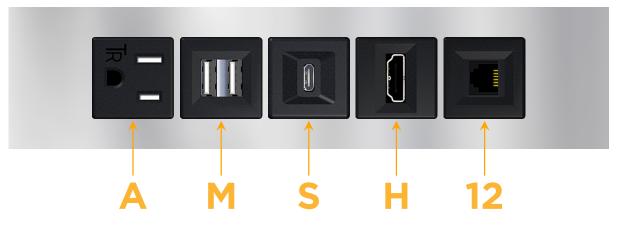

# S: Module/Port Options:

- A Tamper Resistant AC Receptacle
- E USB-A & USB-C (20W)
- M Double USB-A (Fast Charging Ports 18W)
- H HDMI
- 6 CAT 6
- 12 RJ 12
- X Switched AC
- Y 3-Way Switch (Low Voltage)
- V USB-C (45W High Speed Charging Port)
- S USB-C (25W High Speed Charging Port)
- R Switched AC (Rocker Switch)
- D Dimmer Switch