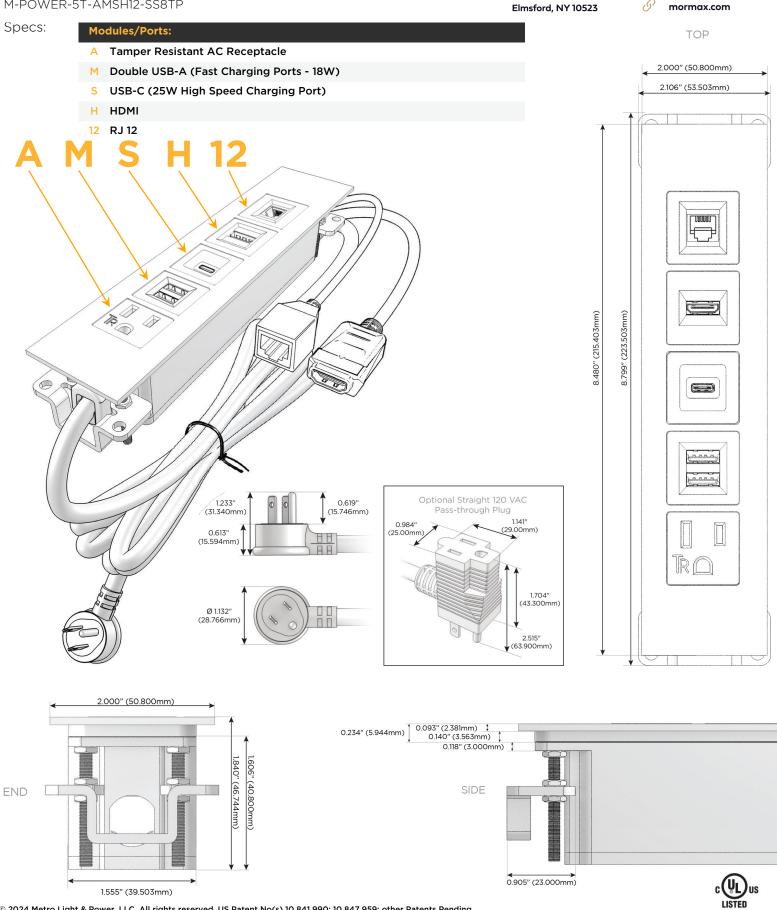

# S: Module/Port Options:

- A Tamper Resistant AC Receptacle
- E USB-A & USB-C (20W)
- M Double USB-A (Fast Charging Ports 18W)
- H HDMI
- 6 CAT 6
- 12 RJ 12
- X Switched AC
- Y 3-Way Switch (Low Voltage)
- V USB-C (45W High Speed Charging Port)
- S USB-C (25W High Speed Charging Port)
- R Switched AC (Rocker Switch)
- D Dimmer Switch

#### Plug:

Supplied with Low Profile Flat 45° Angle 120 VAC Plug

- Optional Standard Straight 120 VAC Plug
- Optional Straight 120 VAC Pass-through Plug

- CLEAN, COMPACT DESIGN
- STREAMLINED
- LOW PROFILE
- SIDE-EXITING CORDS
- PLUG & PLAY
- 6' AC CORD & PLUG (FLAT PLUG STANDARD)
- CUSTOMIZABLE CONFIGURATIONS AND FINISHES
- UL LISTED FOR MOUNTING IN FURNITURE
- 15A

## AC POWER & DATA CONNECTIVITY SOLUTION

M-POWER-5T-AMSH12-SS8TP

Mormax Company, Inc. 8 Westchester Plaza Elmsford, NY 10523

C 914-699-0101 sales@mormax.com  $\square$ 

> E491161 WER DISTR

© 2024 Metro Light & Power, LLC. All rights reserved. US Patent No(s) 10,841,990; 10,847,959; other Patents Pending Metro Light & Power, LLC | 11 Smith St Englewood, NJ 07631 | T: 201-416-4160 | F: 208-979-4613 | info@metrolightandpower.com | www.metrolightandpower.com