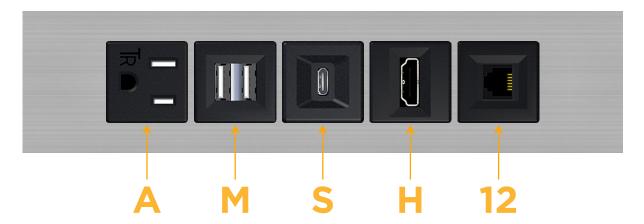

- A Tamper Resistant AC Receptacle
- M Double USB-A (Fast Charging Ports 18W)
- S USB-C (25W High Speed Charging Port)