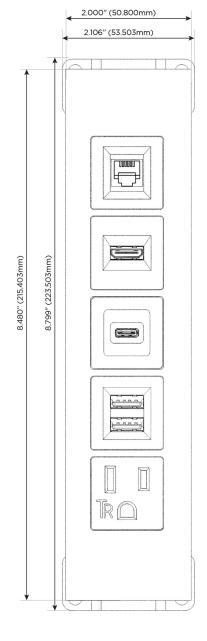

# **Module/Port Options:**

- A Tamper Resistant AC Receptacle
- E USB-A & USB-C (20W)
- M Double USB-A (Fast Charging Ports 18W)
- H HDMI
- 6 CAT 6
- 12 RJ 12
- X Switched AC
- Y 3-Way Switch (Low Voltage)
- V USB-C (45W High Speed Charging Port)
- S USB-C (25W High Speed Charging Port)
- R Switched AC (Rocker Switch)
- Dimmer Switch

- A Tamper Resistant AC Receptacle
- M Double USB-A (Fast Charging Ports 18W)
- S USB-C (25W High Speed Charging Port)