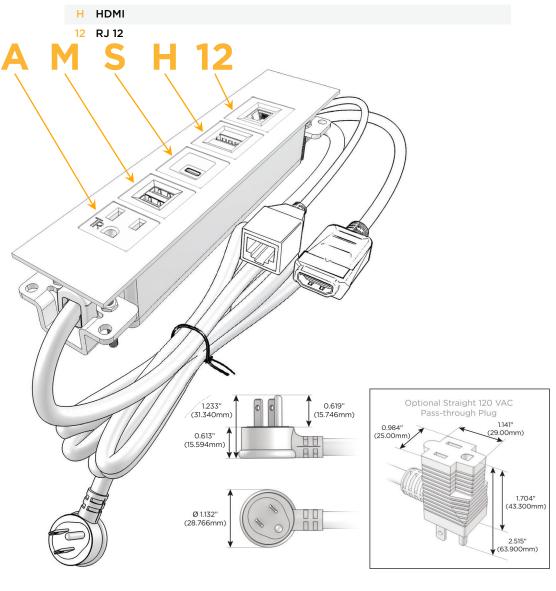

# **Module/Port Options:**

- A Tamper Resistant AC Receptacle
- E USB-A & USB-C (20W)
- M Double USB-A (Fast Charging Ports 18W)
- H HDMI
- 6 CAT 6
- 12 RJ 12
- X Switched AC
- Y 3-Way Switch (Low Voltage)
- V USB-C (45W High Speed Charging Port)
- S USB-C (25W High Speed Charging Port)
- R Switched AC (Rocker Switch)
- Dimmer Switch

## Plug:

Supplied with Low Profile Flat 45° Angle 120 VAC Plug

Optional Standard Straight 120 VAC Plug

Optional Straight 120 VAC Pass-through Plug

- CLEAN, COMPACT DESIGN
- STREAMLINED
- LOW PROFILE
- SIDE-EXITING CORDS
- PLUG & PLAY
- 6' AC CORD & PLUG (FLAT PLUG STANDARD)
- CUSTOMIZABLE CONFIGURATIONS AND FINISHES
- UL LISTED FOR MOUNTING IN FURNITURE
- 15A

- A Tamper Resistant AC Receptacle
- M Double USB-A (Fast Charging Ports 18W)
- S USB-C (25W High Speed Charging Port)