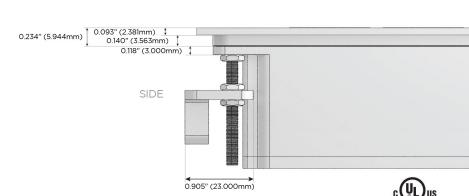

High Speed Charging Port)
- R Switched AC (Rocker Switch)
- D Dimmer Switch

## Plug:

Supplied with Low Profile Flat 45° Angle 120 VAC

Optional Standard Straight 120 VAC Plug

Optional Straight 120 VAC Pass-through Plug

- CLEAN, COMPACT DESIGN
- **STREAMLINED**
- LOW PROFILE
- SIDE-EXITING CORDS
- **PLUG & PLAY**
- 6' AC CORD & PLUG (FLAT PLUG STANDARD)
- **CUSTOMIZABLE CONFIGURATIONS AND FINISHES**
- **UL LISTED FOR MOUNTING IN FURNITURE**
- 15A





## AC POWER & DATA CONNECTIVITY SOLUTION

M-POWER-5T-AMSH12-SS4ATP

Specs:

# Distributed by



Mormax Company, Inc.

8 Westchester Plaza Elmsford, NY 10523

914-699-0101

sales@mormax.com

TOP

mormax.com



- **Tamper Resistant AC Receptacle** Double USB-A (Fast Charging Ports - 18W)
- USB-C (25W High Speed Charging Port)





LISTED