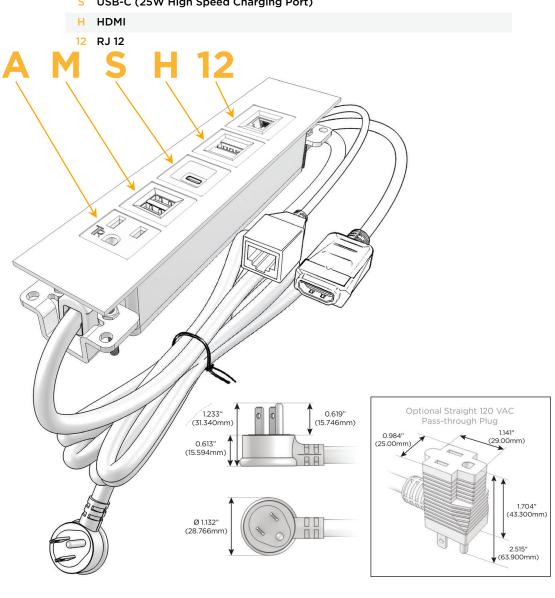

# **Module/Port Options:**

- **Tamper Resistant AC Receptacle**
- USB-A & USB-C (20W)
- Double USB-A (Fast Charging Ports 18W)
- **HDMI**
- CAT 6
- 12 RJ 12
- X Switched AC
- 3-Way Switch (Low Voltage)
- V USB-C (45W High Speed Charging Port)
- S USB-C (25W High Speed Charging Port)
- R Switched AC (Rocker Switch)
- D Dimmer Switch

## Plug:

Supplied with Low Profile Flat 45° Angle 120 VAC

Optional Standard Straight 120 VAC Plug

Optional Straight 120 VAC Pass-through Plug

- CLEAN, COMPACT DESIGN
- **STREAMLINED**
- LOW PROFILE
- SIDE-EXITING CORDS
- **PLUG & PLAY**
- 6' AC CORD & PLUG (FLAT PLUG STANDARD)
- **CUSTOMIZABLE CONFIGURATIONS AND FINISHES**
- **UL LISTED FOR MOUNTING IN FURNITURE**
- 15A

# Distributed by

Mormax Company, Inc.

8 Westchester Plaza Elmsford, NY 10523

914-699-0101

sales@mormax.com

TOP

mormax.com

- **Tamper Resistant AC Receptacle** Double USB-A (Fast Charging Ports - 18W)
- USB-C (25W High Speed Charging Port)