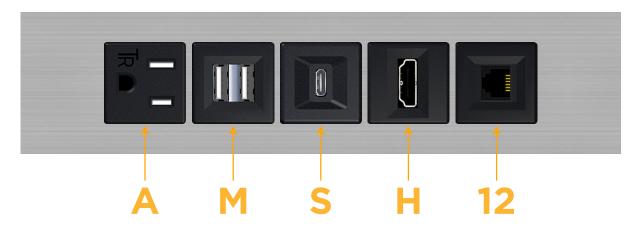

# **Module/Port Options:**

- **Tamper Resistant AC Receptacle**
- USB-A & USB-C (20W)
- Double USB-A (Fast Charging Ports 18W)
- **HDMI**
- CAT 6
- 12 RJ 12
- X Switched AC
- 3-Way Switch (Low Voltage)
- V USB-C (45W High Speed Charging Port)
- S USB-C (25W High Speed Charging Port)
- R Switched AC (Rocker Switch)
- D Dimmer Switch