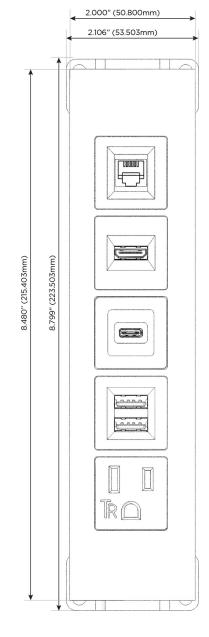

# **Module/Port Options:**

- **Tamper Resistant AC Receptacle**
- USB-A & USB-C (20W)
- Double USB-A (Fast Charging Ports 18W)
- **HDMI**
- CAT 6
- 12 RJ 12
- X Switched AC
- 3-Way Switch (Low Voltage)
- V USB-C (45W High Speed Charging Port)
- S USB-C (25W High Speed Charging Port)
- R Switched AC (Rocker Switch)
- D Dimmer Switch