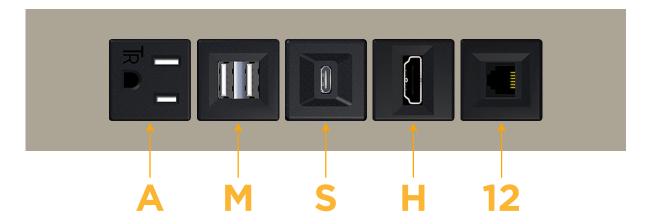

### **Module/Port Options:**

- A Tamper Resistant AC Receptacle
- E USB-A & USB-C (20W)
- M Double USB-A (Fast Charging Ports 18W)
- H HDMI
- 6 CAT 6
- 12 RJ 12
- X Switched AC
- Y 3-Way Switch (Low Voltage)
- V USB-C (45W High Speed Charging Port)
- S USB-C (25W High Speed Charging Port)
- R Switched AC (Rocker Switch)
- **D** Dimmer Switch

# Modules/Ports: A Tamper Resistant AC Receptacle

- M Double USB-A (Fast Charging Ports 18W)
- S USB-C (25W High Speed Charging Port)