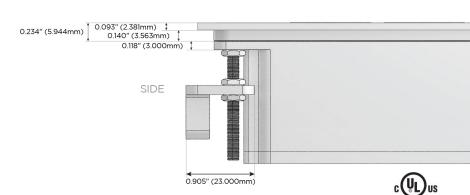

R Switched AC (Rocker Switch)
- **D** Dimmer Switch

#### Plug:

Supplied with Low Profile Flat 45° Angle 120 VAC Plug

Optional Standard Straight 120 VAC Plug

Optional Straight 120 VAC Pass-through Plug

- CLEAN, COMPACT DESIGN
- STREAMLINED
- LOW PROFILE
- SIDE-EXITING CORDS
- PLUG & PLAY
- 6' AC CORD & PLUG (FLAT PLUG STANDARD)
- CUSTOMIZABLE CONFIGURATIONS AND FINISHES
- UL LISTED FOR MOUNTING IN FURNITURE
- 15A





#### AC POWER & DATA CONNECTIVITY SOLUTION

M-POWER-5T-AMSH12-SATP

## Distributed by



Mormax Company, Inc.

 $\square$ 

914-699-0101

 $\triangle$ 

sales@mormax.com

mormax.com

8 Westchester Plaza Elmsford, NY 10523

Specs:

# Modules/Ports: A Tamper Resistant AC Receptacle

- M Double USB-A (Fast Charging Ports 18W)
- S USB-C (25W High Speed Charging Port)