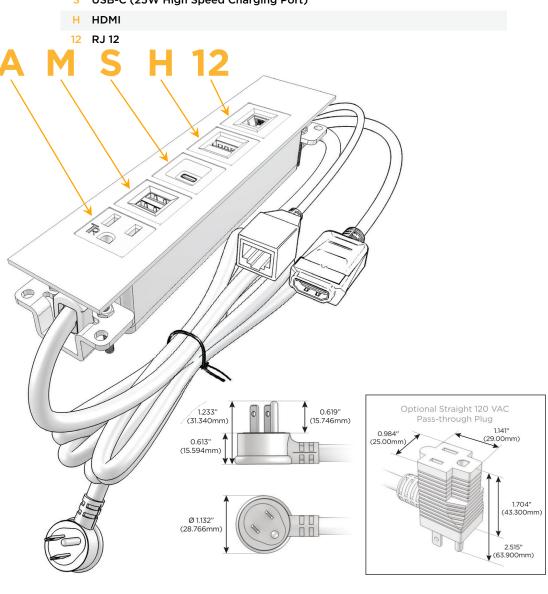

### **Module/Port Options:**

- A Tamper Resistant AC Receptacle
- E USB-A & USB-C (20W)
- M Double USB-A (Fast Charging Ports 18W)
- H HDMI
- 6 CAT 6
- 12 RJ 12
- X Switched AC
- Y 3-Way Switch (Low Voltage)
- V USB-C (45W High Speed Charging Port)
- S USB-C (25W High Speed Charging Port)
- R Switched AC (Rocker Switch)
- **D** Dimmer Switch

#### Plug:

Supplied with Low Profile Flat 45° Angle 120 VAC Plug

Optional Standard Straight 120 VAC Plug

Optional Straight 120 VAC Pass-through Plug

- CLEAN, COMPACT DESIGN
- STREAMLINED
- LOW PROFILE
- SIDE-EXITING CORDS
- PLUG & PLAY
- 6' AC CORD & PLUG (FLAT PLUG STANDARD)
- CUSTOMIZABLE CONFIGURATIONS AND FINISHES
- UL LISTED FOR MOUNTING IN FURNITURE
- 15A

# Modules/Ports: A Tamper Resistant AC Receptacle

- M Double USB-A (Fast Charging Ports 18W)
- S USB-C (25W High Speed Charging Port)