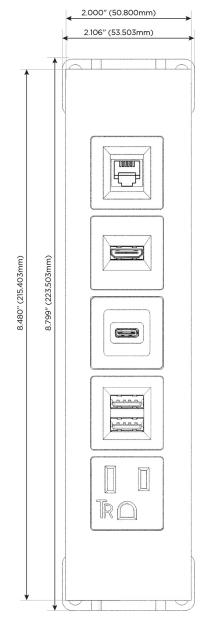

### **Module/Port Options:**

- A Tamper Resistant AC Receptacle
- E USB-A & USB-C (20W)
- M Double USB-A (Fast Charging Ports 18W)
- H HDMI
- 6 CAT 6
- 12 RJ 12
- X Switched AC
- Y 3-Way Switch (Low Voltage)
- V USB-C (45W High Speed Charging Port)
- S USB-C (25W High Speed Charging Port)
- R Switched AC (Rocker Switch)
- **D** Dimmer Switch

# Modules/Ports: A Tamper Resistant AC Receptacle

- M Double USB-A (Fast Charging Ports 18W)
- S USB-C (25W High Speed Charging Port)