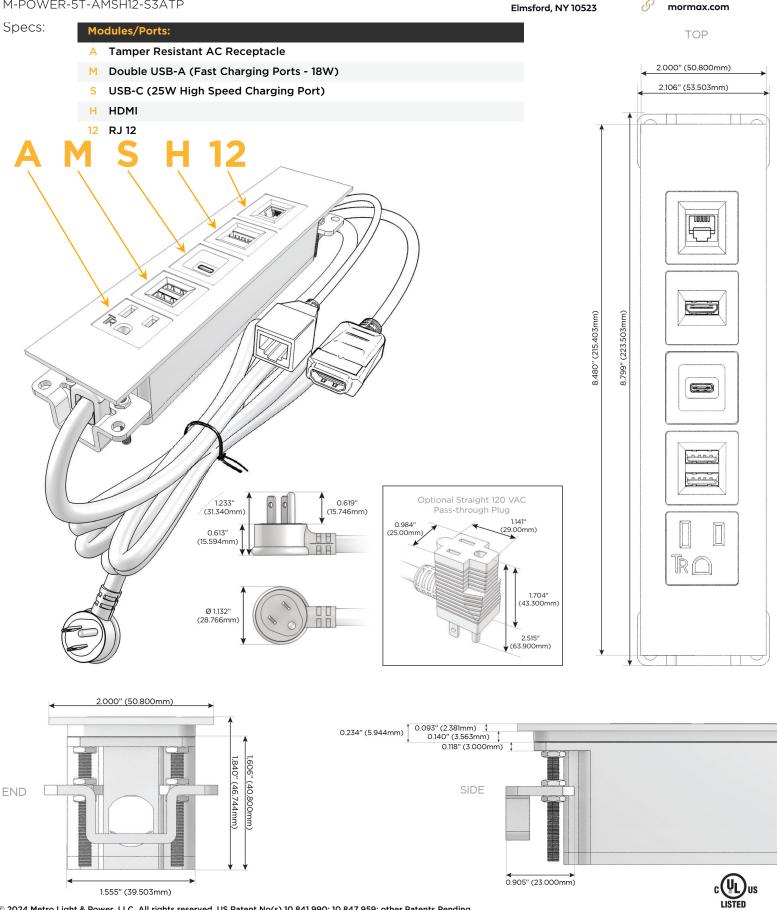

## **Module/Port Options:**

- **Tamper Resistant AC Receptacle** Α
- USB-A & USB-C (20W) Е
- Double USB-A (Fast Charging Ports 18W) Μ
- HDMI H.
- CAT 6 6
- 12 RJ 12
- X Switched AC
- 3-Way Switch (Low Voltage) Y
- V USB-C (45W High Speed Charging Port)
- S USB-C (25W High Speed Charging Port)
- R Switched AC (Rocker Switch)
- D Dimmer Switch