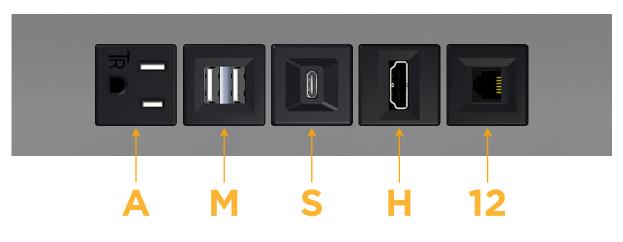

## Module/Port Options:

- **Tamper Resistant AC Receptacle** Α
- USB-A & USB-C (20W) Е
- Double USB-A (Fast Charging Ports 18W) Μ
- HDMI H.
- CAT 6 6
- 12 RJ 12
- X Switched AC
- 3-Way Switch (Low Voltage) Y
- V USB-C (45W High Speed Charging Port)
- S USB-C (25W High Speed Charging Port)
- R Switched AC (Rocker Switch)
- D Dimmer Switch