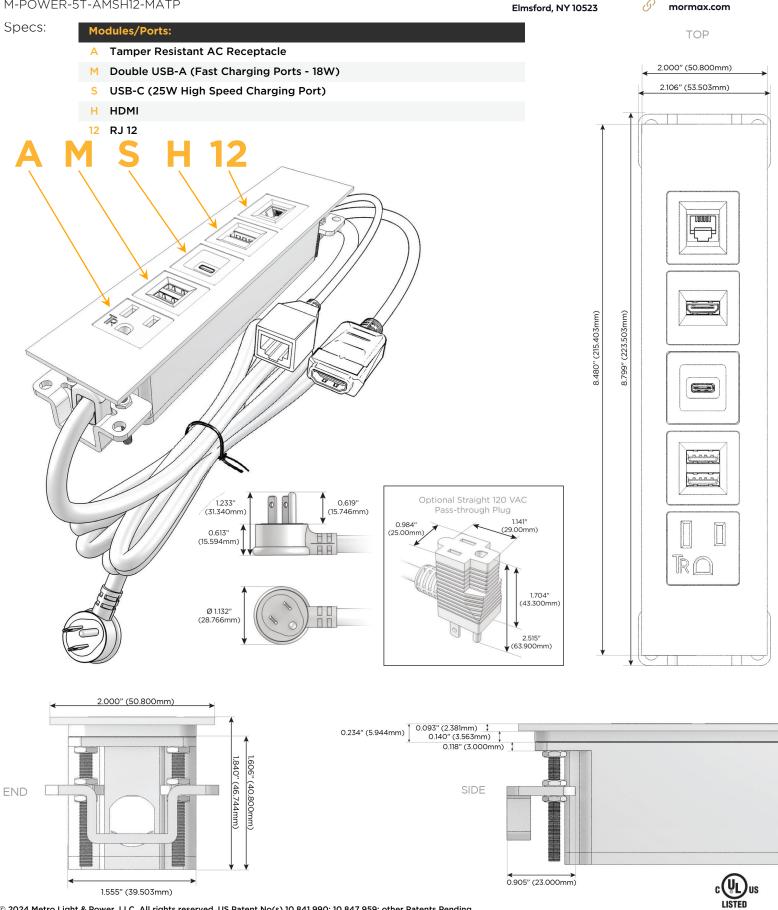

## Module/Port Options:

- **Tamper Resistant AC Receptacle** Α
- USB-A & USB-C (20W) Е
- Double USB-A (Fast Charging Ports 18W) Μ
- HDMI H.
- CAT 6 6
- 12 RJ 12
- X Switched AC
- 3-Way Switch (Low Voltage) Y
- V USB-C (45W High Speed Charging Port)
- S USB-C (25W High Speed Charging Port)
- R Switched AC (Rocker Switch)
- D Dimmer Switch

#### Plug:

Supplied with Low Profile Flat 45° Angle 120 VAC Plug

**Optional Standard Straight 120 VAC Plug** 

Optional Straight 120 VAC Pass-through Plug

- CLEAN, COMPACT DESIGN
- STREAMLINED
- LOW PROFILE
- SIDE-EXITING CORDS
- **PLUG & PLAY**
- 6' AC CORD & PLUG (FLAT PLUG STANDARD)
- CUSTOMIZABLE CONFIGURATIONS AND FINISHES
- UL LISTED FOR MOUNTING IN FURNITURE
- 15A

### AC POWER & DATA CONNECTIVITY SOLUTION

M-POWER-5T-AMSH12-MATP

Mormax Company, Inc. 8 Westchester Plaza Elmsford, NY 10523

C 914-699-0101 sales@mormax.com  $\square$ 

> E491161 WER DISTR

© 2024 Metro Light & Power, LLC. All rights reserved. US Patent No(s) 10,841,990; 10,847,959; other Patents Pending Metro Light & Power, LLC | 11 Smith St Englewood, NJ 07631 | T: 201-416-4160 | F: 208-979-4613 | info@metrolightandpower.com | www.metrolightandpower.com