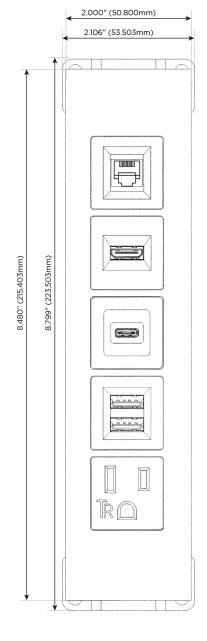

## **Module/Port Options:**

- A Tamper Resistant AC Receptacle
- E USB-A & USB-C (20W)
- M Double USB-A (Fast Charging Ports 18W)
- H HDMI
- 6 CAT 6
- 12 RJ 12
- X Switched AC
- Y 3-Way Switch (Low Voltage)
- V USB-C (45W High Speed Charging Port)
- S USB-C (25W High Speed Charging Port)
- R Switched AC (Rocker Switch)
- **D** Dimmer Switch

# Modules/Ports: A Tamper Resistant AC Receptacle

- M Double USB-A (Fast Charging Ports 18W)
- S USB-C (25W High Speed Charging Port)

LISTED