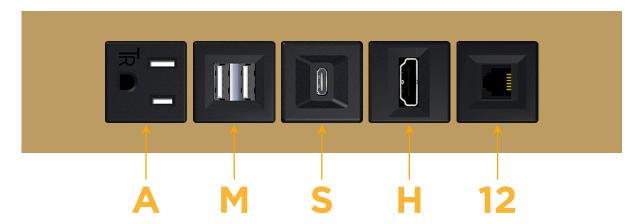

## **Module/Port Options:**

- A Tamper Resistant AC Receptacle
- E USB-A & USB-C (20W)
- M Double USB-A (Fast Charging Ports 18W)
- H HDMI
- 6 CAT 6
- 12 RJ 12
- X Switched AC
- Y 3-Way Switch (Low Voltage)
- V USB-C (45W High Speed Charging Port)
- S USB-C (25W High Speed Charging Port)
- R Switched AC (Rocker Switch)
- **D** Dimmer Switch

# Modules/Ports: A Tamper Resistant AC Receptacle

- M Double USB-A (Fast Charging Ports 18W)
- S USB-C (25W High Speed Charging Port)

LISTED