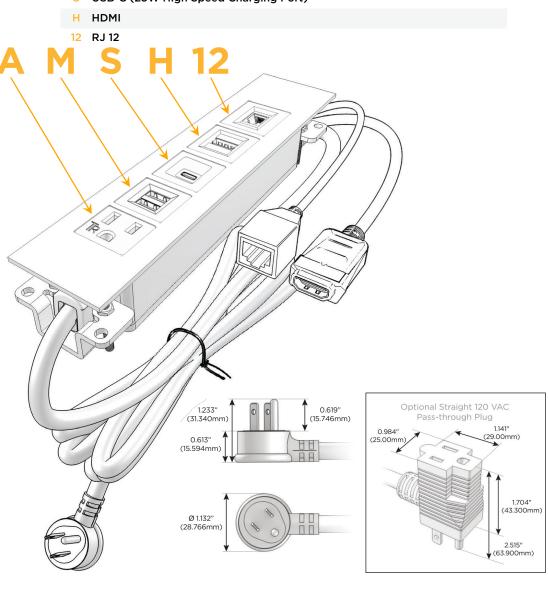

## **Module/Port Options:**

- A Tamper Resistant AC Receptacle
- E USB-A & USB-C (20W)
- M Double USB-A (Fast Charging Ports 18W)
- H HDMI
- 6 CAT 6
- 12 RJ 12
- X Switched AC
- Y 3-Way Switch (Low Voltage)
- V USB-C (45W High Speed Charging Port)
- S USB-C (25W High Speed Charging Port)
- R Switched AC (Rocker Switch)
- **D** Dimmer Switch

#### Plug:

Supplied with Low Profile Flat 45° Angle 120 VAC Plug

Optional Standard Straight 120 VAC Plug

Optional Straight 120 VAC Pass-through Plug

- CLEAN, COMPACT DESIGN
- STREAMLINED
- LOW PROFILE
- SIDE-EXITING CORDS
- PLUG & PLAY
- 6' AC CORD & PLUG (FLAT PLUG STANDARD)
- CUSTOMIZABLE CONFIGURATIONS AND FINISHES
- UL LISTED FOR MOUNTING IN FURNITURE
- 15A

# Modules/Ports: A Tamper Resistant AC Receptacle

- M Double USB-A (Fast Charging Ports 18W)
- S USB-C (25W High Speed Charging Port)

LISTED