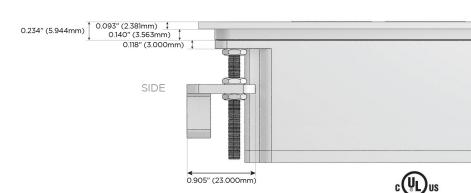

### Plug:

Supplied with Low Profile Flat 45° Angle 120 VAC

Optional Standard Straight 120 VAC Plug

Optional Straight 120 VAC Pass-through Plug

- CLEAN, COMPACT DESIGN
- **STREAMLINED**
- LOW PROFILE
- SIDE-EXITING CORDS
- **PLUG & PLAY**
- 6' AC CORD & PLUG (FLAT PLUG STANDARD)
- **CUSTOMIZABLE CONFIGURATIONS AND FINISHES**
- **UL LISTED FOR MOUNTING IN FURNITURE**
- 15A