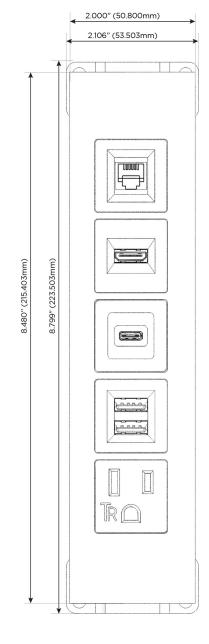

# **Module/Port Options:**

- **Tamper Resistant AC Receptacle**
- USB-A & USB-C (20W)
- Double USB-A (Fast Charging Ports 18W)
- **HDMI**
- CAT 6
- 12 RJ 12
- X Switched AC
- 3-Way Switch (Low Voltage)
- V USB-C (45W High Speed Charging Port)
- S USB-C (25W High Speed Charging Port)
- R Switched AC (Rocker Switch)
- D Dimmer Switch

ТОР

- A Tamper Resistant AC Receptacle
- M Double USB-A (Fast Charging Ports 18W)
- S USB-C (25W High Speed Charging Port)

LISTED