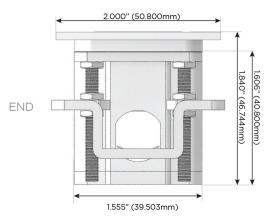

### Plug:

Supplied with Low Profile Flat 45° Angle 120 VAC

Optional Standard Straight 120 VAC Plug

Optional Straight 120 VAC Pass-through Plug

- CLEAN, COMPACT DESIGN
- **STREAMLINED**
- LOW PROFILE
- SIDE-EXITING CORDS
- **PLUG & PLAY**
- 6' AC CORD & PLUG (FLAT PLUG STANDARD)
- **CUSTOMIZABLE CONFIGURATIONS AND FINISHES**
- **UL LISTED FOR MOUNTING IN FURNITURE**
- 15A