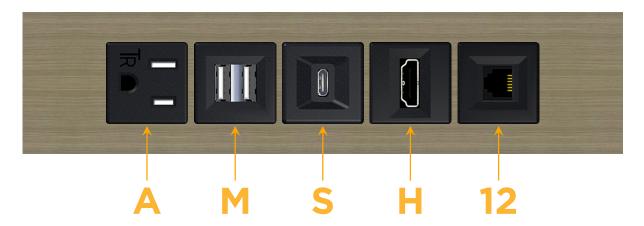

# **Module/Port Options:**

- **Tamper Resistant AC Receptacle**
- USB-A & USB-C (20W)
- Double USB-A (Fast Charging Ports 18W)
- **HDMI**
- CAT 6
- 12 RJ 12
- X Switched AC
- 3-Way Switch (Low Voltage)
- V USB-C (45W High Speed Charging Port)
- S USB-C (25W High Speed Charging Port)
- R Switched AC (Rocker Switch)
- D Dimmer Switch

ТОР

- A Tamper Resistant AC Receptacle
- M Double USB-A (Fast Charging Ports 18W)
- S USB-C (25W High Speed Charging Port)

LISTED