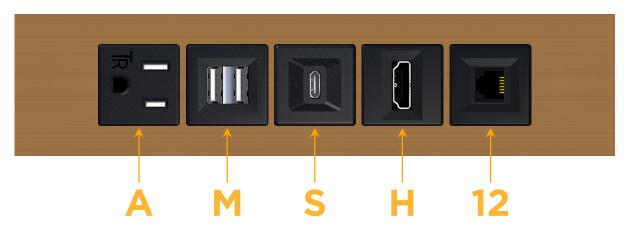

# es: Module/Port Options:

- A Tamper Resistant AC Receptacle
- E USB-A & USB-C (20W)
- M Double USB-A (Fast Charging Ports 18W)
- H HDMI
- 6 CAT 6
- 12 RJ 12
- X Switched AC
- Y 3-Way Switch (Low Voltage)
- V USB-C (45W High Speed Charging Port)
- S USB-C (25W High Speed Charging Port)
- R Switched AC (Rocker Switch)
- D Dimmer Switch