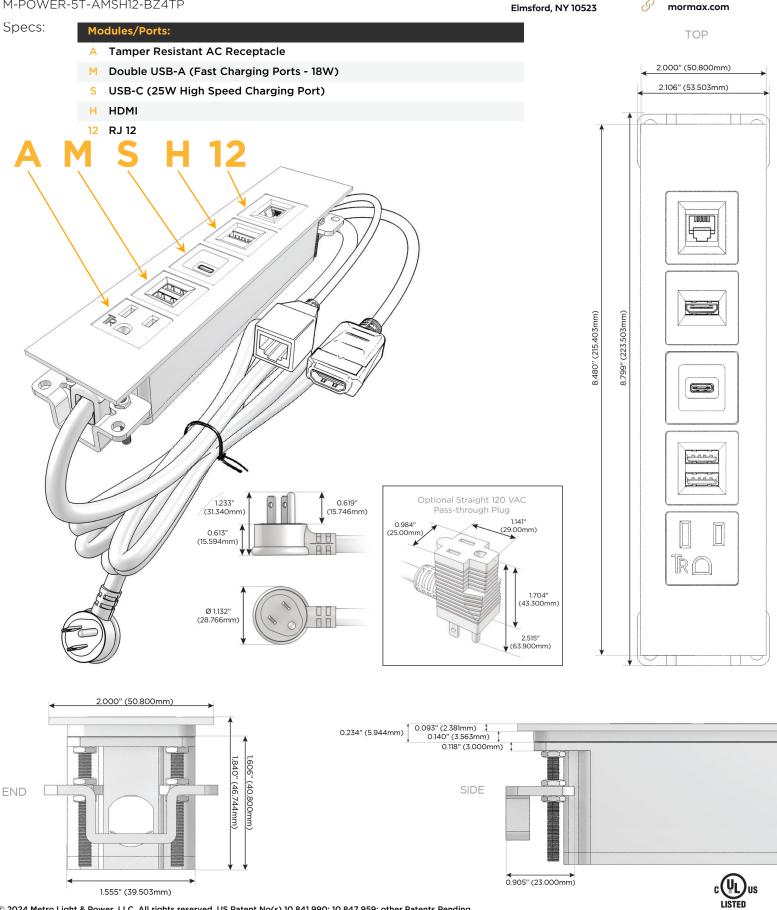

# es: Module/Port Options:

- A Tamper Resistant AC Receptacle
- E USB-A & USB-C (20W)
- M Double USB-A (Fast Charging Ports 18W)
- H HDMI
- 6 CAT 6
- 12 RJ 12
- X Switched AC
- Y 3-Way Switch (Low Voltage)
- V USB-C (45W High Speed Charging Port)
- S USB-C (25W High Speed Charging Port)
- R Switched AC (Rocker Switch)
- D Dimmer Switch

#### Plug:

Supplied with Low Profile Flat 45° Angle 120 VAC Plug

- **Optional Standard Straight 120 VAC Plug**
- Optional Straight 120 VAC Pass-through Plug

- CLEAN, COMPACT DESIGN
- STREAMLINED
- LOW PROFILE
- SIDE-EXITING CORDS
- PLUG & PLAY
- 6' AC CORD & PLUG (FLAT PLUG STANDARD)
- CUSTOMIZABLE CONFIGURATIONS AND FINISHES
- UL LISTED FOR MOUNTING IN FURNITURE
- 15A

## AC POWER & DATA CONNECTIVITY SOLUTION

M-POWER-5T-AMSH12-BZ4TP

Mormax Company, Inc. 8 Westchester Plaza Elmsford, NY 10523

C 914-699-0101 sales@mormax.com  $\square$ 

> E491161 WER DISTR

© 2024 Metro Light & Power, LLC. All rights reserved. US Patent No(s) 10,841,990; 10,847,959; other Patents Pending Metro Light & Power, LLC | 11 Smith St Englewood, NJ 07631 | T: 201-416-4160 | F: 208-979-4613 | info@metrolightandpower.com | www.metrolightandpower.com