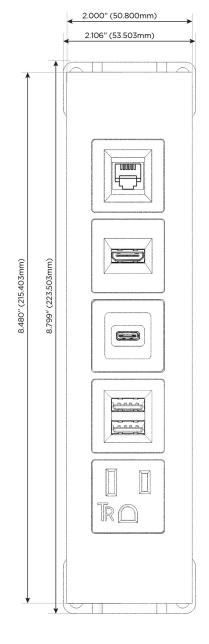

### **Module/Port Options:**

- **Tamper Resistant AC Receptacle**
- USB-A & USB-C (20W)
- Double USB-A (Fast Charging Ports 18W)
- **HDMI**
- CAT 6
- 12 RJ 12
- X Switched AC
- 3-Way Switch (Low Voltage)
- V USB-C (45W High Speed Charging Port)
- S USB-C (25W High Speed Charging Port)
- R Switched AC (Rocker Switch)
- D Dimmer Switch

# Distributed by

Mormax Company, Inc.

8 Westchester Plaza Elmsford, NY 10523 914-699-0101

sales@mormax.com

mormax.com

- A Tamper Resistant AC Receptacle
- M Double USB-A (Fast Charging Ports 18W)
- S USB-C (25W High Speed Charging Port)