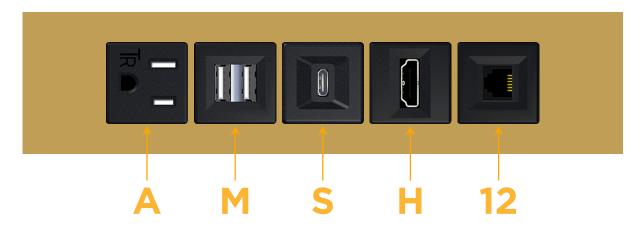

### **Module/Port Options:**

- **Tamper Resistant AC Receptacle**
- USB-A & USB-C (20W)
- Double USB-A (Fast Charging Ports 18W)
- **HDMI**
- CAT 6
- 12 RJ 12
- X Switched AC
- 3-Way Switch (Low Voltage)
- V USB-C (45W High Speed Charging Port)
- S USB-C (25W High Speed Charging Port)
- R Switched AC (Rocker Switch)
- D Dimmer Switch

# Distributed by

Mormax Company, Inc.

8 Westchester Plaza Elmsford, NY 10523 914-699-0101

sales@mormax.com

mormax.com

- A Tamper Resistant AC Receptacle
- M Double USB-A (Fast Charging Ports 18W)
- S USB-C (25W High Speed Charging Port)