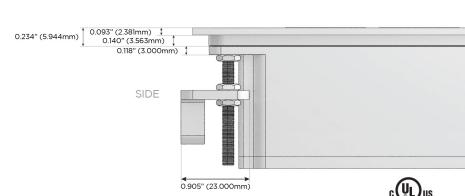

USB-C (25W High Speed Charging Port)
- R Switched AC (Rocker Switch)
- D Dimmer Switch

### Plug:

Supplied with Low Profile Flat 45° Angle 120 VAC

Optional Standard Straight 120 VAC Plug

Optional Straight 120 VAC Pass-through Plug

- CLEAN, COMPACT DESIGN
- **STREAMLINED**
- LOW PROFILE
- SIDE-EXITING CORDS
- **PLUG & PLAY**
- 6' AC CORD & PLUG (FLAT PLUG STANDARD)
- **CUSTOMIZABLE CONFIGURATIONS AND FINISHES**
- **UL LISTED FOR MOUNTING IN FURNITURE**
- 15A





### AC POWER & DATA CONNECTIVITY SOLUTION

M-POWER-5T-AMSH12-BRTP

Specs:

# Distributed by



Mormax Company, Inc.

8 Westchester Plaza Elmsford, NY 10523 914-699-0101

sales@mormax.com

mormax.com



- A Tamper Resistant AC Receptacle
- M Double USB-A (Fast Charging Ports 18W)
- S USB-C (25W High Speed Charging Port)