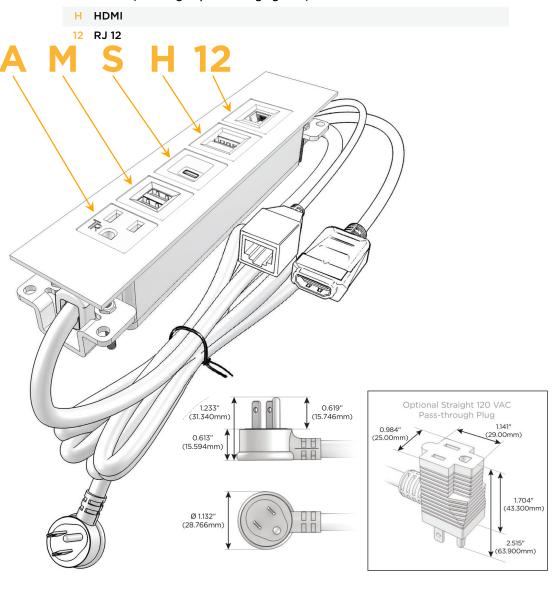

### **Module/Port Options:**

- **Tamper Resistant AC Receptacle**
- USB-A & USB-C (20W)
- Double USB-A (Fast Charging Ports 18W)
- **HDMI**
- CAT 6
- 12 RJ 12
- X Switched AC
- 3-Way Switch (Low Voltage)
- V USB-C (45W High Speed Charging Port)
- S USB-C (25W High Speed Charging Port)
- R Switched AC (Rocker Switch)
- D Dimmer Switch

### Plug:

Supplied with Low Profile Flat 45° Angle 120 VAC

Optional Standard Straight 120 VAC Plug

Optional Straight 120 VAC Pass-through Plug

- CLEAN, COMPACT DESIGN
- **STREAMLINED**
- LOW PROFILE
- SIDE-EXITING CORDS
- **PLUG & PLAY**
- 6' AC CORD & PLUG (FLAT PLUG STANDARD)
- **CUSTOMIZABLE CONFIGURATIONS AND FINISHES**
- **UL LISTED FOR MOUNTING IN FURNITURE**
- 15A

# Distributed by

Mormax Company, Inc.

8 Westchester Plaza Elmsford, NY 10523 914-699-0101

sales@mormax.com

mormax.com

- A Tamper Resistant AC Receptacle
- M Double USB-A (Fast Charging Ports 18W)
- S USB-C (25W High Speed Charging Port)