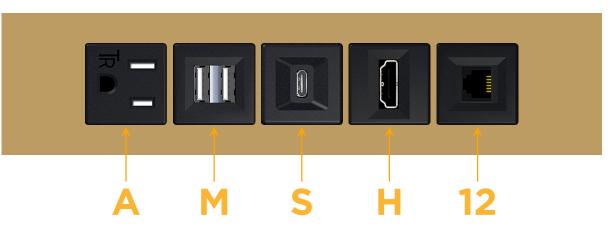

# es: Module/Port Options:

- A Tamper Resistant AC Receptacle
- E USB-A & USB-C (20W)
- M Double USB-A (Fast Charging Ports 18W)
- H HDMI
- 6 CAT 6
- 12 RJ 12
- X Switched AC
- Y 3-Way Switch (Low Voltage)
- V USB-C (45W High Speed Charging Port)
- S USB-C (25W High Speed Charging Port)
- R Switched AC (Rocker Switch)
- D Dimmer Switch