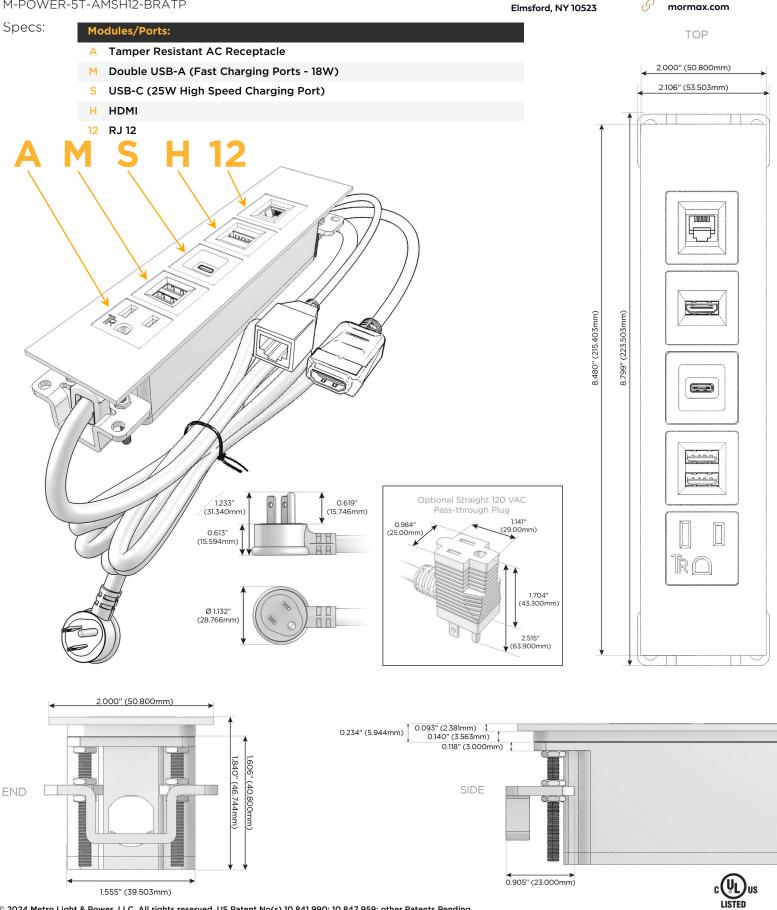

# es: Module/Port Options:

- A Tamper Resistant AC Receptacle
- E USB-A & USB-C (20W)
- M Double USB-A (Fast Charging Ports 18W)
- H HDMI
- 6 CAT 6
- 12 RJ 12
- X Switched AC
- Y 3-Way Switch (Low Voltage)
- V USB-C (45W High Speed Charging Port)
- S USB-C (25W High Speed Charging Port)
- R Switched AC (Rocker Switch)
- D Dimmer Switch

#### Plug:

Supplied with Low Profile Flat 45° Angle 120 VAC Plug

- **Optional Standard Straight 120 VAC Plug**
- Optional Straight 120 VAC Pass-through Plug

- CLEAN, COMPACT DESIGN
- STREAMLINED
- LOW PROFILE
- SIDE-EXITING CORDS
- PLUG & PLAY
- 6' AC CORD & PLUG (FLAT PLUG STANDARD)
- CUSTOMIZABLE CONFIGURATIONS AND FINISHES
- UL LISTED FOR MOUNTING IN FURNITURE
- 15A