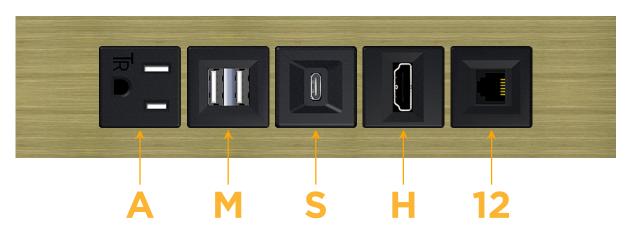

# es: Module/Port Options:

- A Tamper Resistant AC Receptacle
- E USB-A & USB-C (20W)
- M Double USB-A (Fast Charging Ports 18W)
- H HDMI
- 6 CAT 6
- 12 RJ 12
- X Switched AC
- Y 3-Way Switch (Low Voltage)
- V USB-C (45W High Speed Charging Port)
- S USB-C (25W High Speed Charging Port)
- R Switched AC (Rocker Switch)
- D Dimmer Switch