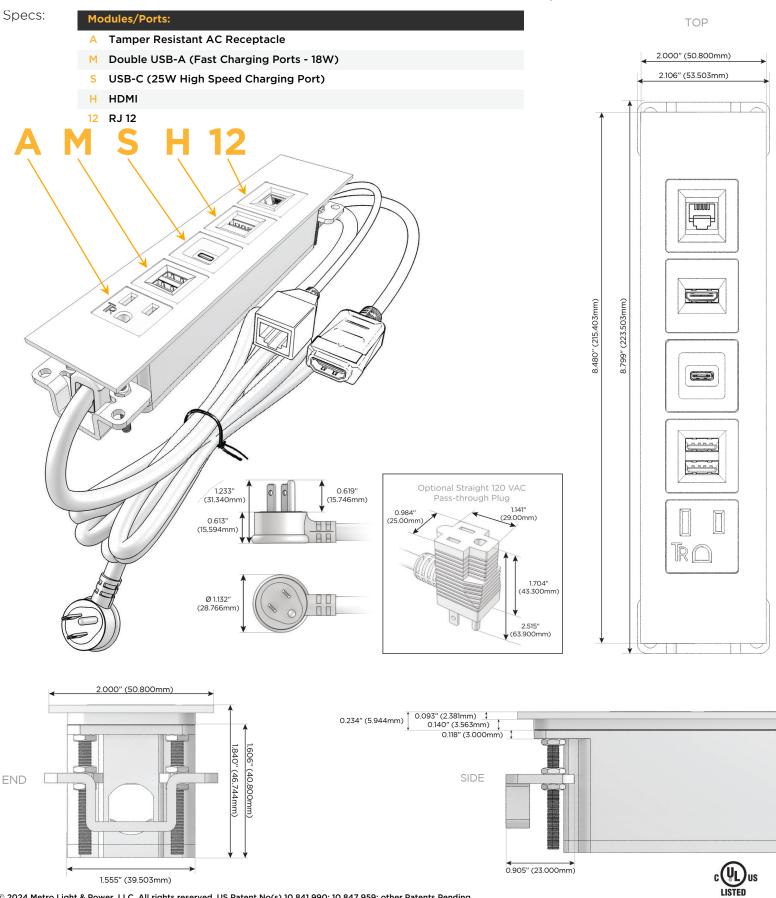

# es: Module/Port Options:

- A Tamper Resistant AC Receptacle
- E USB-A & USB-C (20W)
- M Double USB-A (Fast Charging Ports 18W)
- H HDMI
- 6 CAT 6
- 12 RJ 12
- X Switched AC
- Y 3-Way Switch (Low Voltage)
- V USB-C (45W High Speed Charging Port)
- S USB-C (25W High Speed Charging Port)
- R Switched AC (Rocker Switch)
- D Dimmer Switch

#### Plug:

Supplied with Low Profile Flat 45° Angle 120 VAC Plug

Optional Standard Straight 120 VAC Plug

Optional Straight 120 VAC Pass-through Plug

- CLEAN, COMPACT DESIGN
- STREAMLINED
- LOW PROFILE
- SIDE-EXITING CORDS
- PLUG & PLAY
- 6' AC CORD & PLUG (FLAT PLUG STANDARD)
- CUSTOMIZABLE CONFIGURATIONS AND FINISHES
- UL LISTED FOR MOUNTING IN FURNITURE
- 15A