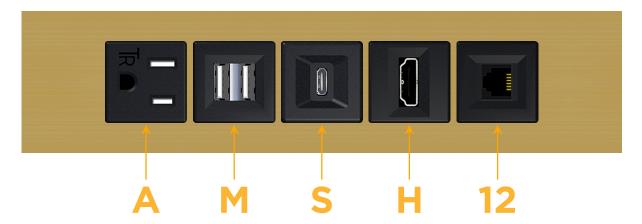

# **Module/Port Options:**

- **Tamper Resistant AC Receptacle**
- USB-A & USB-C (20W)
- Double USB-A (Fast Charging Ports 18W)
- **HDMI**
- CAT 6
- 12 RJ 12
- X Switched AC
- 3-Way Switch (Low Voltage)
- V USB-C (45W High Speed Charging Port)
- S USB-C (25W High Speed Charging Port)
- R Switched AC (Rocker Switch)
- D Dimmer Switch

# Distributed by

Mormax Company, Inc.

8 Westchester Plaza Elmsford, NY 10523 914-699-0101

 $\searrow$ 

sales@mormax.com mormax.com

TOP

- M Double USB-A (Fast Charging Ports 18W)
- S USB-C (25W High Speed Charging Port)