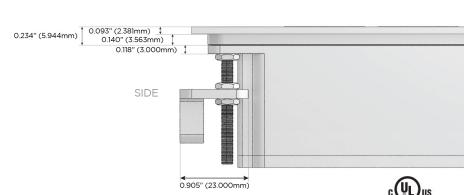

ging Port)
- S USB-C (25W High Speed Charging Port)
- R Switched AC (Rocker Switch)
- D Dimmer Switch

#### Plug:

Supplied with Low Profile Flat 45° Angle 120 VAC

Optional Standard Straight 120 VAC Plug

Optional Straight 120 VAC Pass-through Plug

- CLEAN, COMPACT DESIGN
- **STREAMLINED**
- LOW PROFILE
- SIDE-EXITING CORDS
- **PLUG & PLAY**
- 6' AC CORD & PLUG (FLAT PLUG STANDARD)
- **CUSTOMIZABLE CONFIGURATIONS AND FINISHES**
- **UL LISTED FOR MOUNTING IN FURNITURE**
- 15A





#### AC POWER & DATA CONNECTIVITY SOLUTION

M-POWER-5T-AMSH12-BR4TP

Specs:

# Distributed by



Mormax Company, Inc.

8 Westchester Plaza Elmsford, NY 10523 914-699-0101

 $\searrow$ 

sales@mormax.com mormax.com

TOP



- M Double USB-A (Fast Charging Ports 18W)
- S USB-C (25W High Speed Charging Port)