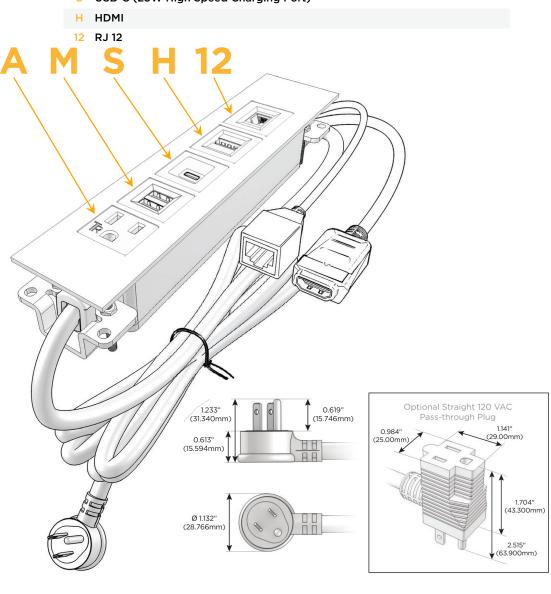

# **Module/Port Options:**

- **Tamper Resistant AC Receptacle**
- USB-A & USB-C (20W)
- Double USB-A (Fast Charging Ports 18W)
- **HDMI**
- CAT 6
- 12 RJ 12
- X Switched AC
- 3-Way Switch (Low Voltage)
- V USB-C (45W High Speed Charging Port)
- S USB-C (25W High Speed Charging Port)
- R Switched AC (Rocker Switch)
- D Dimmer Switch

#### Plug:

Supplied with Low Profile Flat 45° Angle 120 VAC

Optional Standard Straight 120 VAC Plug

Optional Straight 120 VAC Pass-through Plug

- CLEAN, COMPACT DESIGN
- **STREAMLINED**
- LOW PROFILE
- SIDE-EXITING CORDS
- **PLUG & PLAY**
- 6' AC CORD & PLUG (FLAT PLUG STANDARD)
- **CUSTOMIZABLE CONFIGURATIONS AND FINISHES**
- **UL LISTED FOR MOUNTING IN FURNITURE**
- 15A

#### AC POWER & DATA CONNECTIVITY SOLUTION

M-POWER-5T-AMSH12-BR4TP

Specs: