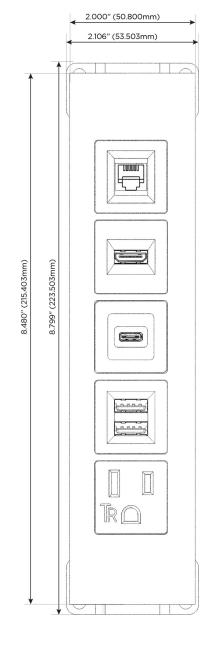

# **Module/Port Options:**

- **Tamper Resistant AC Receptacle**
- USB-A & USB-C (20W)
- Double USB-A (Fast Charging Ports 18W)
- **HDMI**
- CAT 6
- 12 RJ 12
- X Switched AC
- 3-Way Switch (Low Voltage)
- V USB-C (45W High Speed Charging Port)
- S USB-C (25W High Speed Charging Port)
- R Switched AC (Rocker Switch)
- D Dimmer Switch