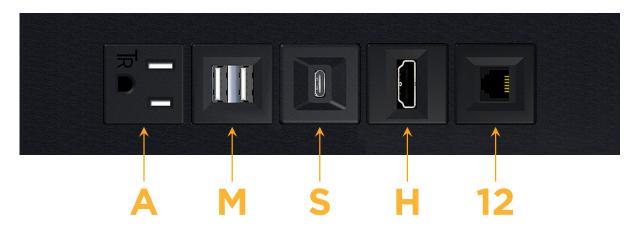

## AS: Module/Port Options:

- A Tamper Resistant AC Receptacle
- E USB-A & USB-C (20W)
- M Double USB-A (Fast Charging Ports 18W)
- H HDMI
- 6 CAT 6
- 12 RJ 12
- X Switched AC
- Y 3-Way Switch (Low Voltage)
- V USB-C (45W High Speed Charging Port)
- S USB-C (25W High Speed Charging Port)
- R Switched AC (Rocker Switch)
- D Dimmer Switch