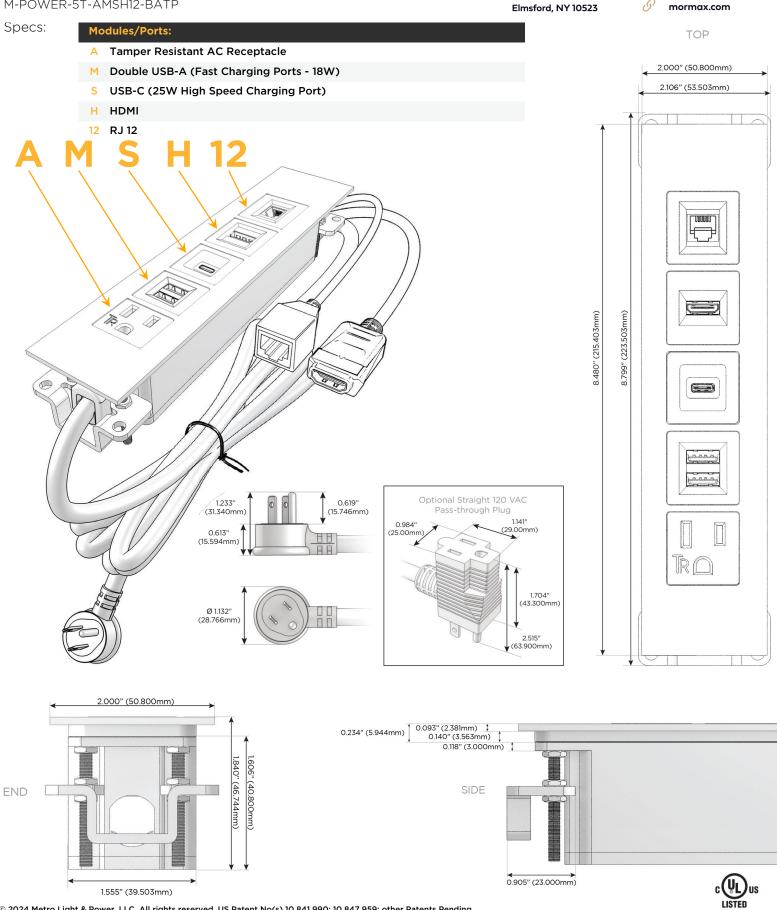

## AS: Module/Port Options:

- A Tamper Resistant AC Receptacle
- E USB-A & USB-C (20W)
- M Double USB-A (Fast Charging Ports 18W)
- H HDMI
- 6 CAT 6
- 12 RJ 12
- X Switched AC
- Y 3-Way Switch (Low Voltage)
- V USB-C (45W High Speed Charging Port)
- S USB-C (25W High Speed Charging Port)
- R Switched AC (Rocker Switch)
- D Dimmer Switch

#### Plug:

Supplied with Low Profile Flat 45° Angle 120 VAC Plug

- **Optional Standard Straight 120 VAC Plug**
- Optional Straight 120 VAC Pass-through Plug

- CLEAN, COMPACT DESIGN
- STREAMLINED
- LOW PROFILE
- SIDE-EXITING CORDS
- PLUG & PLAY
- 6' AC CORD & PLUG (FLAT PLUG STANDARD)
- CUSTOMIZABLE CONFIGURATIONS AND FINISHES
- UL LISTED FOR MOUNTING IN FURNITURE
- 15A