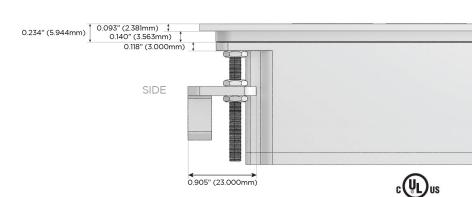

R Switched AC (Rocker Switch)
- **D** Dimmer Switch

#### Plug:

Supplied with Low Profile Flat 45° Angle 120 VAC Plug

Optional Standard Straight 120 VAC Plug

Optional Straight 120 VAC Pass-through Plug

- CLEAN, COMPACT DESIGN
- STREAMLINED
- LOW PROFILE
- SIDE-EXITING CORDS
- PLUG & PLAY
- 6' AC CORD & PLUG (FLAT PLUG STANDARD)
- CUSTOMIZABLE CONFIGURATIONS AND FINISHES
- UL LISTED FOR MOUNTING IN FURNITURE
- 15A





#### AC POWER & DATA CONNECTIVITY SOLUTION

M-POWER-5T-AMSH12-B2ATP

Specs:

# Distributed by



Mormax Company, Inc.

8 Westchester Plaza

Elmsford, NY 10523

<u>&</u>

914-699-0101

 $\searrow$ 

sales@mormax.com

TOP

mormax.com

Modules/Ports:

A Tamper Resistant AC Receptacle

M Double USB-A (Fast Charging Ports - 18W)

S USB-C (25W High Speed Charging Port)