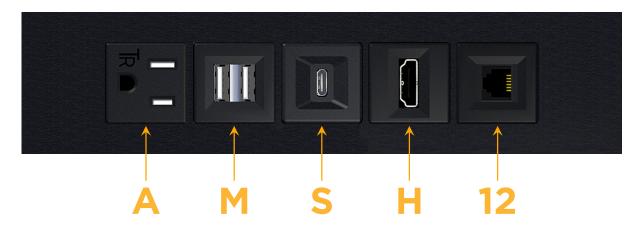

#### **Module/Port Options:**

- A Tamper Resistant AC Receptacle
- E USB-A & USB-C (20W)
- M Double USB-A (Fast Charging Ports 18W)
- H HDMI
- 6 CAT 6
- 12 RJ 12
- X Switched AC
- Y 3-Way Switch (Low Voltage)
- V USB-C (45W High Speed Charging Port)
- S USB-C (25W High Speed Charging Port)
- R Switched AC (Rocker Switch)
- **D** Dimmer Switch

TOP

mormax.com

Modules/Ports:

A Tamper Resistant AC Receptacle

M Double USB-A (Fast Charging Ports - 18W)

S USB-C (25W High Speed Charging Port)