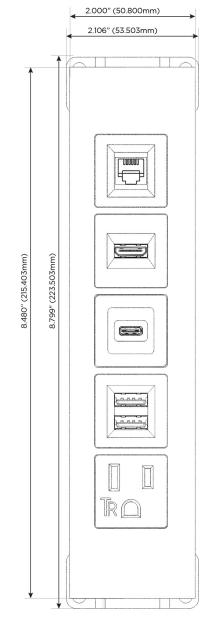

#### **Module/Port Options:**

- A Tamper Resistant AC Receptacle
- E USB-A & USB-C (20W)
- M Double USB-A (Fast Charging Ports 18W)
- H HDMI
- 6 CAT 6
- 12 RJ 12
- X Switched AC
- Y 3-Way Switch (Low Voltage)
- V USB-C (45W High Speed Charging Port)
- S USB-C (25W High Speed Charging Port)
- R Switched AC (Rocker Switch)
- **D** Dimmer Switch

TOP

mormax.com

Modules/Ports:

A Tamper Resistant AC Receptacle

M Double USB-A (Fast Charging Ports - 18W)

S USB-C (25W High Speed Charging Port)