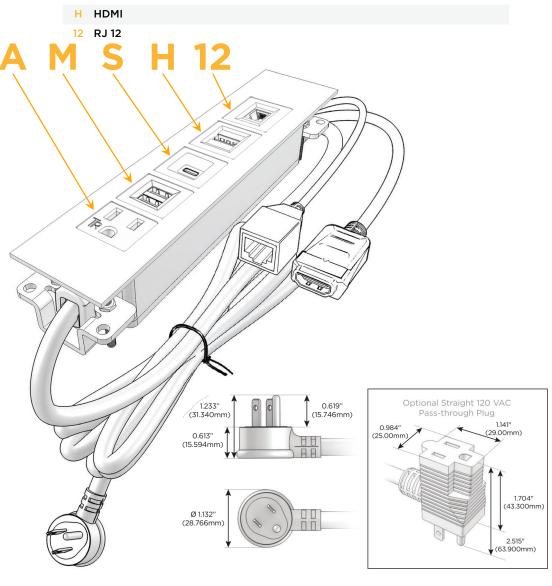

#### AC POWER & DATA CONNECTIVITY SOLUTION

M-POWER-5T-AMSH12-B2ATP

#### **Module/Port Options:**

- A Tamper Resistant AC Receptacle
- E USB-A & USB-C (20W)
- M Double USB-A (Fast Charging Ports 18W)
- H HDMI
- 6 CAT 6
- 12 RJ 12
- X Switched AC
- Y 3-Way Switch (Low Voltage)
- V USB-C (45W High Speed Charging Port)
- S USB-C (25W High Speed Charging Port)
- R Switched AC (Rocker Switch)
- **D** Dimmer Switch

#### Plug:

Supplied with Low Profile Flat 45° Angle 120 VAC Plug

Optional Standard Straight 120 VAC Plug

Optional Straight 120 VAC Pass-through Plug

- CLEAN, COMPACT DESIGN
- STREAMLINED
- LOW PROFILE
- SIDE-EXITING CORDS
- PLUG & PLAY
- 6' AC CORD & PLUG (FLAT PLUG STANDARD)
- CUSTOMIZABLE CONFIGURATIONS AND FINISHES
- UL LISTED FOR MOUNTING IN FURNITURE
- 15A

TOP

mormax.com

Modules/Ports:

A Tamper Resistant AC Receptacle

M Double USB-A (Fast Charging Ports - 18W)

S USB-C (25W High Speed Charging Port)