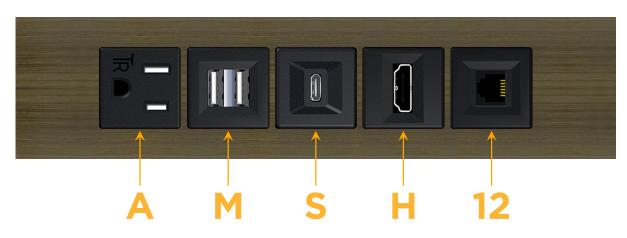

## es: Module/Port Options:

- A Tamper Resistant AC Receptacle
- E USB-A & USB-C (20W)
- M Double USB-A (Fast Charging Ports 18W)
- H HDMI
- 6 CAT 6
- 12 RJ 12
- X Switched AC
- Y 3-Way Switch (Low Voltage)
- V USB-C (45W High Speed Charging Port)
- S USB-C (25W High Speed Charging Port)
- R Switched AC (Rocker Switch)
- D Dimmer Switch