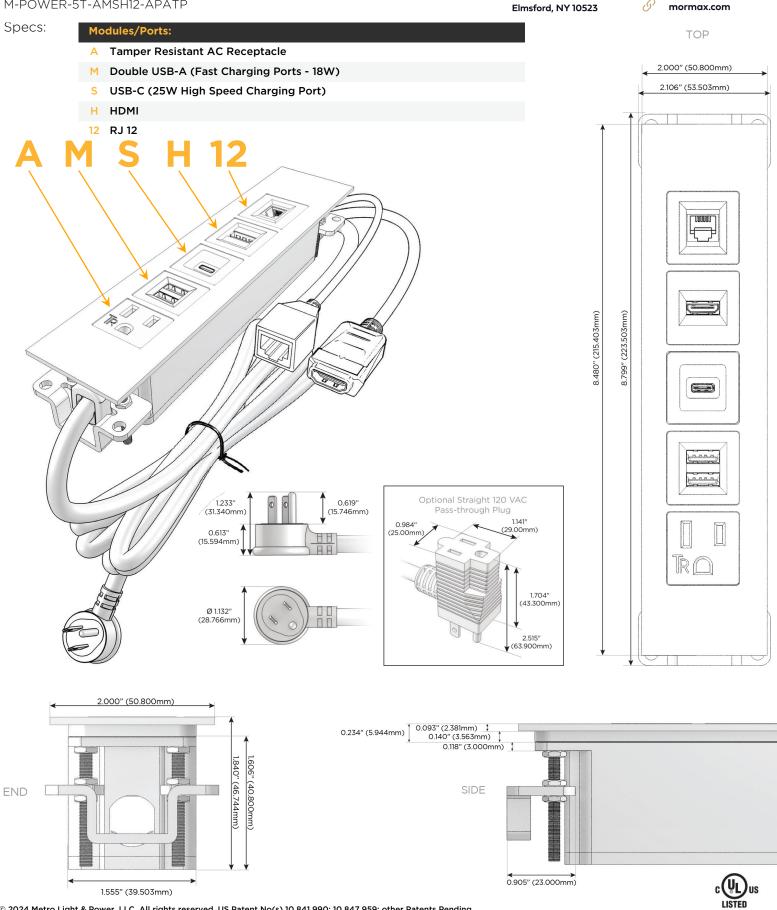

## es: Module/Port Options:

- A Tamper Resistant AC Receptacle
- E USB-A & USB-C (20W)
- M Double USB-A (Fast Charging Ports 18W)
- H HDMI
- 6 CAT 6
- 12 RJ 12
- X Switched AC
- Y 3-Way Switch (Low Voltage)
- V USB-C (45W High Speed Charging Port)
- S USB-C (25W High Speed Charging Port)
- R Switched AC (Rocker Switch)
- D Dimmer Switch

#### Plug:

Supplied with Low Profile Flat 45° Angle 120 VAC Plug

- **Optional Standard Straight 120 VAC Plug**
- Optional Straight 120 VAC Pass-through Plug

- CLEAN, COMPACT DESIGN
- STREAMLINED
- LOW PROFILE
- SIDE-EXITING CORDS
- PLUG & PLAY
- 6' AC CORD & PLUG (FLAT PLUG STANDARD)
- CUSTOMIZABLE CONFIGURATIONS AND FINISHES
- UL LISTED FOR MOUNTING IN FURNITURE
- 15A