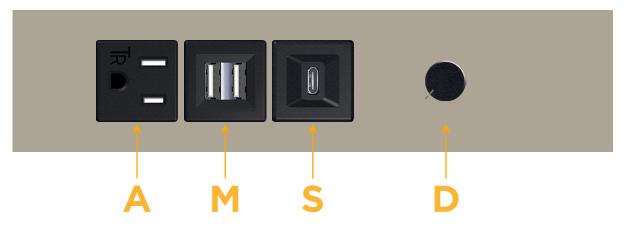

# **Bodule/Port Options:**

- A Tamper Resistant AC Receptacle
- E USB-A & USB-C (20W)
- M Double USB-A (Fast Charging Ports 18W)
- H HDMI
- 6 CAT 6
- 12 RJ 12
- X Switched AC
- Y 3-Way Switch (Low Voltage)
- V USB-C (45W High Speed Charging Port)
- S USB-C (25W High Speed Charging Port)
- R Switched AC (Rocker Switch)
- D Dimmer Switch