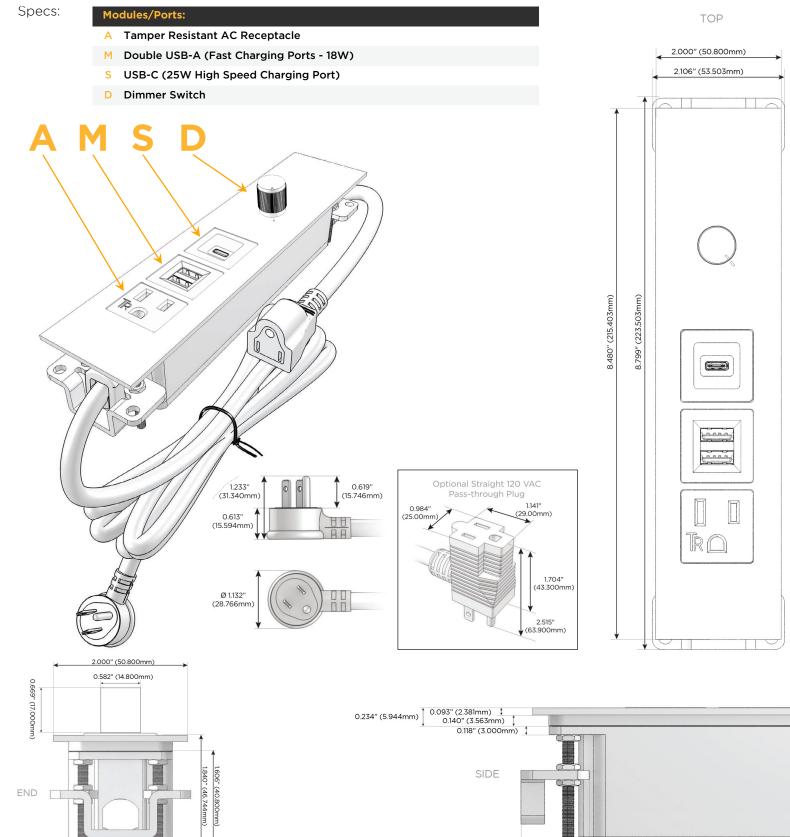

# **Bodule/Port Options:**

- A Tamper Resistant AC Receptacle
- E USB-A & USB-C (20W)
- M Double USB-A (Fast Charging Ports 18W)
- H HDMI
- 6 CAT 6
- 12 RJ 12
- X Switched AC
- Y 3-Way Switch (Low Voltage)
- V USB-C (45W High Speed Charging Port)
- S USB-C (25W High Speed Charging Port)
- R Switched AC (Rocker Switch)
- D Dimmer Switch

### Plug:

Supplied with Low Profile Flat 45° Angle 120 VAC Plug

- Optional Standard Straight 120 VAC Plug
- Optional Straight 120 VAC Pass-through Plug

- CLEAN, COMPACT DESIGN
- STREAMLINED
- LOW PROFILE
- SIDE-EXITING CORDS
- PLUG & PLAY
- 6' AC CORD & PLUG (FLAT PLUG STANDARD)
- CUSTOMIZABLE CONFIGURATIONS AND FINISHES
- ETL LISTED FOR MOUNTING IN FURNITURE
- 15A

### AC POWER & DATA CONNECTIVITY SOLUTION

M-POWER-5T-AMSD-SNSTP

Mormax Company, Inc. 8 Westchester Plaza Elmsford, NY 10523

0.905" (23.000mm)

Sales@mormax.com
✓ mormax.com

1.555" (39.503mm)

© 2024 Metro Light & Power, LLC. All rights reserved. US Patent No(s) 10,841,990; 10,847,959; other Patents Pending Metro Light & Power, LLC | 11 Smith St Englewood, NJ 07631 | T: 201-416-4160 | F: 208-979-4613 | info@metrolightandpower.com | www.metrolightandpower.com