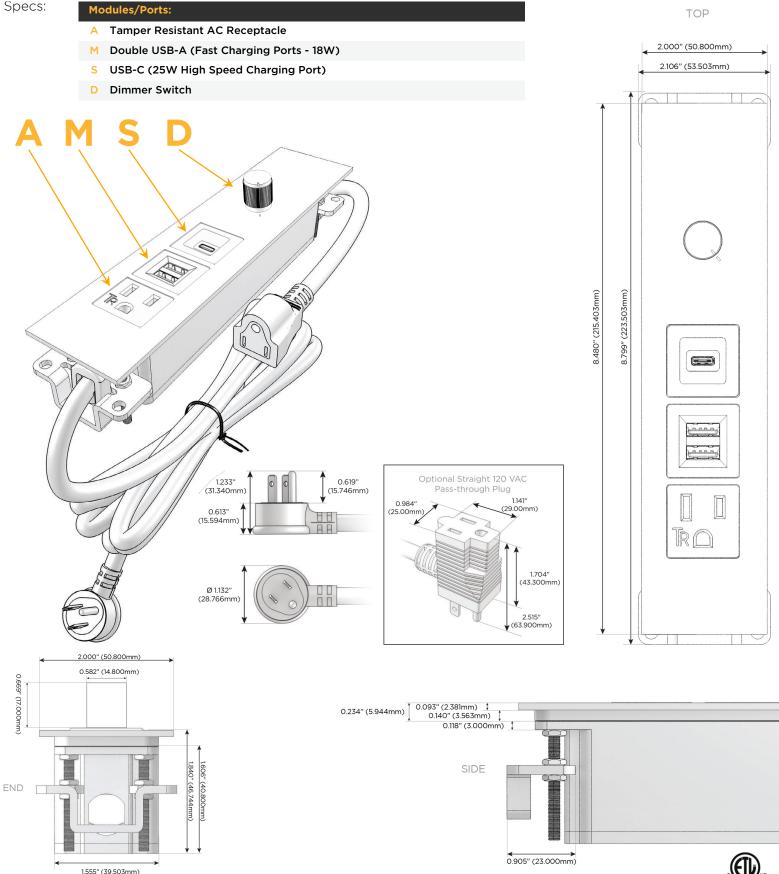

# S: Module/Port Options:

- A Tamper Resistant AC Receptacle
- E USB-A & USB-C (20W)
- M Double USB-A (Fast Charging Ports 18W)
- H HDMI
- 6 CAT 6
- 12 RJ 12
- X Switched AC
- Y 3-Way Switch (Low Voltage)
- V USB-C (45W High Speed Charging Port)
- S USB-C (25W High Speed Charging Port)
- R Switched AC (Rocker Switch)
- D Dimmer Switch

### Plug:

Supplied with Low Profile Flat 45° Angle 120 VAC Plug

- Optional Standard Straight 120 VAC Plug
- Optional Straight 120 VAC Pass-through Plug

- CLEAN, COMPACT DESIGN
- STREAMLINED
- LOW PROFILE
- SIDE-EXITING CORDS
- PLUG & PLAY
- 6' AC CORD & PLUG (FLAT PLUG STANDARD)
- CUSTOMIZABLE CONFIGURATIONS AND FINISHES
- ETL LISTED FOR MOUNTING IN FURNITURE
- 15A