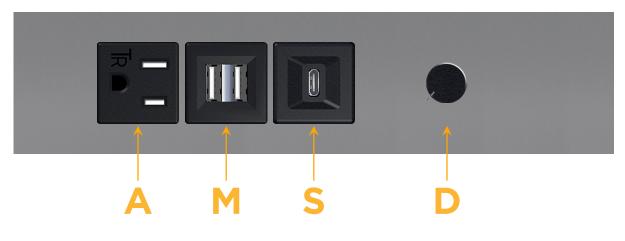

# S: Module/Port Options:

- A Tamper Resistant AC Receptacle
- E USB-A & USB-C (20W)
- M Double USB-A (Fast Charging Ports 18W)
- H HDMI
- 6 CAT 6
- 12 RJ 12
- X Switched AC
- Y 3-Way Switch (Low Voltage)
- V USB-C (45W High Speed Charging Port)
- S USB-C (25W High Speed Charging Port)
- R Switched AC (Rocker Switch)
- D Dimmer Switch