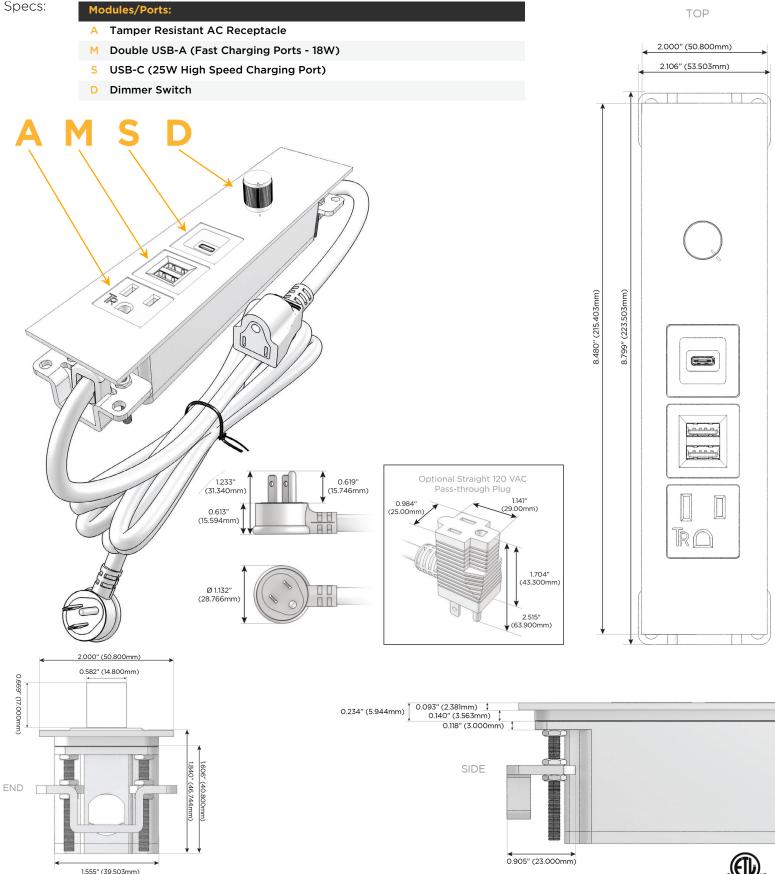

### S: Module/Port Options:

- A Tamper Resistant AC Receptacle
- E USB-A & USB-C (20W)
- M Double USB-A (Fast Charging Ports 18W)
- H HDMI
- 6 CAT 6
- 12 RJ 12
- X Switched AC
- Y 3-Way Switch (Low Voltage)
- V USB-C (45W High Speed Charging Port)
- S USB-C (25W High Speed Charging Port)
- R Switched AC (Rocker Switch)
- D Dimmer Switch

#### Plug:

Supplied with Low Profile Flat 45° Angle 120 VAC Plug

Optional Standard Straight 120 VAC Plug

Optional Straight 120 VAC Pass-through Plug

- CLEAN, COMPACT DESIGN
- STREAMLINED
- LOW PROFILE
- SIDE-EXITING CORDS
- PLUG & PLAY
- 6' AC CORD & PLUG (FLAT PLUG STANDARD)
- CUSTOMIZABLE CONFIGURATIONS AND FINISHES
- ETL LISTED FOR MOUNTING IN FURNITURE
- 15A