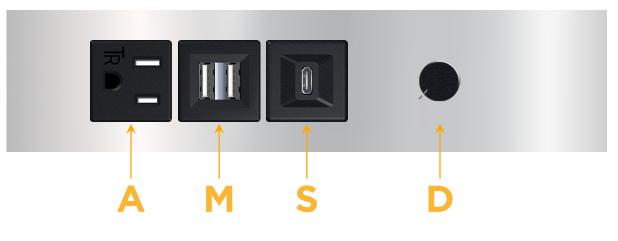

### S: Module/Port Options:

- A Tamper Resistant AC Receptacle
- E USB-A & USB-C (20W)
- M Double USB-A (Fast Charging Ports 18W)
- H HDMI
- 6 CAT 6
- 12 RJ 12
- X Switched AC
- Y 3-Way Switch (Low Voltage)
- V USB-C (45W High Speed Charging Port)
- S USB-C (25W High Speed Charging Port)
- R Switched AC (Rocker Switch)
- D Dimmer Switch