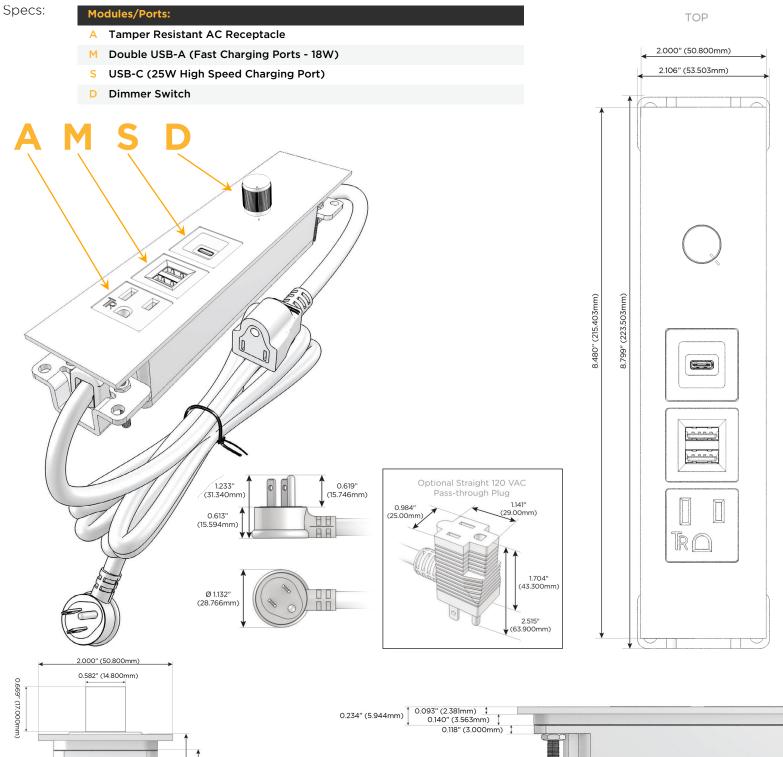

## **Module/Port Options:**

- **Tamper Resistant AC Receptacle** Α
- USB-A & USB-C (20W) Е
- Double USB-A (Fast Charging Ports 18W) M
- HDMI H.
- CAT 6 6
- 12 RJ 12
- X Switched AC
- 3-Way Switch (Low Voltage) Y
- V USB-C (45W High Speed Charging Port)
- S USB-C (25W High Speed Charging Port)
- R Switched AC (Rocker Switch)
- D Dimmer Switch

### AC POWER & DATA CONNECTIVITY SOLUTION

M-POWER-5T-AMSD-BSTP

0.669" (17.000mm)

END

Distributed by

Mormax Company, Inc. 8 Westchester Plaza Elmsford, NY 10523

C 914-699-0101 sales@mormax.com  $\bigtriangledown$ mormax.com