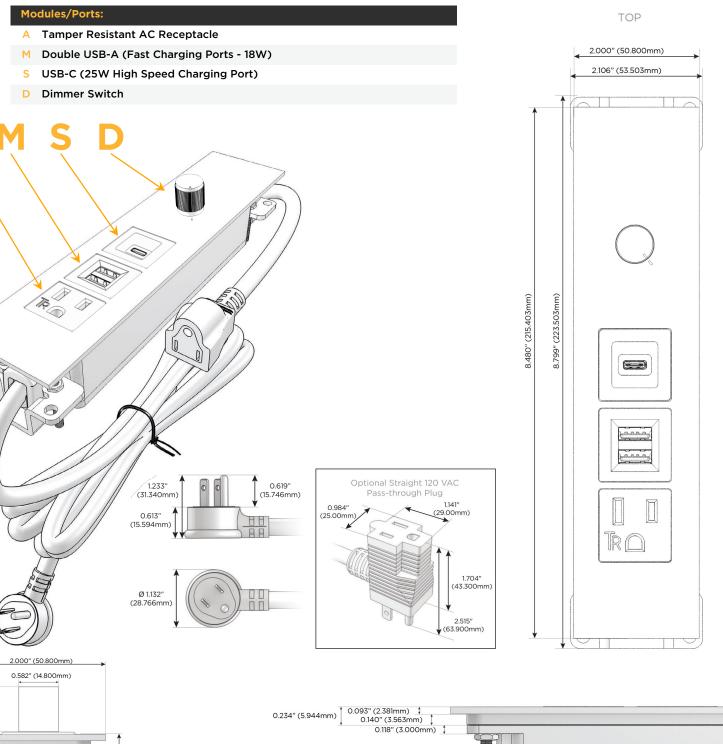

## Trim Plate Finish: SOLID BRASS

Custom Finishes Available M-

M-POWER-5T-AMSD-BRTP

| ≂ - |            |          |   |  |
|-----|------------|----------|---|--|
|     | $\uparrow$ | <u> </u> | 1 |  |
|     |            |          |   |  |
| Α   | Μ          | S        | D |  |

# AS: Module/Port Options:

- A Tamper Resistant AC Receptacle
- E USB-A & USB-C (20W)
- M Double USB-A (Fast Charging Ports 18W)
- H HDMI
- 6 CAT 6
- 12 RJ 12
- X Switched AC
- Y 3-Way Switch (Low Voltage)
- V USB-C (45W High Speed Charging Port)
- S USB-C (25W High Speed Charging Port)
- R Switched AC (Rocker Switch)
- D Dimmer Switch

#### Plug:

Supplied with Low Profile Flat 45° Angle 120 VAC Plug

Optional Standard Straight 120 VAC Plug

Optional Straight 120 VAC Pass-through Plug

- CLEAN, COMPACT DESIGN
- STREAMLINED
- LOW PROFILE
- SIDE-EXITING CORDS
- PLUG & PLAY
- 6' AC CORD & PLUG (FLAT PLUG STANDARD)
- CUSTOMIZABLE CONFIGURATIONS AND FINISHES
- ETL LISTED FOR MOUNTING IN FURNITURE
- 15A

## AC POWER & DATA CONNECTIVITY SOLUTION

M-POWER-5T-AMSD-BRTP

Specs:

0.669" (17.000mm)

END

Distributed by

Mormax Company, Inc. 8 Westchester Plaza Elmsford, NY 10523 Sales@mormax.com
✓ mormax.com

SIDE