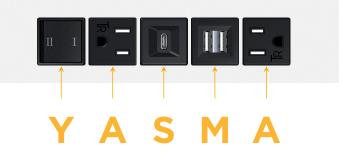

### **Module/Port Options:**

- Α **Tamper Resistant AC Receptacle**
- USB-A & USB-C (20W) E
- Double USB-A (Fast Charging Ports 18W) M
- н HDMI
- CAT 6 6
- 12 RJ 12
- X Switched AC
- Y 3-Way Switch (Low Voltage)
- V USB-C (45W High Speed Charging Port)
- S USB-C (25W High Speed Charging Port)
- R Switched AC (Rocker Switch)
- D **Dimmer Switch**