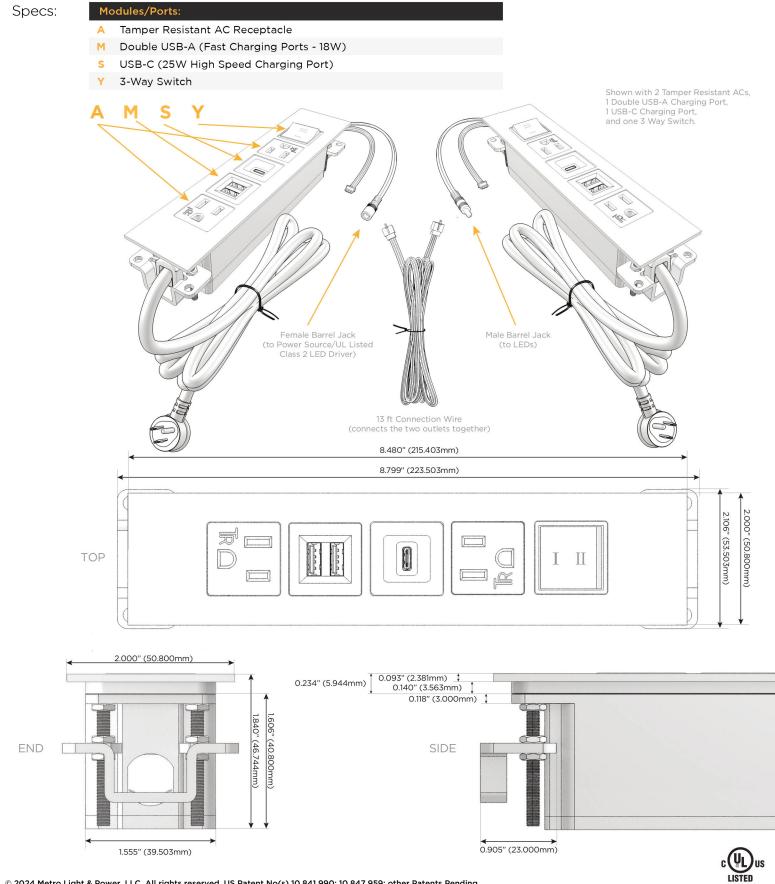

### **Module/Port Options:**

- Α **Tamper Resistant AC Receptacle**
- USB-A & USB-C (20W) E
- Double USB-A (Fast Charging Ports 18W) M
- н HDMI
- CAT 6 6
- 12 RJ 12
- X Switched AC
- Y 3-Way Switch (Low Voltage)
- V USB-C (45W High Speed Charging Port)
- S USB-C (25W High Speed Charging Port)
- R Switched AC (Rocker Switch)
- D **Dimmer Switch**

## Plug:

Supplied with Low Profile Flat 45° Angle 120 VAC Plug

**Optional Standard Straight 120 VAC Plug** 

**Optional Straight 120 VAC Pass-through Plug** 

- CLEAN, COMPACT DESIGN
- STREAMLINED
- LOW PROFILE
- SIDE-EXITING CORDS
- **PLUG & PLAY**
- 6' AC CORD & PLUG (FLAT PLUG STANDARD)
- CUSTOMIZABLE CONFIGURATIONS AND FINISHES
- **UL LISTED FOR MOUNTING IN FURNITURE**
- 15A

UL LISTED AND APPROVED FOR USE ONLY WITH METRO LIGHT & POWER'S UL LISTED LEDS & CLASS 2 UL LISTED LED DRIVERS