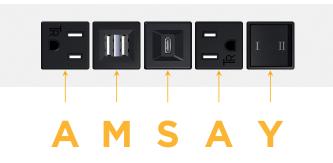

### **Module/Port Options:**

- Α **Tamper Resistant AC Receptacle**
- USB-A & USB-C (20W) E
- Double USB-A (Fast Charging Ports 18W) M
- н HDMI
- CAT 6 6
- 12 RJ 12
- X Switched AC
- Y 3-Way Switch (Low Voltage)
- V USB-C (45W High Speed Charging Port)
- S USB-C (25W High Speed Charging Port)
- R Switched AC (Rocker Switch)
- D **Dimmer Switch**