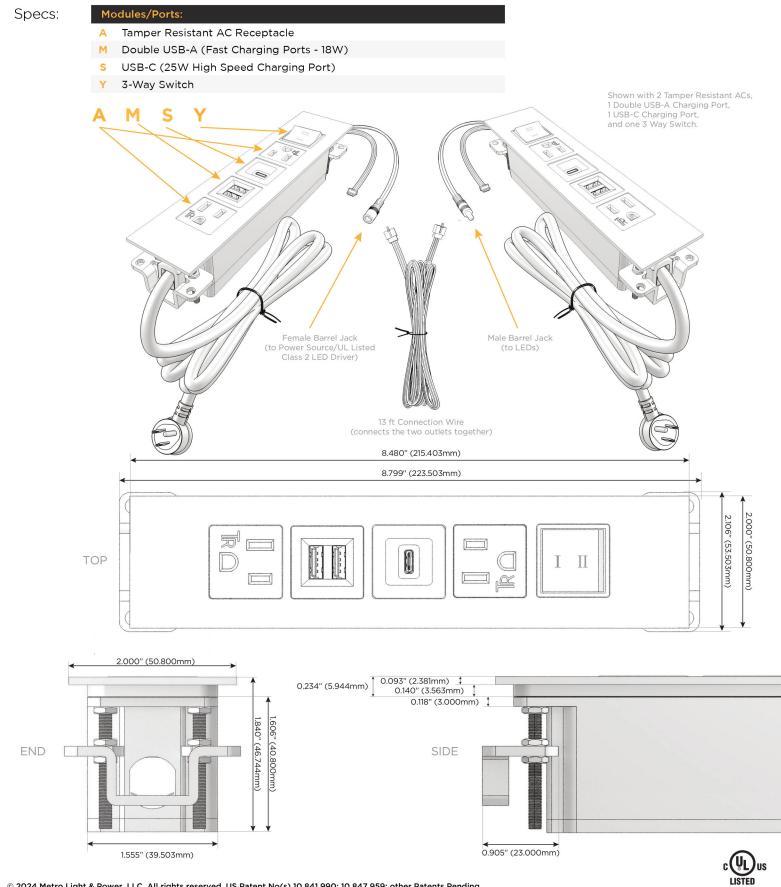

Optional Straight 120 VAC Pass-through Plug

Y UL LISTED AND APPROVED FOR USE ONLY WITH METRO LIGHT & POWER'S UL LISTED LEDS & CLASS 2 UL LISTED LED DRIVERS

## AC POWER & DATA CONNECTIVITY SOLUTION

M-POWER-5T-AMSAY-CUATP(2)

Distributed by

Mormax Company, Inc. 8 Westchester Plaza Elmsford, NY 10523 Sales@morma

] sales@mormax.com mormax.com

E491161

© 2024 Metro Light & Power, LLC. All rights reserved. US Patent No(s) 10,841,990; 10,847,959; other Patents Pending Metro Light & Power, LLC | 11 Smith St Englewood, NJ 07631 | T: 201-416-4160 | F: 208-979-4613 | info@metrolightandpower.com | www.metrolightandpower.com