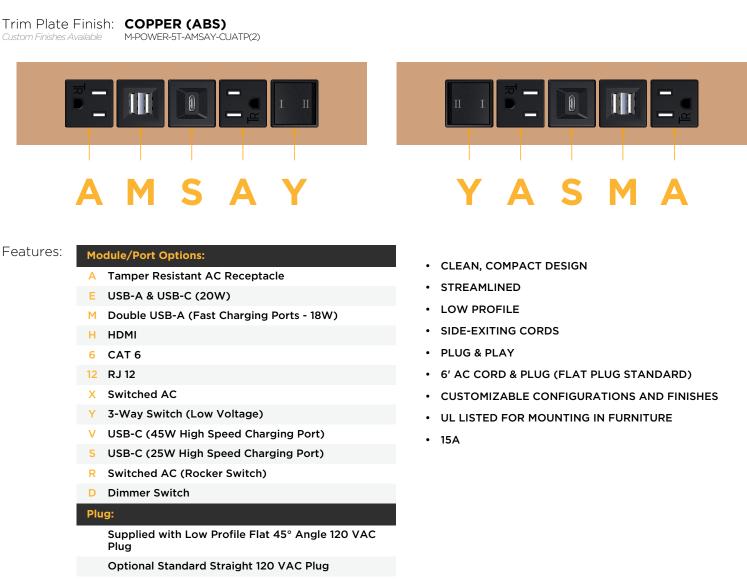

M-POWER-5T-AMSAY-CUATP(2)

Distributed by

Mormax Company, Inc. 8 Westchester Plaza Elmsford, NY 10523 914-699-0101 🕓

] sales@mormax.com

6 mormax.com

Metro Light & Power's line of power & data solutions offers sophisticated design elements combined with greater ease of installation. Streamlined and low-profile, enhanced by side-exiting cords, our outlets advance the industry with their cutting edge look and feel. We believe flexibility is key, and we provide a variety of mounting options, including the ability to mount in limited spaces. Our outlets are available in many finishes and configurations, in addition to a custom color and finish capability for our clients.