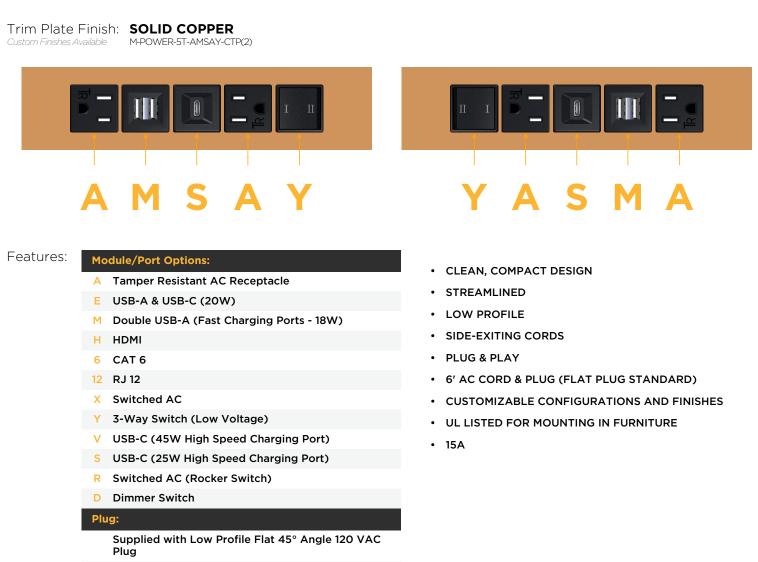

M-POWER-5T-AMSAY-CTP(2)

Distributed by

Mormax Company, Inc. 8 Westchester Plaza Elmsford, NY 10523 699-0101 🕓 🕓

sales@mormax.com

6 mormax.com

Metro Light & Power's line of power & data solutions offers sophisticated design elements combined with greater ease of installation. Streamlined and low-profile, enhanced by side-exiting cords, our outlets advance the industry with their cutting edge look and feel. We believe flexibility is key, and we provide a variety of mounting options, including the ability to mount in limited spaces. Our outlets are available in many finishes and configurations, in addition to a custom color and finish capability for our clients.

Optional Standard Straight 120 VAC Plug

Optional Straight 120 VAC Pass-through Plug

UL LISTED AND APPROVED FOR USE ONLY WITH METRO LIGHT & POWER'S UL LISTED LEDS & CLASS 2 UL LISTED LED DRIVERS