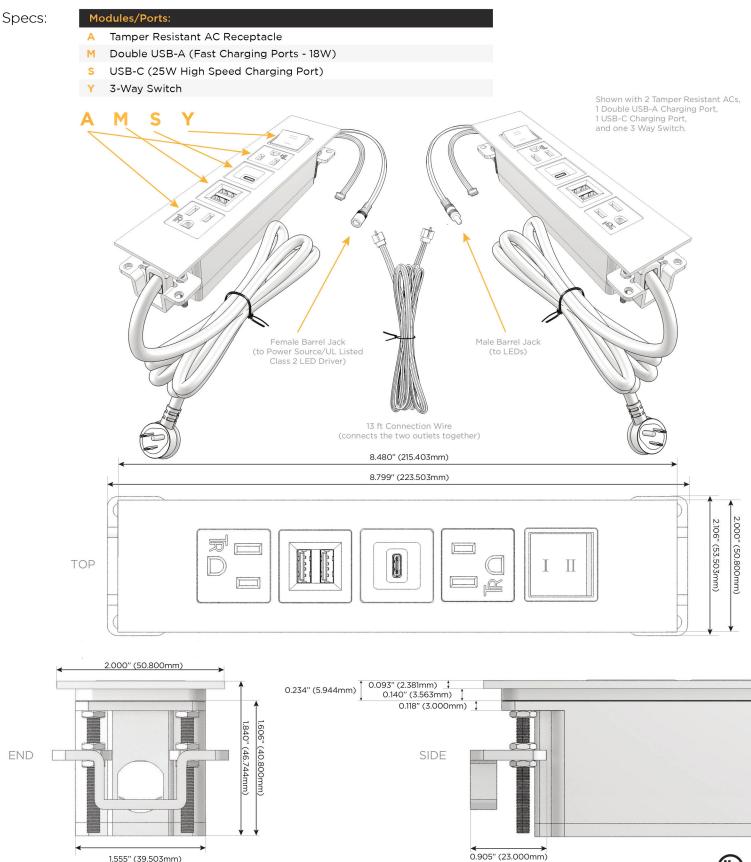

Optional Standard Straight 120 VAC Plug

Optional Straight 120 VAC Pass-through Plug

UL LISTED AND APPROVED FOR USE ONLY WITH METRO LIGHT & POWER'S UL LISTED LEDS & CLASS 2 UL LISTED LED DRIVERS