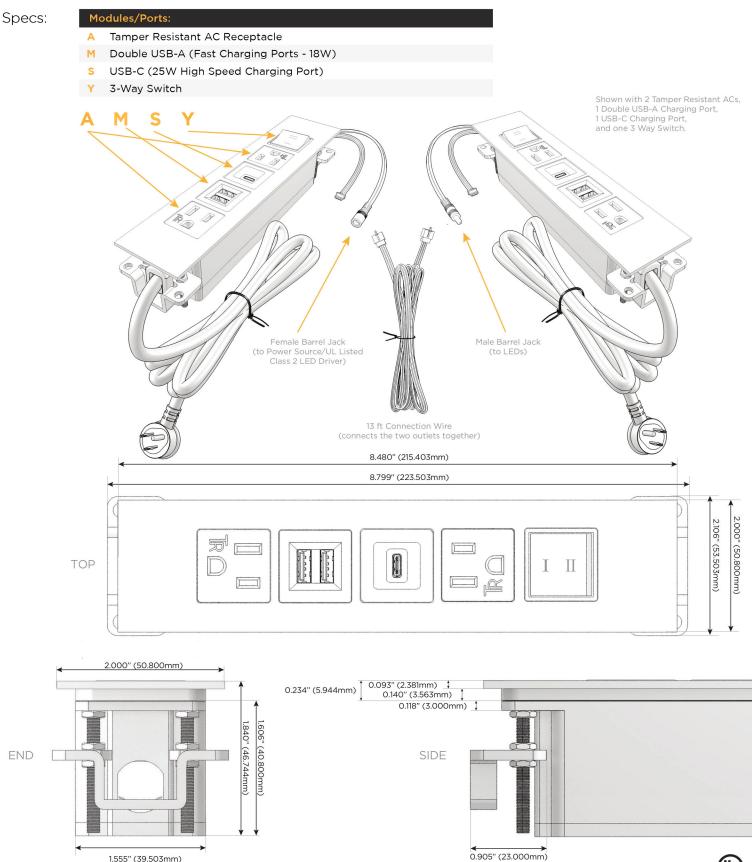

## Trim Plate Finish: CHAMPAGNE (ABS) Custom Finishes Available M-POWER-5T-AMSAY-CHATP(2) Features: **Module/Port Options:** CLEAN, COMPACT DESIGN Α **Tamper Resistant AC Receptacle** STREAMLINED USB-A & USB-C (20W) E LOW PROFILE Double USB-A (Fast Charging Ports - 18W) M SIDE-EXITING CORDS н HDMI **PLUG & PLAY** CAT 6 6 12 RJ 12 6' AC CORD & PLUG (FLAT PLUG STANDARD) X Switched AC CUSTOMIZABLE CONFIGURATIONS AND FINISHES Y 3-Way Switch (Low Voltage) **UL LISTED FOR MOUNTING IN FURNITURE** V USB-C (45W High Speed Charging Port) 15A S USB-C (25W High Speed Charging Port) R Switched AC (Rocker Switch) D **Dimmer Switch** Plug: Supplied with Low Profile Flat 45° Angle 120 VAC Plug **Optional Standard Straight 120 VAC Plug Optional Straight 120 VAC Pass-through Plug**